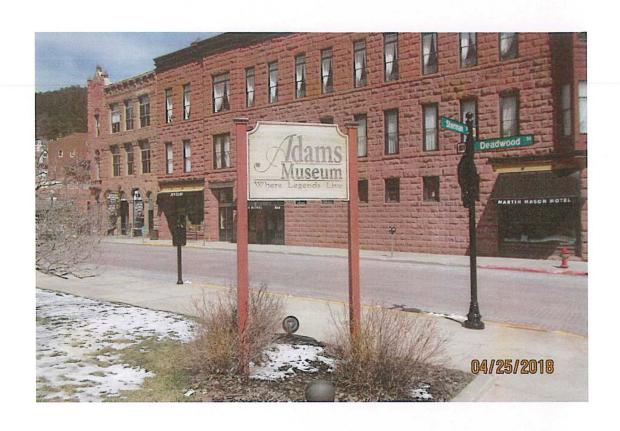

**Location of Proposed Sign:** Attached is a photograph showing the current sign. New sign

would be in this same location.

The applicant wishes to replace the existing freestanding sign with a new freestanding sign of a different design in the same location.

The proposed sign is larger than the existing sign and requires a variance for size. It exceeds the 10 square foot limit in the ordinance. The proposed sign also requires a variance for height as its bottom edge will be lower than the 8 feet minimum in the ordinance. The existing sign is at a similar height.