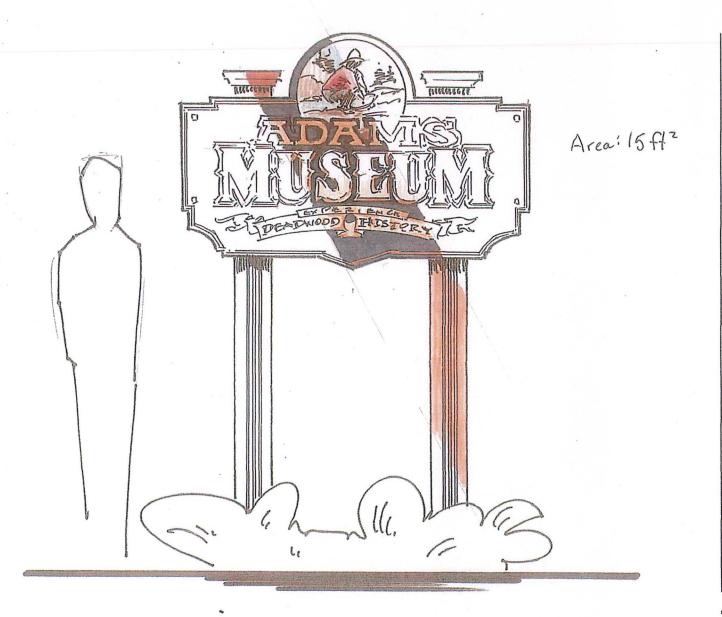

# SIGN PERMIT STAFF REPORT

Sign Review Commission May 2, 2018

**Applicant:** Deadwood History, Inc.

Address: PO Box 252, Deadwood, SD 57732

**Site Address of Proposed Signage:** 54 Sherman Street (Adams Museum)

## Computation of Sign Area

**Building Frontage:** 160 Feet

Total Available Signage: 320 Square Feet

**Existing Signage:** One Wall Sign (20 Square Feet)

One Freestanding (to be replaced)

Remaining Available Signage Area: 300 Square Feet

Proposed Sign Project: Install new freestanding sign (15 Square Feet) in place of existing sign.

Proposed Building Materials: Wood, metal and high density urethane.

Proposed Lighting of the Signs: Exterior Illumination.

The applicant wishes to replace the existing freestanding sign with a new freestanding sign of a different design in the same location.

The proposed sign is larger than the existing sign and requires a variance for size. It exceeds the 10 square foot limit in the ordinance. The proposed sign also requires a variance for height as its bottom edge will be lower than the 8 feet minimum in the ordinance. The existing sign is at a similar height.