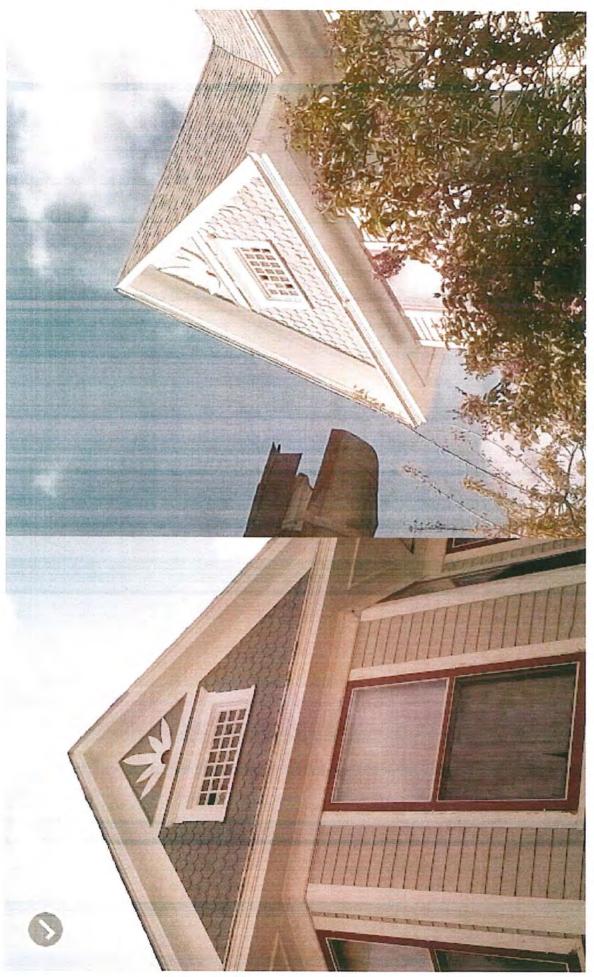

# Case #H15016 - 126 Charles St - Malcolm McKillop - Breezeway/Deck/Foundation/Window

Mr. Kuchenbecker informed the Commission the applicant requests permission to update/stabilize and paint front porch with new posts; rebuild deck at rear; address basement rock foundation issues; and install new basement window with new window well as submitted in Project Approval dated April 28, 2015 at 126 Charles. (Staff report and applications attached as Exhibit J) Based upon all evidence presented, it was moved by Mr. Blair and seconded by Mr. Namminga this project does not encroach upon, damage or destroy any historic property included in the national register of historic places or the state register of historic places, and therefore grant project approval for 126 Charles Street. Aye- All. Motion carried.