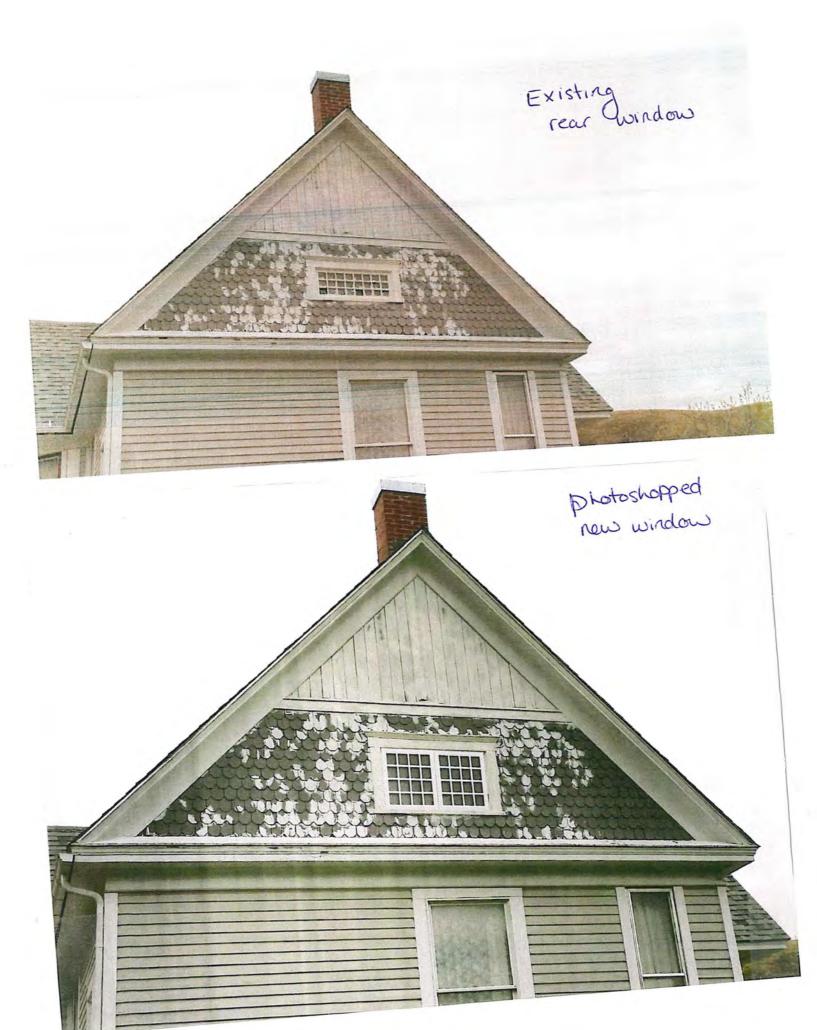

| r adja<br>rende | Initials  Yes           | /No //      |                       |



Photo of the bront of the house showing the style of windows there and the surburst pattern. The new window in the back and repaired sumberrst will make the Bout and back of the house stylistically more similar.









## Side Windows



# MARVIN AWNING SCALE: 1" = 1'-0"

# SPECIFICATIONS Brand: Marvin

Series: Wood



PROJ/JOB: 1899 B&B @ 21 Lincoln St. in Deadwood / Marvin option DIST/DEALER: WARREN WINDOWS & SUPPLY

DRAWN: CRAIG CONNELL

QUOTE#: 5FEY3YD

PK VER: 0002.02.01

DATE: 05/19/2015

SHEET 1 OF 3



Date: 5/21/2015

Case No. H15024

Address: 33 JACKSON ST

### Staff Report

The applicant has submitted an application for Project Approval for work at 33 JACKSON ST, a contributing structure located in Ingleside Planning Unit in the City of Deadwood.

Applicant: JEFFREY & LAUREN