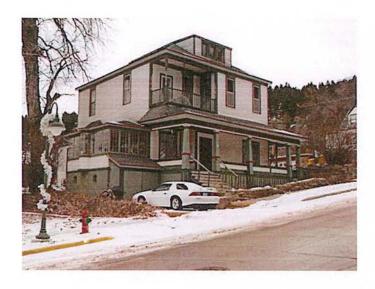

Address: 21 TAYLOR AVE

#### Staff Report

The applicant has submitted an application for Project Approval for work at 21 TAYLOR AVE, a contributing structure located in the Ingleside Planning Unit in the City of Deadwood.

Applicant:

**ELLIE SANDIDGE** 

Owner:

**ELLIE SANDIDGE** 

Constructed:

1889

#### **General Factors:**

- 1. Historic significance of the resource: This building is a contributing resource in the Deadwood National Historic Landmark District. It is significant for its historic association with the founding and initial period of the grown of the town of Deadwood. Spurred by the tremendous mining boom of 1876, Deadwood grew quickly and became the first major urban center of western South Dakota. Deadwood's economic prominence during the late 1800s and early 1900s was reflected by the construction of a number of large residences such as this one. These houses displayed a variety of architectural styles: Queen Anne, Second Empire, Colonial, and even Gothic variants are found locally, Together, these houses are among the strongest reminders of Deadwood's nineteenth-century boom.
- **2.** Architectural design of the resource and proposed alterations: The applicant is requesting permission to raze shed/shop above the garage, due to deterioration.

#### Staff Opinion:

The proposed work and changes does destroy a historic resource and has an adverse effect on the character of the building along with the historic character of the State and National Register Historic Districts or the Deadwood National Historic Landmark District; however, the resource has been abandoned for decades and is in an extremely deteriorated state.