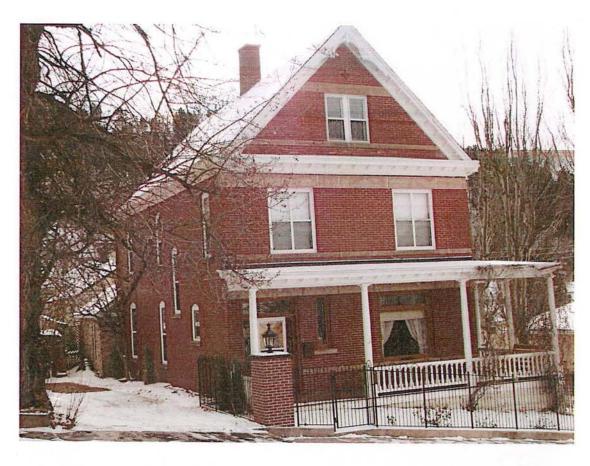

#### PA H17041 - Ellie Sandidge - 21 Taylor - Raze shed - Exhibit M

Mr. Kuchenbecker stated the applicant has submitted an application for Project Approval for work at 21 Taylor a contributing structure located in the Ingleside Planning Unit in the City of Deadwood. The applicant is requesting permission to raze shed/shop above the garage, due to deterioration. The proposed work and changes does destroy a historic resource and has an adverse effect on the character of the building along with the historic character of the State and National Register Historic Districts or the Deadwood National Historic Landmark District; however, the resource has been abandoned for decades and is in an extremely deteriorated state. Mr. Kuchenbecker recommended a site visit of the structure by the HP Commission before a determination could be made. It was moved by Mr. Blair and seconded by Ms. Ochse to continue the discussion to the next meeting so commissioners can view the structure. Aye — All. Motion carried.

Address: 21 TAYLOR AVE

#### Staff Report

The applicant has submitted an application for Project Approval for work at 21 TAYLOR AVE, a contributing structure located in the Ingleside Planning Unit in the City of Deadwood.

Applicant:

#### **General Factors:**

- 1. Historic significance of the resource: This building is a contributing resource in the Deadwood National Historic Landmark District. It is significant for its historic association with the founding and initial period of the grown of the town of Deadwood. Spurred by the tremendous mining boom of 1876, Deadwood grew quickly and became the first major urban center of western South Dakota. Deadwood's economic prominence during the late 1800s and early 1900s was reflected by the construction of a number of large residences such as this one. These houses displayed a variety of architectural styles: Queen Anne, Second Empire, Colonial, and even Gothic variants are found locally, Together, these houses are among the strongest reminders of Deadwood's nineteenth-century boom.
- **2.** Architectural design of the resource and proposed alterations: The applicant is requesting permission to raze shed/shop above the garage, due to deterioration.

#### Staff Opinion:

The proposed work and changes does destroy a historic resource and has an adverse effect on the character of the building along with the historic character of the State and National Register Historic Districts or the Deadwood National Historic Landmark District; however, the resource has been abandoned for decades and is in an extremely deteriorated state.