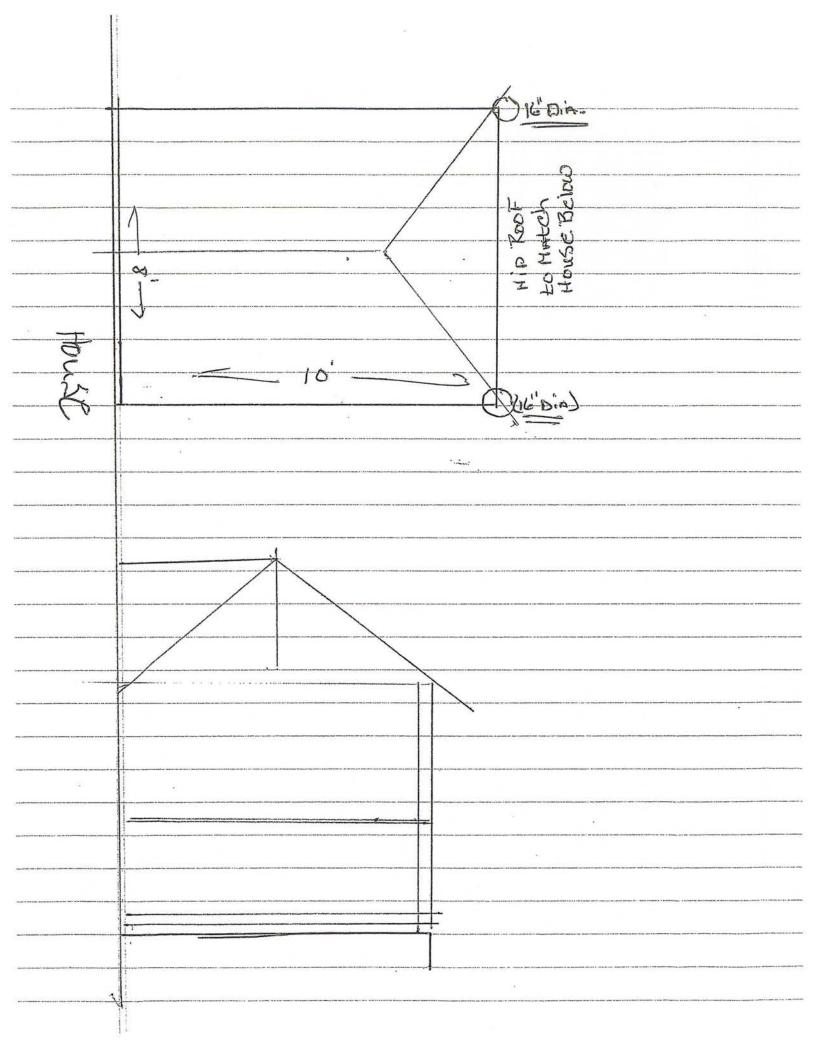

#### PA H17041 - Ellie Sandidge - 21 Taylor - Raze shed - Exhibit M

Mr. Kuchenbecker stated the applicant has submitted an application for Project Approval for work at 21 Taylor a contributing structure located in the Ingleside Planning Unit in the City of Deadwood. The applicant is requesting permission to raze shed/shop above the garage, due to deterioration. The proposed work and changes does destroy a historic resource and has an adverse effect on the character of the building along with the historic character of the State and National Register Historic Districts or the Deadwood National Historic Landmark District; however, the resource has been abandoned for decades and is in an extremely deteriorated state. Mr. Kuchenbecker recommended a site visit of the structure by the HP Commission before a determination could be made. It was moved by Mr. Blair and seconded by Ms. Ochse to continue the discussion to the next meeting so commissioners can view the structure. Aye — All. Motion carried.

Mr. Kuchenbecker stated the HP Commission will meet at 4:00 p.m. on June 28, 2017 to view the structure.

Address: 21 TAYLOR AVE

#### Staff Report

The applicant has submitted an application for Project Approval for work at 21 TAYLOR AVE, a contributing structure located in the Ingleside Planning Unit in the City of Deadwood.

Applicant:

#### **General Factors:**

- 1. Historic significance of the resource: This building is a contributing resource in the Deadwood National Historic Landmark District. It is significant for its historic association with the founding and initial period of the grown of the town of Deadwood. Spurred by the tremendous mining boom of 1876, Deadwood grew quickly and became the first major urban center of western South Dakota. Deadwood's economic prominence during the late 1800s and early 1900s was reflected by the construction of a number of large residences such as this one. These houses displayed a variety of architectural styles: Queen Anne, Second Empire, Colonial, and even Gothic variants are found locally, Together, these houses are among the strongest reminders of Deadwood's nineteenth-century boom.
- **2.** Architectural design of the resource and proposed alterations: The applicant is requesting permission to raze shed/shop above the garage, due to deterioration.

#### Staff Opinion:

The proposed work and changes does destroy a historic resource and has an adverse effect on the character of the building along with the historic character of the State and National Register Historic Districts or the Deadwood National Historic Landmark District; however, the resource has been abandoned for decades and is in an extremely deteriorated state.

1993 Architectural survey shows building as contributing in Fair to Good condition but abandoned.

```
Bldg# Date
            C/NC Function
                                       Photo# Construction Method
                                                                        Height
     c.1920 C coop
                                       12
                                                wood-frame
                                                      Individual Element Cond.
Overall Condition F Foundation: Materials- none visible
        Walls: Cladding- sheet asphalt
Windows: Type & Glazing Pattern- wood, 4-light
Doors: Type & Glazing Pattern- paneled wood, no window
Roof: Form & Materials- gable: metal (cyanide cans)
Chimney/Vent: Material & Location- none
                                                                            G
                                                                            G
Significant Exterior Details
rear of building is built into hillside
Significant Interior Details
not accessed
Alterations & Dates
none
Change in Use abandoned
```

FOR OFFICE USE ONLY
Case No. 1417041

| ADDIT  NEW CO  ROOF  GARA  FENCE  Mater  WIND  Matel  SIGN/ Mate      | CONSTRUCTION  F  AGE  CE/GATE  erial  DOWS □ STORM                                                      | ☐ New ☐ Front ☐ New ☐ Front ☐ New ☐ Front ☐ New ☐ Front                                               |                                                                                           | ☐ Rear tation ☐ Rear ment ☐ Rear                                      |
|-----------------------------------------------------------------------|---------------------------------------------------------------------------------------------------------|-------------------------------------------------------------------------------------------------------|-------------------------------------------------------------------------------------------|-----------------------------------------------------------------------|
| □ NEW C □ ROOF □ GARA □ FENCE  Mater □ WIND  Matel □ SIGN/ Mate       | CONSTRUCTION  F  AGE  CE/GATE  erial  DOWS □ STORM                                                      | ☐ Residenti ☐ New ☐ Front ☐ New ☐ Front ☐ New ☐ Front ☐ New ☐ Front ☐ Restorat                        | □ Re-roofing □ Side(s) □ Rehabilita □ Side(s) □ Replacem □ Side(s) Style/type □ DOORS     | ng  □ Rear  tation □ Rear  ment □ Rear □ Dimensions                   |
| GARA  GARA  FENCE  Mater  WIND  Mater  SIGN, Mate                     | F AGE CE/GATE erial                                                                                     | ☐ New ☐ Front ☐ New ☐ Front ☐ New ☐ Front ☐ Windows ☐ Restorat                                        | ☐ Re-roofing ☐ Side(s) ☐ Rehabilita ☐ Side(s) ☐ Replacem ☐ Side(s) Style/type ☐ DOORS     | ☐ Rear  tation ☐ Rear  ment ☐ Rear Dimensions                         |
| GARA                                                                  | AGE  CE/GATE  erial  DOWS □ STORM                                                                       | ☐ Front ☐ New ☐ Front ☐ New ☐ Front ☐ WINDOWS ☐ Restorat                                              | ☐ Side(s) ☐ Rehabilita ☐ Side(s) ☐ Replacem ☐ Side(s) Style/type ☐ DOORS                  | ☐ Rear  tation ☐ Rear  ment ☐ Rear Dimensions                         |
| Mater  Mater  Mater                                                   | CE/GATE  erial  IDOWS □ STORM                                                                           | ☐ New ☐ Front ☐ New ☐ Front ☐ WINDOWS ☐ Restorat                                                      | ☐ Rehabilita ☐ Side(s) ☐ Replacem ☐ Side(s)  Style/type                                   | tation  ☐ Rear  ment ☐ Rear ☐ Dimensions                              |
| Mater  Mater  Mater                                                   | CE/GATE  erial  IDOWS □ STORM                                                                           | ☐ Front ☐ New ☐ Front ☐ WINDOWS ☐ Restorat                                                            | ☐ Side(s) ☐ Replacem ☐ Side(s)  Style/type                                                | □ Rear  ment □ RearDimensions                                         |
| Mater  WIND  Mater                                                    | erial                                                                                                   | □ New □ Front  ✓ WINDOWS □ Restorat                                                                   | ☐ Replacem ☐ Side(s) Style/type                                                           | ment  ☐ Rear  Dimensions                                              |
| Mater  WIND  Mater                                                    | erial                                                                                                   | ☐ Front  // WINDOWS  ☐ Restorat                                                                       | □ Side(s)  Style/type □ DOORS                                                             | ☐ Rear Dimensions                                                     |
| Mater SIGN/                                                           | DOWS □ STORM                                                                                            | /I WINDOWS                                                                                            | Style/type                                                                                | Dimensions                                                            |
| Mater SIGN/                                                           | DOWS □ STORM                                                                                            | ✓ WINDOWS                                                                                             | □ DOORS                                                                                   |                                                                       |
| Mater SIGN/                                                           |                                                                                                         | ☐ Restorat                                                                                            |                                                                                           | ☐ STORM DOORS                                                         |
| □ SIGN/<br>Mate                                                       | erial                                                                                                   |                                                                                                       | ion                                                                                       |                                                                       |
| □ SIGN/<br>Mate                                                       | erial                                                                                                   | ☐ Front                                                                                               | 1011                                                                                      | ☐ Replacement ☐ New                                                   |
| □ SIGN/<br>Mate                                                       | erial                                                                                                   |                                                                                                       | ☐ Side(s)                                                                                 | □ Rear                                                                |
| Mate                                                                  |                                                                                                         |                                                                                                       | Style/type                                                                                |                                                                       |
|                                                                       | N/AWNING                                                                                                | ☐ New                                                                                                 | ☐ Restorat                                                                                | ation 🗆 Replacement                                                   |
| OTHE                                                                  | erial                                                                                                   |                                                                                                       | Style/type                                                                                | Dimensions                                                            |
|                                                                       | IER – Describe in o                                                                                     | detail below o                                                                                        | r use attachme                                                                            | ents                                                                  |
|                                                                       |                                                                                                         | × 8                                                                                                   | DESCRI                                                                                    | IPTION OF ACTIVITY                                                    |
|                                                                       | as specifically as                                                                                      |                                                                                                       | The Property of the Control                                                               | (use attachments if necessary including type of materials to be used) |
| commission<br>be accommission<br>with many<br>work alon<br>Failure to | sioners and staff e<br>mpanied by measu<br>nufacturer inform<br>ong with general d<br>o supply adequate | valuate the prunements of the ation for the readings and/one additional terms and the documentations. | oposed change<br>se existing wind<br>new window. Si<br>or photographs<br>ion could result | It in delays in processing and denial of the request.                 |
| 100                                                                   | (d-4 1) 50001                                                                                           | M 7 16                                                                                                | y Sprain                                                                                  | op above George                                                       |