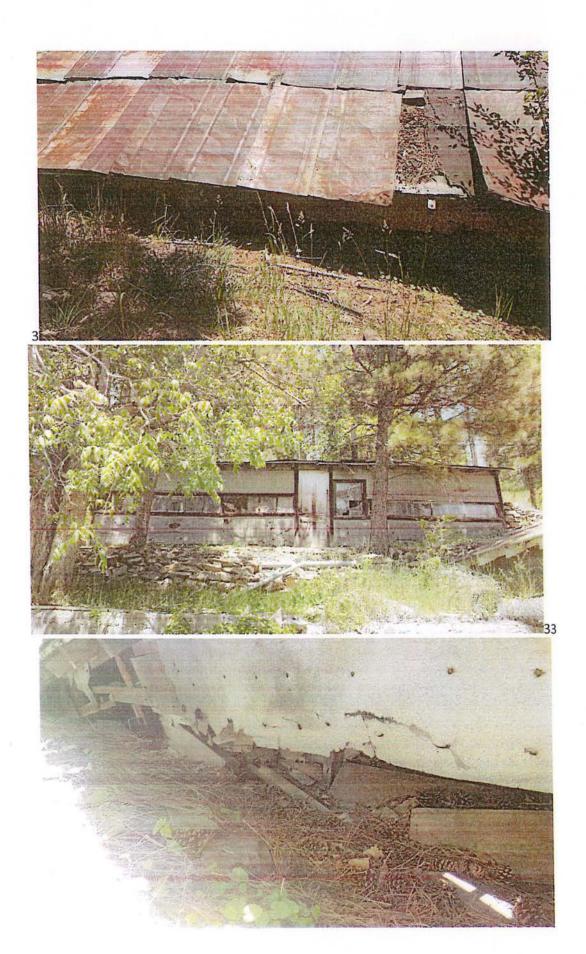

#### PA H17041 - Ellie Sandidge - 21 Taylor - Raze shed - Exhibit M

Mr. Kuchenbecker stated the applicant has submitted an application for Project Approval for work at 21 Taylor a contributing structure located in the Ingleside Planning Unit in the City of Deadwood. The applicant is requesting permission to raze shed/shop above the garage, due to deterioration. The proposed work and changes does destroy a historic resource and has an adverse effect on the character of the building along with the historic character of the State and National Register Historic Districts or the Deadwood National Historic Landmark District; however, the resource has been abandoned for decades and is in an extremely deteriorated state. Mr. Kuchenbecker recommended a site visit of the structure by the HP Commission before a determination could be made. It was moved by Mr. Blair and seconded by Ms. Ochse to continue the discussion to the next meeting so commissioners can view the structure. Aye — All. Motion carried.

#### Staff Opinion:

The proposed work and changes does destroy a historic resource and has an adverse effect on the character of the building along with the historic character of the State and National Register Historic Districts or the Deadwood National Historic Landmark District; however, the resource has been abandoned for decades and is in an extremely deteriorated state.

1993 Architectural survey shows building as contributing in Fair to Good condition but abandoned.

```
Bldg# Date
            C/NC Function
                                       Photo# Construction Method
                                                                        Height
     c.1920 C coop
                                       12
                                                wood-frame
                                                      Individual Element Cond.
Overall Condition F Foundation: Materials- none visible
        Walls: Cladding- sheet asphalt
Windows: Type & Glazing Pattern- wood, 4-light
Doors: Type & Glazing Pattern- paneled wood, no window
Roof: Form & Materials- gable: metal (cyanide cans)
Chimney/Vent: Material & Location- none
                                                                            G
                                                                            G
Significant Exterior Details
rear of building is built into hillside
Significant Interior Details
not accessed
Alterations & Dates
none
Change in Use abandoned
```