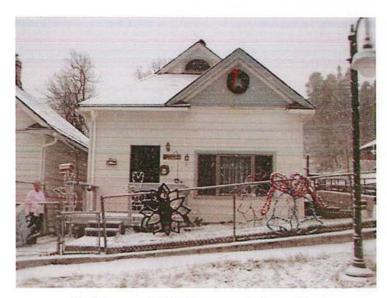

#### Adjournment:

The Historic Preservation Commission Meeting adjourned at 6:49 p.m.

ATTEST:

Chairman, Historic Preservation Commission
Bonny Anfinson, Historic Preservation Office/Recording Secretary

Case No. H17041

Address: 21 TAYLOR AVE

#### Staff Report

The applicant has submitted an application for Project Approval for work at 21 TAYLOR AVE, a contributing structure located in the Ingleside Planning Unit in the City of Deadwood.

Applicant:

**ELLIE SANDIDGE** 

Owner:

**ELLIE SANDIDGE** 

Constructed:

1889