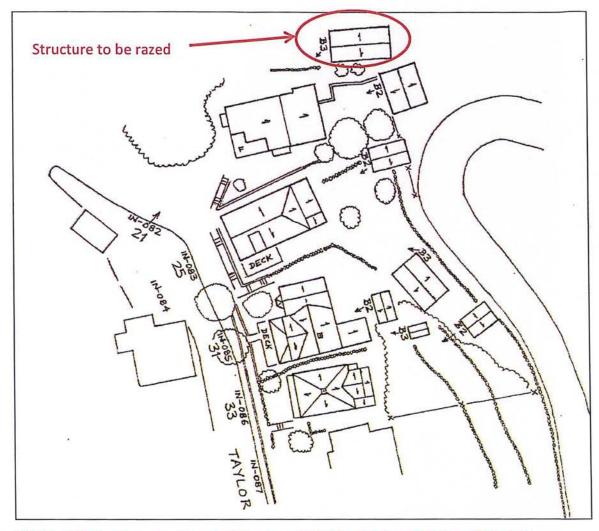

#### PA H17041 - Ellie Sandidge - 21 Taylor - Raze shed - Exhibit M

Mr. Kuchenbecker stated the applicant has submitted an application for Project Approval for work at 21 Taylor a contributing structure located in the Ingleside Planning Unit in the City of Deadwood. The applicant is requesting permission to raze shed/shop above the garage, due to deterioration. The proposed work and changes does destroy a historic resource and has an adverse effect on the character of the building along with the historic character of the State and National Register Historic Districts or the Deadwood National Historic Landmark District; however, the resource has been abandoned for decades and is in an extremely deteriorated state. Mr. Kuchenbecker recommended a site visit of the structure by the HP Commission before a determination could be made. It was moved by Mr. Blair and seconded by Ms. Ochse to continue the discussion to the next meeting so commissioners can view the structure. Aye — All. Motion carried.

Address: 21 TAYLOR AVE

#### **General Factors:**

- 1. Historic significance of the resource: This building is a contributing resource in the Deadwood National Historic Landmark District. It is significant for its historic association with the founding and initial period of the grown of the town of Deadwood. Spurred by the tremendous mining boom of 1876, Deadwood grew quickly and became the first major urban center of western South Dakota. Deadwood's economic prominence during the late 1800s and early 1900s was reflected by the construction of a number of large residences such as this one. These houses displayed a variety of architectural styles: Queen Anne, Second Empire, Colonial, and even Gothic variants are found locally, Together, these houses are among the strongest reminders of Deadwood's nineteenth-century boom.
- **2.** Architectural design of the resource and proposed alterations: The applicant is requesting permission to raze shed/shop above the garage, due to deterioration.