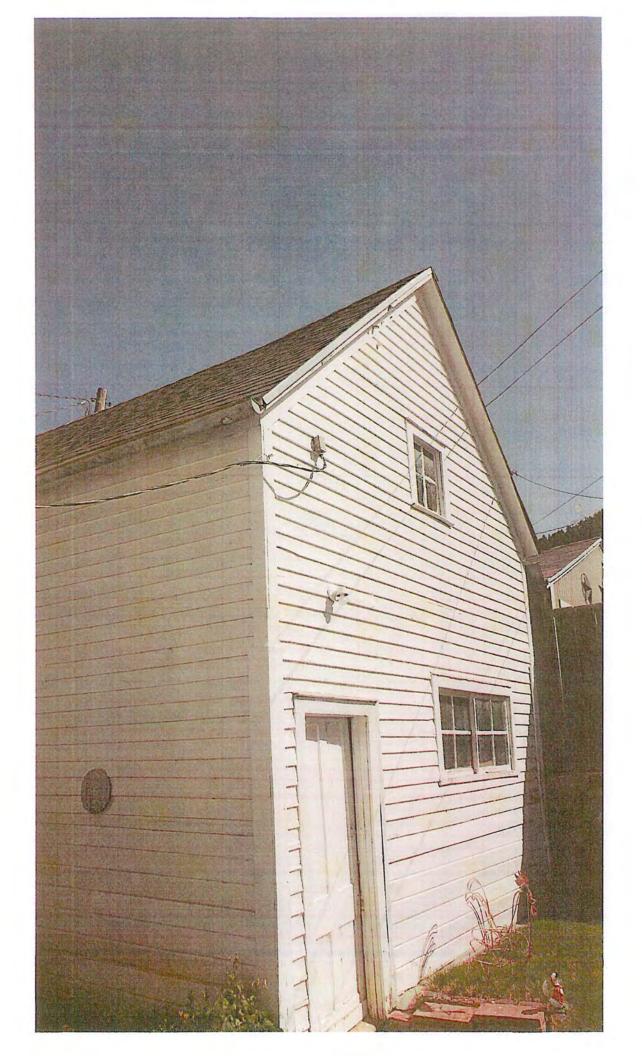

Items from Citizens not on Agenda (items will be considered but no action will be taken at this time.)

Margaret Sulentic and representatives from Rangel Construction addressed the Commission regarding Ms.

Sulentic's carriage house that is falling down. Options of repairing and rebuilding were discussed at length. Ms.

Ochse requested a site visit be conducted before the next meeting so the commission has time to ruminate before the decision is made.