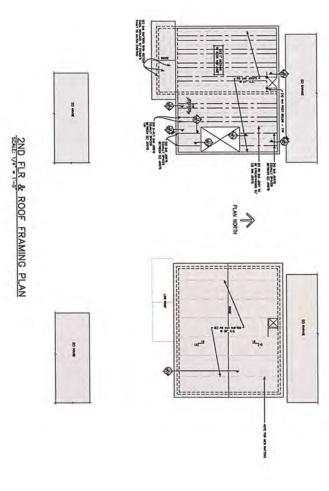

#### **General Factors:**

- 1. Historic significance of the resource: Sol Star and Seth Bullock arrived in Deadwood in 1876 and built a hardware store on this site. They constructed a new brick warehouse on the back of the lot in 1880, with a two-story, wood-frame store facing Main Street. The fire of 1894 swept down the other side of Main Street, but flames crossed to the hardware store and destroyed it as well, leaving the brick warehouse. Bullock, recognizing the city's need for a legitimate hotel, built the present structure. The pink and white sandstone was quarried in nearby Boulder Canyon. It was transported first to Sturgis, where it was tooled, and then loaded back on the train for the trip to Deadwood. The grand opening was held in April, 1896. Bullock is best known as Lawrence County's first sheriff and for his close friendship with Theodore Roosevelt. Bullock sold the hotel to George Ayres in 1904. Ayres operated his hardware store on the main floor while the hotel upstairs stayed in operation from 1904 to 1919 as the Holzner, and later as the Ayres Hotel. The original brick warehouse can still be seen along Wall Street, with its iron fire shutters. Many of the hotel's interior features remain intact, including the massive staircase and skylights.
- **2.** Architectural design of the resource and proposed alterations: The applicant is requesting permission to repair the concrete cap on the step.

Attachments: No

Plans: No Photos: Yes

**Staff Opinion:** The proposed work and changes do not encroach upon, damage or destroy a historic resource or have an adverse effect on the character of the building or the historic character of the State and National Register Historic Districts or the Deadwood National Historic Landmark District.