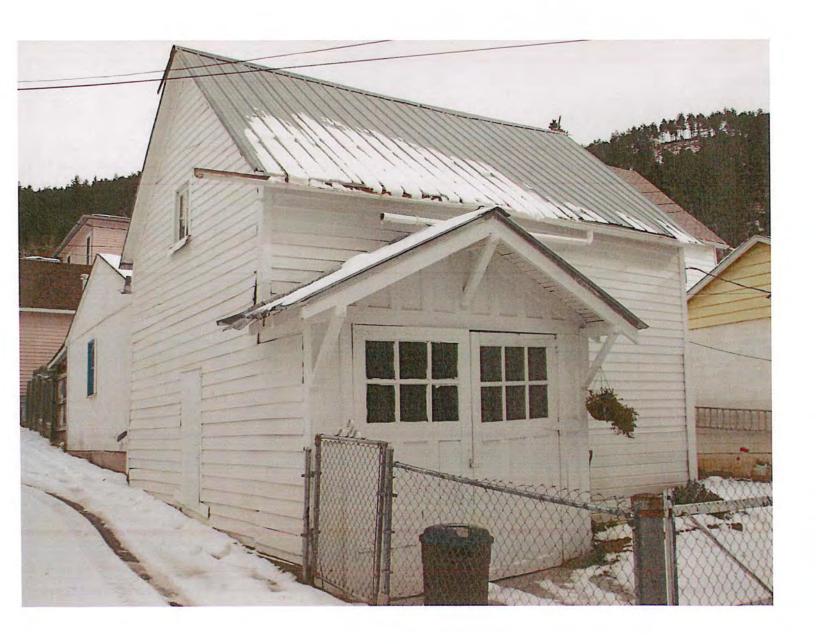

Items from Citizens not on Agenda (items will be considered but no action will be taken at this time.)

Margaret Sulentic and representatives from Rangel Construction addressed the Commission regarding Ms.

Sulentic's carriage house that is falling down. Options of repairing and rebuilding were discussed at length. Ms.

Ochse requested a site visit be conducted before the next meeting so the commission has time to ruminate before the decision is made.

#### **Old or General Business:**

Carriage House - 23 Van Buren

The Historic Preservation Commission conducted a site visit of the Carriage House located at 23 Van Buren. This item will be discussed at the regularly scheduled Historic Preservation Commission meeting on October 11, 2017. No action was taken at the site visit.