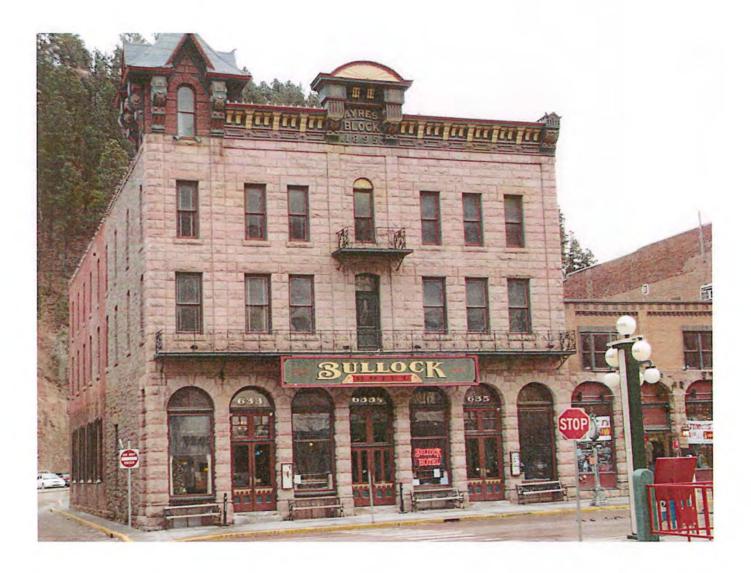

Your involvement has made this possible and look forward to your participation in the dedication.

Ross Lamphere Nolin Monument Committee Chairman Sturgis, SD 605-490-3110

Date: 10/06/2017

Case No. H17072 Address: 633 MAIN ST

#### **General Factors:**

- 1. Historic significance of the resource: Sol Star and Seth Bullock arrived in Deadwood in 1876 and built a hardware store on this site. They constructed a new brick warehouse on the back of the lot in 1880, with a two-story, wood-frame store facing Main Street. The fire of 1894 swept down the other side of Main Street, but flames crossed to the hardware store and destroyed it as well, leaving the brick warehouse. Bullock, recognizing the city's need for a legitimate hotel, built the present structure. The pink and white sandstone was quarried in nearby Boulder Canyon. It was transported first to Sturgis, where it was tooled, and then loaded back on the train for the trip to Deadwood. The grand opening was held in April, 1896. Bullock is best known as Lawrence County's first sheriff and for his close friendship with Theodore Roosevelt. Bullock sold the hotel to George Ayres in 1904. Ayres operated his hardware store on the main floor while the hotel upstairs stayed in operation from 1904 to 1919 as the Holzner, and later as the Ayres Hotel. The original brick warehouse can still be seen along Wall Street, with its iron fire shutters. Many of the hotel's interior features remain intact, including the massive staircase and skylights.
- **2.** Architectural design of the resource and proposed alterations: The applicant is requesting permission to repair the concrete cap on the step.

Attachments: No

Plans: No Photos: Yes

**Staff Opinion:** The proposed work and changes do not encroach upon, damage or destroy a historic resource or have an adverse effect on the character of the building or the historic character of the State and National Register Historic Districts or the Deadwood National Historic Landmark District.