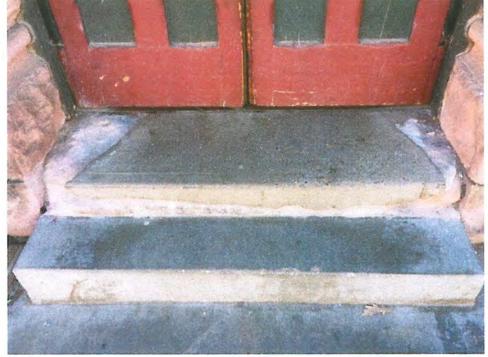

#### **General Factors:**

- 1. Historic significance of the resource: Sol Star and Seth Bullock arrived in Deadwood in 1876 and built a hardware store on this site. They constructed a new brick warehouse on the back of the lot in 1880, with a two-story, wood-frame store facing Main Street. The fire of 1894 swept down the other side of Main Street, but flames crossed to the hardware store and destroyed it as well, leaving the brick warehouse. Bullock, recognizing the city's need for a legitimate hotel, built the present structure. The pink and white sandstone was quarried in nearby Boulder Canyon. It was transported first to Sturgis, where it was tooled, and then loaded back on the train for the trip to Deadwood. The grand opening was held in April, 1896. Bullock is best known as Lawrence County's first sheriff and for his close friendship with Theodore Roosevelt. Bullock sold the hotel to George Ayres in 1904. Ayres operated his hardware store on the main floor while the hotel upstairs stayed in operation from 1904 to 1919 as the Holzner, and later as the Ayres Hotel. The original brick warehouse can still be seen along Wall Street, with its iron fire shutters. Many of the hotel's interior features remain intact, including the massive staircase and skylights.
- **2.** Architectural design of the resource and proposed alterations: The applicant is requesting permission to repair the concrete cap on the step.

Attachments: No

Plans: No Photos: Yes

**Staff Opinion:** The proposed work and changes do not encroach upon, damage or destroy a historic resource or have an adverse effect on the character of the building or the historic character of the State and National Register Historic Districts or the Deadwood National Historic Landmark District.

| FOR      | OFFICE USE ONLY |
|----------|-----------------|
| Case No. |                 |

|      |                                                                                                             |                                                                    | ACTIVIT                                                                                      | TY: (CHECK AS APPLICABLE)                                                                                                                                                                                                                                                                                                                                                                                     |
|------|-------------------------------------------------------------------------------------------------------------|--------------------------------------------------------------------|----------------------------------------------------------------------------------------------|---------------------------------------------------------------------------------------------------------------------------------------------------------------------------------------------------------------------------------------------------------------------------------------------------------------------------------------------------------------------------------------------------------------|
| Pro  | ject Start Date:                                                                                            |                                                                    | Project Com                                                                                  | mpletion Date (anticipated):                                                                                                                                                                                                                                                                                                                                                                                  |
|      | ALTERATION                                                                                                  | ☐ Front                                                            | ☐ Side(s)                                                                                    | ☐ Rear                                                                                                                                                                                                                                                                                                                                                                                                        |
|      | ADDITION                                                                                                    | ☐ Front                                                            | ☐ Side(s)                                                                                    | Rear                                                                                                                                                                                                                                                                                                                                                                                                          |
|      | NEW CONSTRUCTION                                                                                            | ☐ Resident                                                         | tial 🗆 Other                                                                                 |                                                                                                                                                                                                                                                                                                                                                                                                               |
|      | ROOF                                                                                                        | □ New                                                              | ☐ Re-roofin                                                                                  | ing                                                                                                                                                                                                                                                                                                                                                                                                           |
|      |                                                                                                             | ☐ Front                                                            | ☐ Side(s)                                                                                    | □ Rear                                                                                                                                                                                                                                                                                                                                                                                                        |
|      | GARAGE                                                                                                      | □ New                                                              | ☐ Rehabilit                                                                                  | itation                                                                                                                                                                                                                                                                                                                                                                                                       |
|      |                                                                                                             | ☐ Front                                                            | ☐ Side(s)                                                                                    | □ Rear                                                                                                                                                                                                                                                                                                                                                                                                        |
|      | FENCE/GATE                                                                                                  | □ New                                                              | ☐ Replacen                                                                                   | ement                                                                                                                                                                                                                                                                                                                                                                                                         |
|      |                                                                                                             | ☐ Front                                                            | ☐ Side(s)                                                                                    | Rear                                                                                                                                                                                                                                                                                                                                                                                                          |
|      | Material                                                                                                    |                                                                    | Style/type                                                                                   | Dimensions                                                                                                                                                                                                                                                                                                                                                                                                    |
|      | WINDOWS STORM                                                                                               | WINDOWS                                                            | □ DOORS                                                                                      | ☐ STORM DOORS                                                                                                                                                                                                                                                                                                                                                                                                 |
|      |                                                                                                             | Restorat                                                           | ion                                                                                          | ☐ Replacement ☐ New                                                                                                                                                                                                                                                                                                                                                                                           |
|      |                                                                                                             | ☐ Front                                                            | ☐ Side(s)                                                                                    | Rear                                                                                                                                                                                                                                                                                                                                                                                                          |
|      | Material                                                                                                    |                                                                    | Style/type                                                                                   |                                                                                                                                                                                                                                                                                                                                                                                                               |
|      | SIGN/AWNING                                                                                                 | □ New                                                              | ☐ Restorati                                                                                  | tion  Replacement                                                                                                                                                                                                                                                                                                                                                                                             |
|      | Material                                                                                                    |                                                                    | Style/type                                                                                   | Dimensions                                                                                                                                                                                                                                                                                                                                                                                                    |
| 应    | OTHER - Describe in de                                                                                      | etail below or                                                     | use attachmen                                                                                | ents Step Repair                                                                                                                                                                                                                                                                                                                                                                                              |
|      |                                                                                                             |                                                                    | DESCRIP                                                                                      | PTION OF ACTIVITY                                                                                                                                                                                                                                                                                                                                                                                             |
| be a | nmissioners and staff eva<br>accompanied by measure<br>h manufacturer informat<br>rk along with general dra | aluate the pro<br>ements of the<br>tion for the no<br>wings and/or | oposed changes<br>e existing windo<br>ew window. Sin<br>r photographs a<br>on could result i | itos and drawings are necessary to illustrate the work and to help the es. A request for approval of a window replacement, for example, should low, a picture of the existing window, and a picture or catalogue sheet imilar information should be supplied for each element of the proposed as appropriate.  In delays in processing and denial of the request.  Hove a Concrete Cop  Ul Necds to be recone |
| -    |                                                                                                             |                                                                    | ŧ                                                                                            |                                                                                                                                                                                                                                                                                                                                                                                                               |