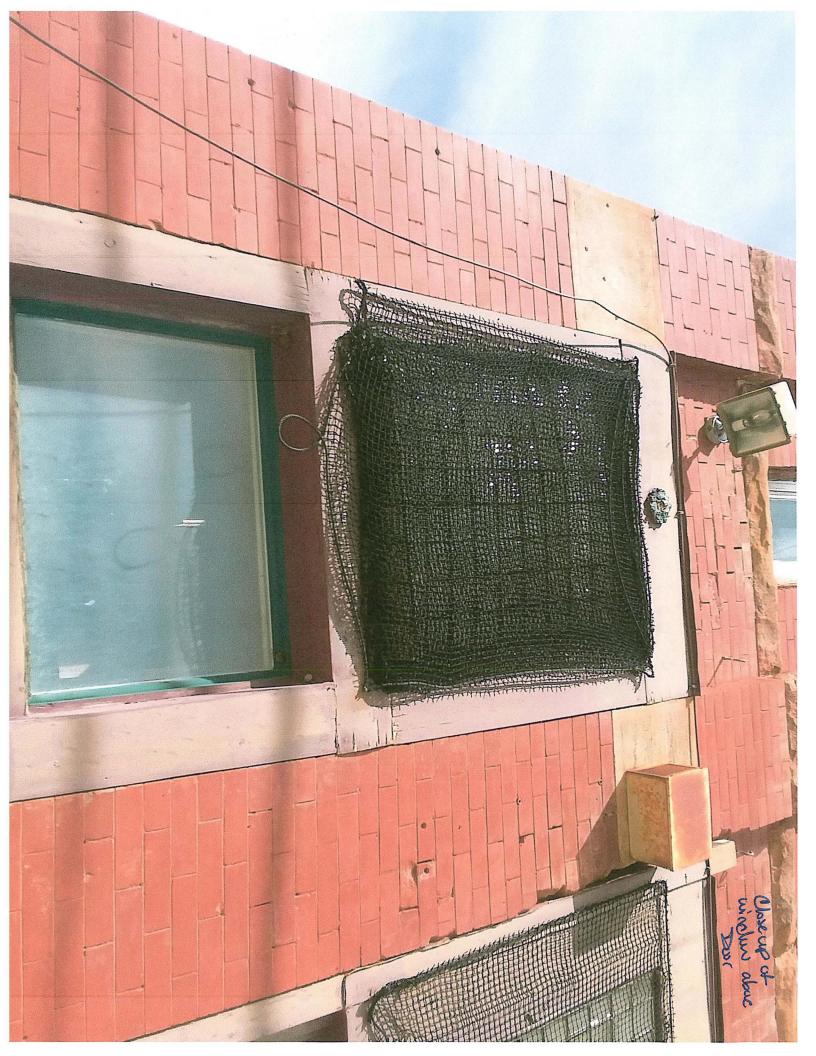

considered at the next Historic Preservation Commission Meeting. The meeting schedule and filing deadlines are on file with the Historic Preservation Office. Any information not provided to staff in advance of the meeting will not be considered by the Commission during their deliberation. Please call if you have any questions and staff will assist you.

Please use the attached criteria checklist as a guide to completing the application. Incomplete applications cannot be reviewed and will be returned to you for more information. All submitted materials will be retained by the Historic Preservation Office. Do not submit your only copy of any piece of documentation.

The City of Deadwood Historic Preservation Office has numerous resources available for your assistance upon request.















Date:October 04, 2018

Case No. 180409

Address: 288 Williams Street



### Staff Report

The applicant has submitted an application for Project Approval for work at 288 Williams Street, a Noncontributing structure located in the Forest Hill Planning Unit in the City of Deadwood.

Applicant: Brian Kinkler Owner: KINKLER, BRIAN

Constructed: 1885

### CRITERIA FOR THE ISSUANCE OF A PROJECT APPROVAL

The Historic Preservation Commission shall use the following criteria in granting or denying the **Project Approval:** 

### **General Factors:**

1. Historic significance of the resource:

This late nineteenth century house has sustained several modern alterations including: dryvit siding, all replacement windows and doors of alternative designs from the originals; plywood infill at sever