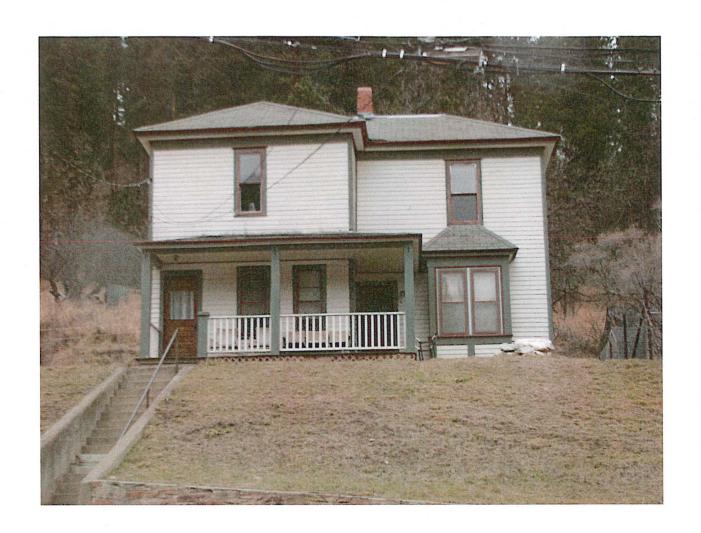

Re:

Historic Preservation Program Applications

The following Historic Preservation Program applications were received by this office. Staff's recommendation follows the program request.

- Brad & Sheila Beukens 31 Centennial Foundation Program
   Staff has determined the project meets the criteria for the Foundation Program contingent on proof of occupancy. Staff will coordinate with the applicant during the proposed project.
- Mary K. Baudhuin 26 Water Siding and Wood Windows & Doors Programs
   Staff has determined the project meets the criteria for the Siding and Wood Windows & Doors Programs. Staff will coordinate with the applicant during the proposed project.
- David Boucher 44 Taylor Wood Windows & Doors Program
   Staff has determined the project meets the criteria for the Wood Windows & Doors Program
   contingent upon applicant repairing current windows. Staff will coordinate with the applicant during
   the proposed project.
- William Zwingelberg 11 Jackson Elderly Residents Program
   Staff has determined the applicant meets the Elderly Residents Program criteria for age and the project addresses life safety issues. Staff will coordinate with the applicant during the proposed project.