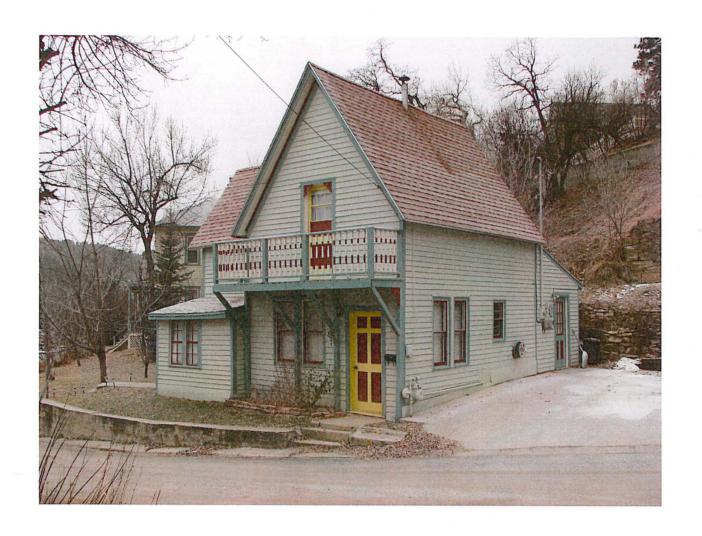

Re:

Historic Preservation Program Applications

The following Historic Preservation Program applications were received by this office. Staff's recommendation follows the program request.

- Brad & Sheila Beukens 31 Centennial Foundation Program
   Staff has determined the project meets the criteria for the Foundation Program contingent on proof of occupancy. Staff will coordinate with the applicant during the proposed project.
- Mary K. Baudhuin 26 Water Siding and Wood Windows & Doors Programs
   Staff has determined the project meets the criteria for the Siding and Wood Windows & Doors Programs. Staff will coordinate with the applicant during the proposed project.
- David Boucher 44 Taylor Wood Windows & Doors Program
   Staff has determined the project meets the criteria for the Wood Windows & Doors Program
   contingent upon applicant repairing current windows. Staff will coordinate with the applicant during
   the proposed project.
- William Zwingelberg 11 Jackson Elderly Residents Program
   Staff has determined the applicant meets the Elderly Residents Program criteria for age and the project addresses life safety issues. Staff will coordinate with the applicant during the proposed project.