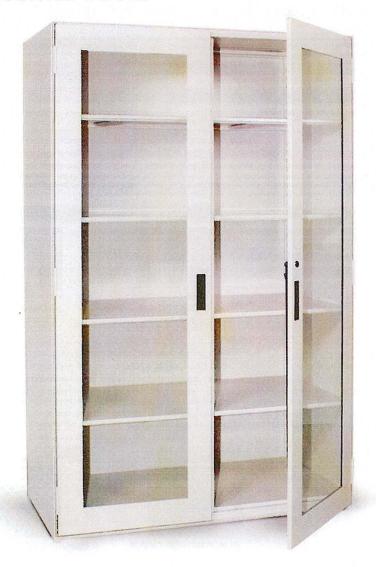

| Allow 6-7 weeks for Delivery                                                                                                                                                                                                                                                                              |          |     |            |

# PROTECT YOUR INVESTEMENT WITH A SERVICE CONTRACT

Subject to our credit department approval, this quotation is made for immediate acceptance and is subject to change without notice. Deliveries are subject to delays from fire, strikes, and other causes beyond our control. We reserve the right to correct clerical errors.

| Authorized Signature | Date |
|----------------------|------|
|                      |      |





# WINDOW FRAME-MOUNTED DOORS



LEFT: WINDOW FRAME-MOUNTED DOOR WITH GLASS PANEL TYPE

BELOW LEFT TO RIGHT WINDOW FRAME-MOUNTED DOOR WITH ROUND PERFORATION PANEL TYPE

WINDOW FRAME-MOUNTED DOOR WITH ACRYLIC PANEL TYPE

WINDOW FRAME-MOUNTED DOOR WITH DIAMOND PERFORATION PANEL TYPE









Date: 10/05/18

Case No. 180413 Address: 10 PINE ST

### **Staff Report**

The applicant has submitted an application for Certificate of Appropriateness for work at 10 Pine Street, a contributing structure located in the Deadwood City Planning Unit in the City of Deadwood.

Applicant:

VFW BLACK HILLS

Owner:

VFW BLACK HILLS POST 5969

Constructed: 1935

CRITERIA FOR THE ISSUANCE OF A CERTIFICATE OF APPROPRIATENESS The Historic District Commission shall use the following criteria in granting or denying the **Certificate of Appropriat