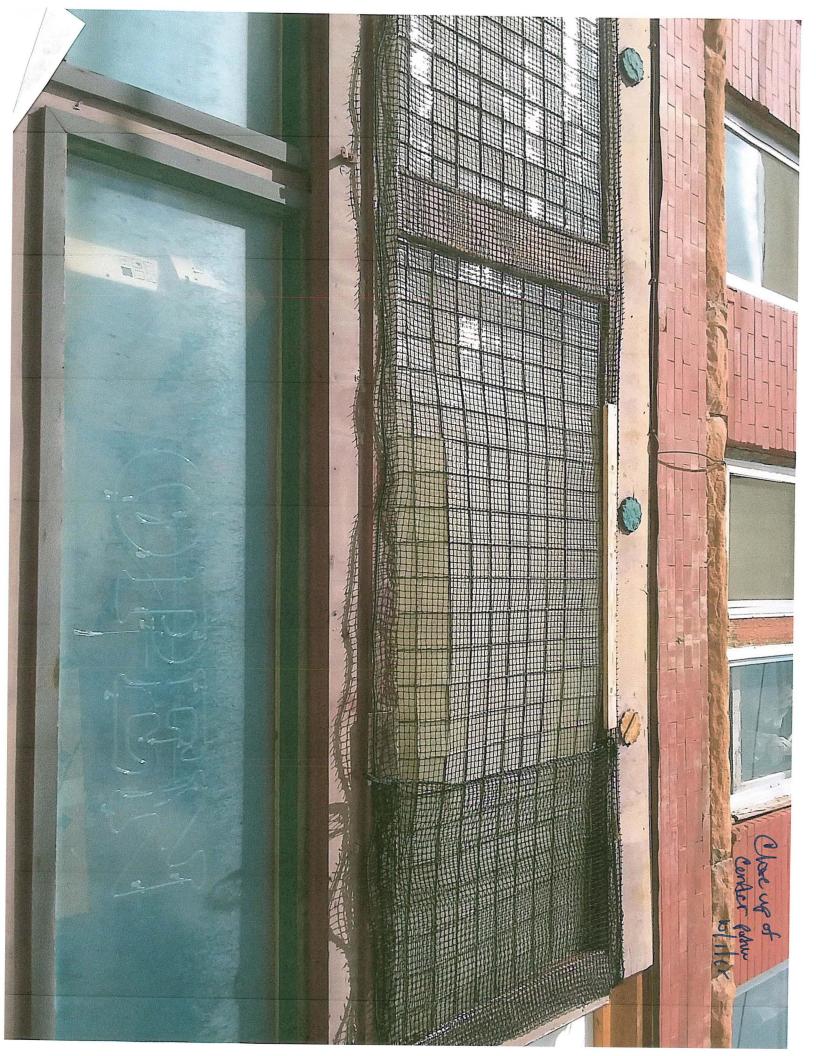

sidered at the next Historic Preservation Commission Meeting. The meeting schedule and filing deadlines are on file with the Historic Preservation Office. Any information not provided to staff in advance of the meeting will not be considered by the Commission during their deliberation. Please call if you have any questions and staff will assist you.

Please use the attached criteria checklist as a guide to completing the application. Incomplete applications cannot be reviewed and will be returned to you for more information. All submitted materials will be retained by the Historic Preservation Office. Do not submit your only copy of any piece of documentation.

The City of Deadwood Historic Preservation Office has numerous resources available for your assistance upon request.















Date:October 04, 2018

Case No. 180409

Address: 288 Williams Street



### Staff Report

The applicant has submitted an application for Project Approval for work at 288 Williams Street, a Noncontributing structure located in the Forest Hill Planning Unit in the City of Deadwood.

Applicant: Brian Kinkler Owner: KINKLER, BRIAN

Constructed: 1885

### CRITERIA FOR THE ISSUANCE OF A PROJECT APPROVAL

The Historic Preservation Commission shall use the following criteria in granting or denying the **Project Approval:** 

### **General Factors:**

1. Historic significance of the resource:

This late nineteenth century house has sustained several modern alterations including: dryvit siding, all replacement windows and doors of alternative designs from the originals; plywood infill at several w