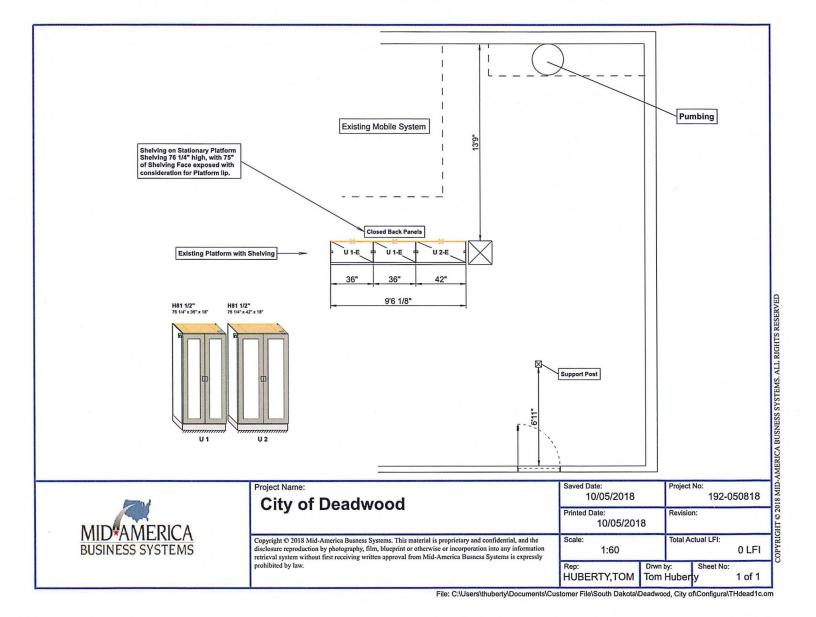

4,242.92 |
| ,    |     |                     | Allow 6-7 weeks for Delivery                                                                                                                                                                                                                                                                              |          |     |            |

# PROTECT YOUR INVESTEMENT WITH A SERVICE CONTRACT

Subject to our credit department approval, this quotation is made for immediate acceptance and is subject to change without notice. Deliveries are subject to delays from fire, strikes, and other causes beyond our control. We reserve the right to correct clerical errors.

| Authorized Signature | Date |
|----------------------|------|
|                      |      |





# WINDOW FRAME-MOUNTED DOORS



LEFT: WINDOW FRAME-MOUNTED DOOR WITH GLASS PANEL TYPE

BELOW LEFT TO RIGHT WINDOW FRAME-MOUNTED DOOR WITH ROUND PERFORATION PANEL TYPE

WINDOW FRAME-MOUNTED DOOR WITH ACRYLIC PANEL TYPE

WINDOW FRAME-MOUNTED DOOR WITH DIAMOND PERFORATION PANEL TYPE









Date: 10/05/18

Case No. 180413 Address: 10 PINE ST

### **Staff Report**

The applicant has submitted an application for Certificate of Appropriateness for work at 10 Pine Street, a contributing structure located in the Deadwood City Planning Unit in the City of Deadwood.

Applicant:

VFW BLACK HILLS

Owner:

VFW BLACK HILLS POST 5969

Constructed: 1935

CRITERIA FOR THE ISSUANCE OF A CERTIFICATE OF APPROPRIATENESS The Historic District Commission shall use the following criteria in granting or denyi