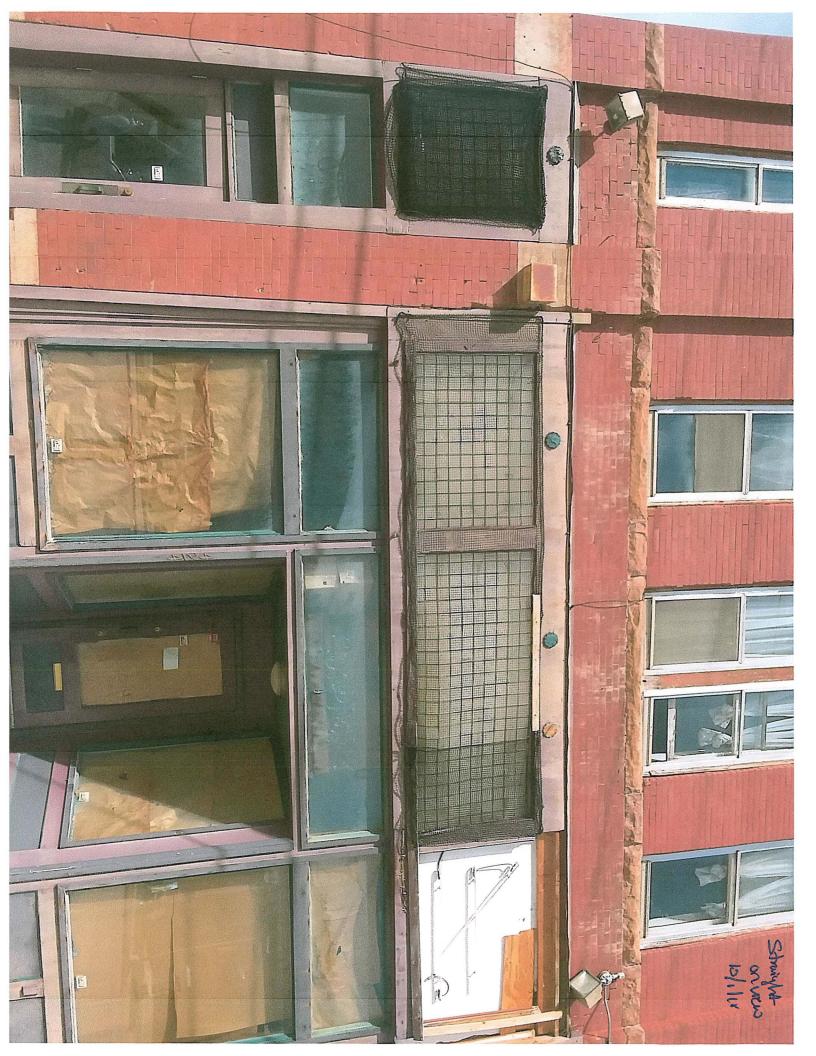

be considered at the next Historic Preservation Commission Meeting. The meeting schedule and filing deadlines are on file with the Historic Preservation Office. Any information not provided to staff in advance of the meeting will not be considered by the Commission during their deliberation. Please call if you have any questions and staff will assist you.

Please use the attached criteria checklist as a guide to completing the application. Incomplete applications cannot be reviewed and will be returned to you for more information. All submitted materials will be retained by the Historic Preservation Office. Do not submit your only copy of any piece of documentation.

The City of Deadwood Historic Preservation Office has numerous resources available for your assistance upon request.















Date:October 04, 2018

Case No. 180409

Address: 288 Williams Street



### Staff Report

The applicant has submitted an application for Project Approval for work at 288 Williams Street, a Noncontributing structure located in the Forest Hill Planning Unit in the City of Deadwood.

Applicant: Brian Kinkler Owner: KINKLER, BRIAN

Constructed: 1885

### CRITERIA FOR THE ISSUANCE OF A PROJECT APPROVAL

The Historic Preservation Commission shall use the following criteria in granting or denying the **Project Approval:** 

### **General Factors:**

1. Historic significance of the resource:

This late nineteenth century house has sustained several modern alterations including: dryvit siding, all replacement windows and doors of alternative designs from the originals; plywood infill at sev