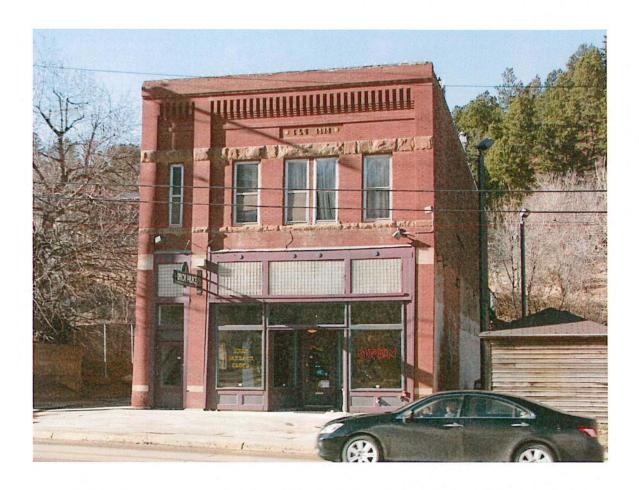

PA 180365 - Anita Knipper - 422 Williams - Repair Foundation - Exhibit J

Mr. Kuchenbecker stated the applicant has submitted an application for Project Approval for work at 422 Williams Street, a contributing structure located in the Forest Hill Planning Unit circa 1898. The applicant is requesting permission to repair the foundation. The proposed work and changes do not encroach upon, damage or destroy a historic resource or have an adverse effect on the character of the building or the historic character of the state and National Register Historic Districts or the Deadwood National Historic Landmark District. *It was moved by Ms. Ochse and seconded by Ms. Posey based upon all the evidence presented, this project does not encroach upon, damage, or destroy any historic property included in the national register of historic places or the state register of historic places, and therefore move to grant a project approval. Aye - All. Motion Carried.* 