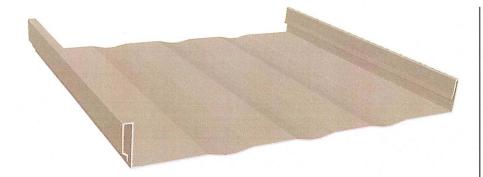

all* standing seam roof system

Central Snap is a performance-rated, non-structural, standing seam roof system that offers a pleasing architectural look. It has an easy to install 1¾" high snap-lock joint, making it ideal for architectural and light commercial applications. Central Snap is available in net coverage widths of 16" or 18".

Central Snap is available with a 1½" notch on either end of the panel for the ease of turning under; reducing installation labor and costs.

- Snaps together, no seaming required.
- Factory applied sealant ensures a weather-tight and secure lap.
- Can be installed over solid decking or open framing, depending upon panel width and support member spans.



1:12
PITCH
AND ABOVE

24 GAUGE 16" 18" OVERALL COVERAGE

13/4"
RIB HEIGHT



WWW.CENTRALSTATESMFG.COM



## Choose an energy efficient paint finish.

Solar Reflectivity is the metal panel's ability to reflect sunlight. This characteristic of metal roofing is the most important in terms of energy savings. Cool metal roofing reflects much of the sun's rays, making the surface of the metal much cooler than material with a lower solar reflectivity rating.

Emissivity is the metal panel's ability to release absorbed heat. A low emissivity rating means the material will be hot to the touch (it doesn't release the heat), while material with a higher emissivity rating will be cooler to the touch. Therefore, metal with a low emissivity rating retains heat and may be more desirable for a cooler climate, while a high emissivity rating reflects heat and is more effective for saving energy in a warmer c