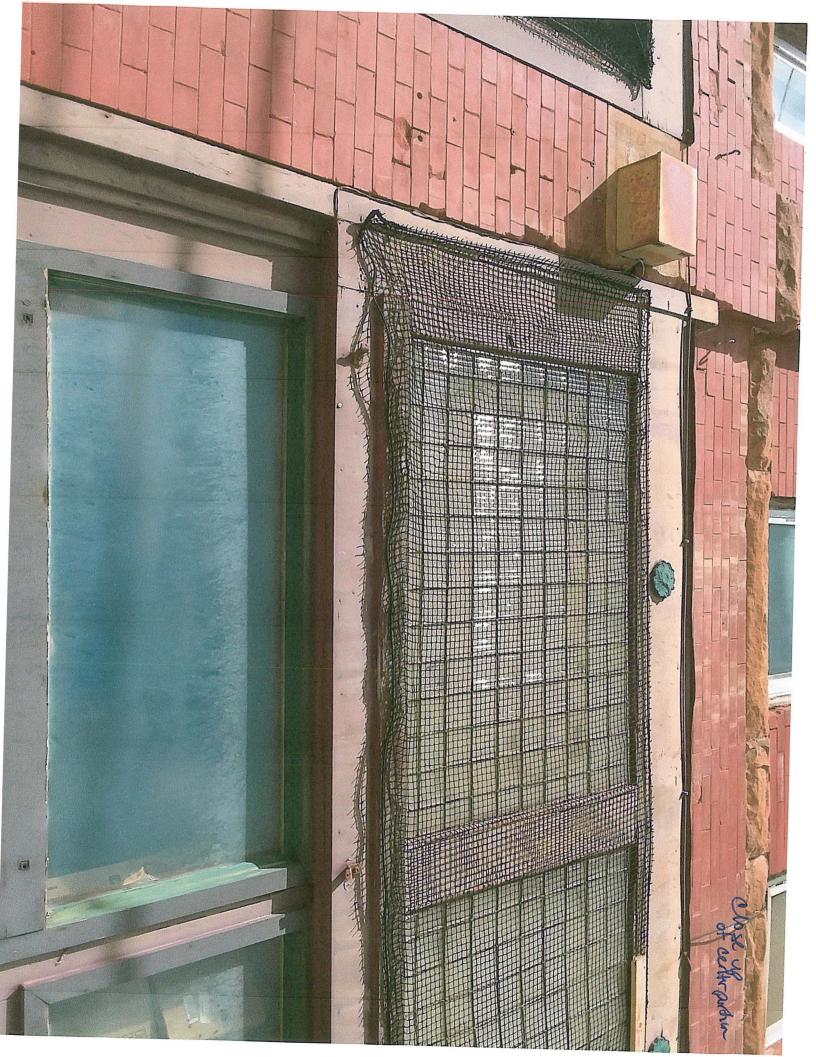

onsidered at the next Historic Preservation Commission Meeting. The meeting schedule and filing deadlines are on file with the Historic Preservation Office. Any information not provided to staff in advance of the meeting will not be considered by the Commission during their deliberation. Please call if you have any questions and staff will assist you.

Please use the attached criteria checklist as a guide to completing the application. Incomplete applications cannot be reviewed and will be returned to you for more information. All submitted materials will be retained by the Historic Preservation Office. Do not submit your only copy of any piece of documentation.

The City of Deadwood Historic Preservation Office has numerous resources available for your assistance upon request.















Date:October 04, 2018

Case No. 180409

Address: 288 Williams Street



### Staff Report

The applicant has submitted an application for Project Approval for work at 288 Williams Street, a Noncontributing structure located in the Forest Hill Planning Unit in the City of Deadwood.

Applicant: Brian Kinkler Owner: KINKLER, BRIAN

Constructed: 1885

### CRITERIA FOR THE ISSUANCE OF A PROJECT APPROVAL

The Historic Preservation Commission shall use the following criteria in granting or denying the **Project Approval:** 

### **General Factors:**

1. Historic significance of the resource:

This late nineteenth century house has sustained several modern alterations including: dryvit siding, all replacement windows and doors of alternative designs from the originals; plywood infill at several