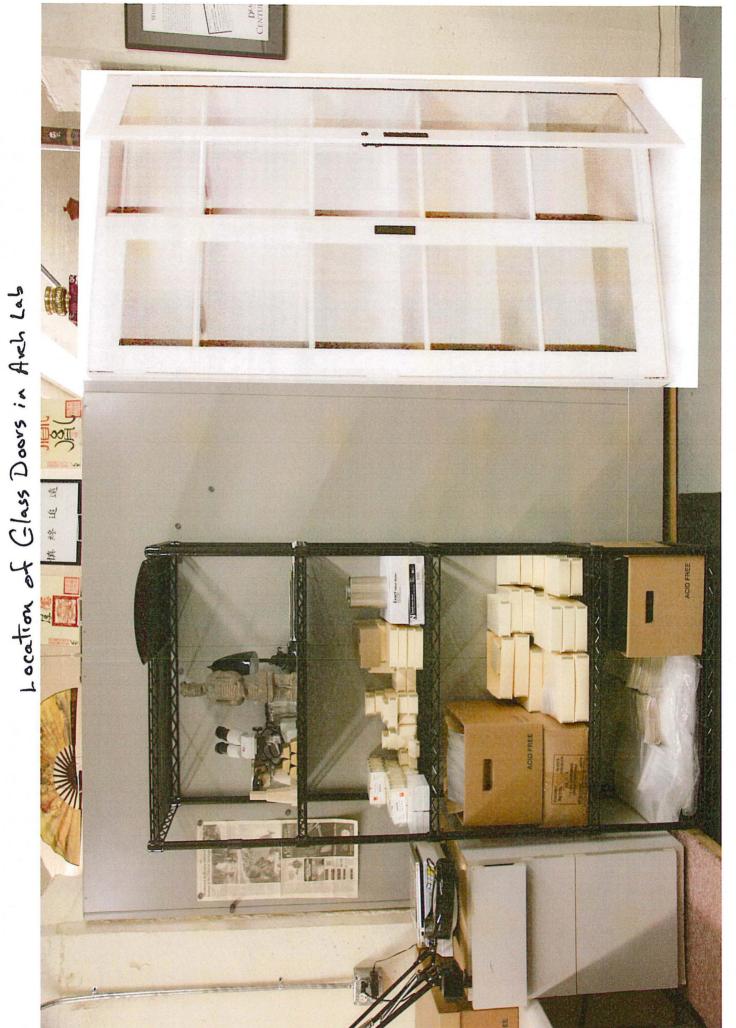

242.92 |
| ,    |     |                     | Allow 6-7 weeks for Delivery                                                                                                                                                                                                                                                                              |          |     |            |

# PROTECT YOUR INVESTEMENT WITH A SERVICE CONTRACT

Subject to our credit department approval, this quotation is made for immediate acceptance and is subject to change without notice. Deliveries are subject to delays from fire, strikes, and other causes beyond our control. We reserve the right to correct clerical errors.

| Authorized Signature | Date |
|----------------------|------|
|                      |      |





# WINDOW FRAME-MOUNTED DOORS



LEFT: WINDOW FRAME-MOUNTED DOOR WITH GLASS PANEL TYPE

BELOW LEFT TO RIGHT WINDOW FRAME-MOUNTED DOOR WITH ROUND PERFORATION PANEL TYPE

WINDOW FRAME-MOUNTED DOOR WITH ACRYLIC PANEL TYPE

WINDOW FRAME-MOUNTED DOOR WITH DIAMOND PERFORATION PANEL TYPE









Date: 10/05/18

Case No. 180413 Address: 10 PINE ST

### **Staff Report**

The applicant has submitted an application for Certificate of Appropriateness for work at 10 Pine Street, a contributing structure located in the Deadwood City Planning Unit in the City of Deadwood.

Applicant:

VFW BLACK HILLS

Owner:

VFW BLACK HILLS POST 5969

Constructed: 1935

CRITERIA FOR THE ISSUANCE OF A CERTIFICATE OF APPROPRIATENESS The Historic District Commission shall use the following criteria in granting or denying