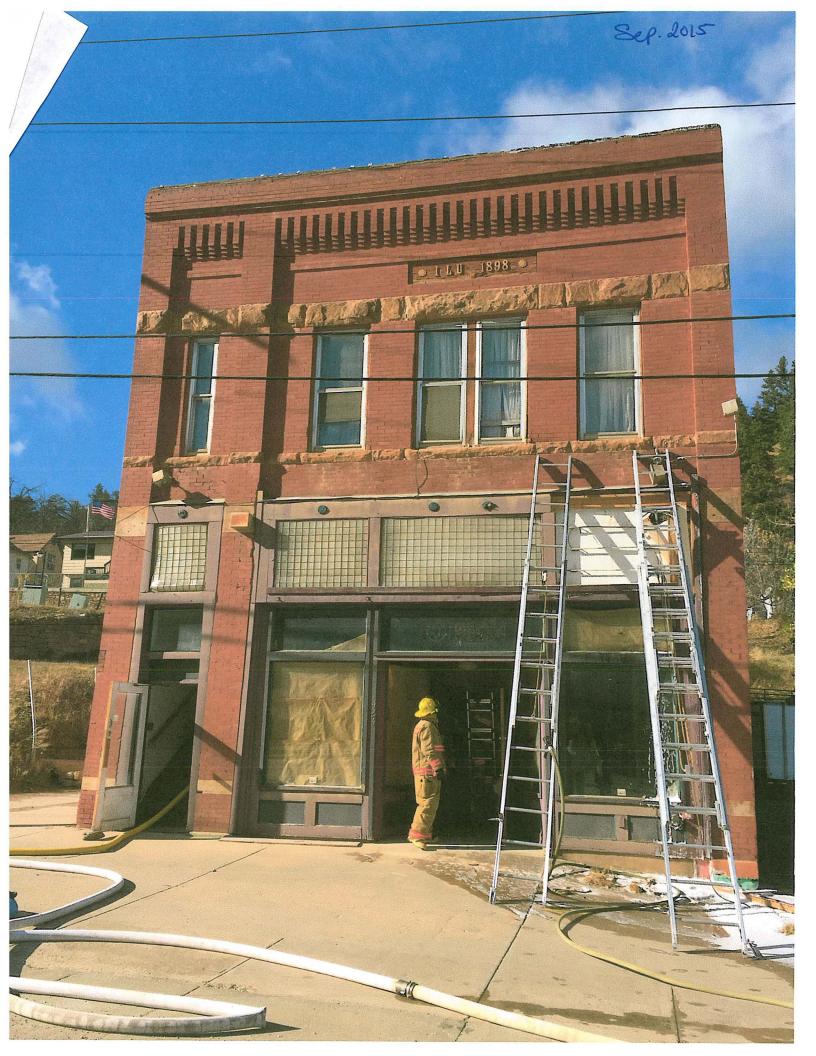

PA 180365 - Anita Knipper - 422 Williams - Repair Foundation - Exhibit J

Mr. Kuchenbecker stated the applicant has submitted an application for Project Approval for work at 422 Williams Street, a contributing structure located in the Forest Hill Planning Unit circa 1898. The applicant is requesting permission to repair the foundation. The proposed work and changes do not encroach upon, damage or destroy a historic resource or have an adverse effect on the character of the building or the historic character of the state and National Register Historic Districts or the Deadwood National Historic Landmark District. *It was moved by Ms. Ochse and seconded by Ms. Posey based upon all the evidence presented, this project does not encroach upon, damage, or destroy any historic property included in the national register of historic places or the state register of historic places, and therefore move to grant a project approval. Aye - All. Motion Carried.* 