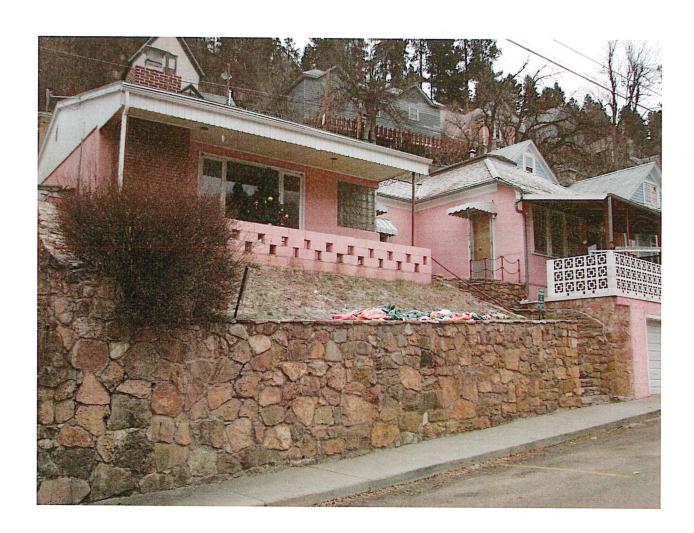

# EXHIBIT D

Case No. 190096

Address: 322 Williams Street

## **Staff Report**

The applicant has submitted an application for Project Approval for work at 322 Williams Street, a Non-contributing structure located in the Forest Hill Planning Unit in the City of Deadwood.

Applicant: Toni Gerlach & Alex Dickerman

Owner: D'ANIELLO, SUSAN GERLACH, TONI S

Constructed: c 1985/1950

## **General Factors:**

1. Historic significance of the resource:

The one-story hipped roofed block at the right end of this property represents a historic dwelling, built about 1895. Sometime after World War II, presumably in the late 1940s or 1950s, the overall size of the house was more than doubled by construction of a large addition to the right. At this time, the entire building was veneered with stucco and the historic dwelling additionally altered with an attached garage at front and new doors.

2. Architectural design of the resource and proposed alterations: The applicant is requesting permission to add a new deck/patio to the front of the house.

**Attachments: Yes** 

Plans: Yes Photos: No

**Staff Opinion:** 

It is staff's opinion, the size of the proposed deck begins to encroach upon the adjacent properties and is inappropriate for the historic district. While the proposed work and changes does not damage or destroy a historic resource, it has an adverse effect on the character of the building and the historic character of the State and National Register Historic Districts or the Deadwood National Historic Landmark District.

The City of Deadwood Historic Preservation Office has numerous resources available for your assistance upon request.

New Deck