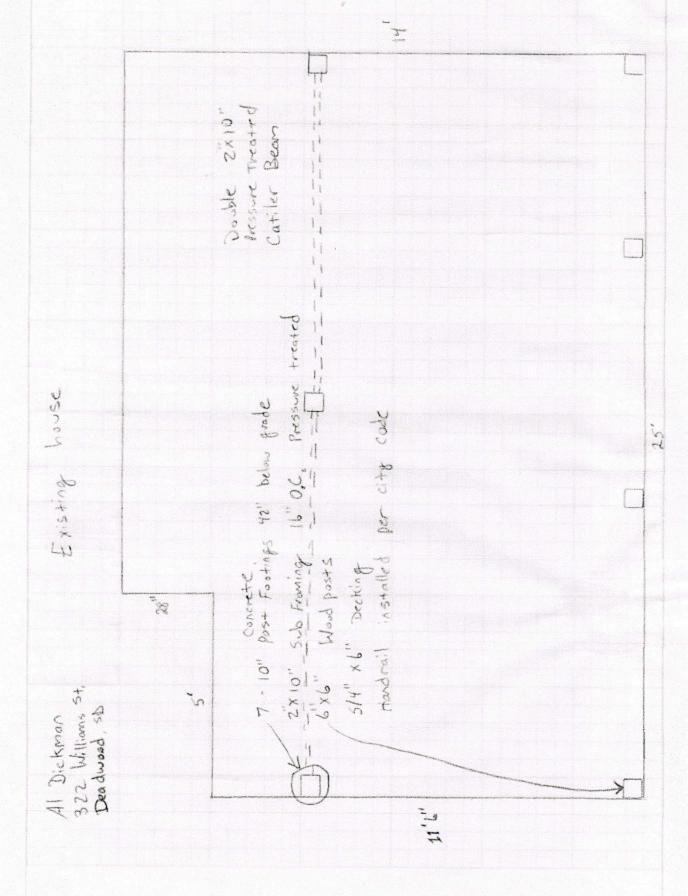

# EXHIBIT D

Case No. 190096

Address: 322 Williams Street

## **Staff Report**

The applicant has submitted an application for Project Approval for work at 322 Williams Street, a Non-contributing structure located in the Forest Hill Planning Unit in the City of Deadwood.

2. Architectural design of the resource and proposed alterations: The applicant is requesting permission to add a new deck/patio to the front of the house.

**Attachments: Yes** 

Plans: Yes Photos: No

**Staff Opinion:** 

It is staff's opinion, the size of the proposed deck begins to encroach upon the adjacent properties and is inappropriate for the historic district. While the proposed work and changes does not damage or destroy a historic resource, it has an adverse effect on the character of the building and the historic character of the State and National Register Historic Districts or the Deadwood National Historic Landmark District.

The City of Deadwood Historic Preservation Office has numerous resources available for your assistance upon request.

New Deck