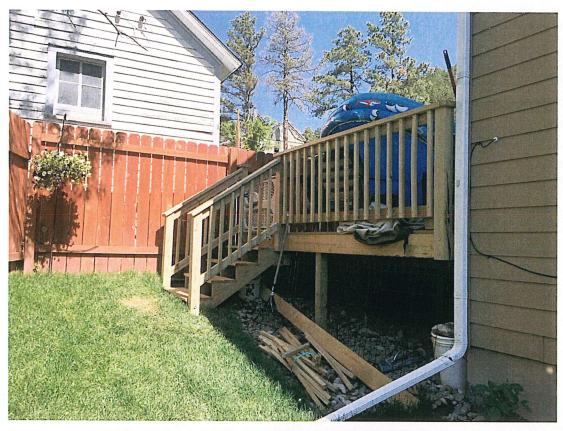

#### **General Factors:**

- **1. Historic significance of the resource:** This is a contributing structure in the National Historic Landmark District; however, the resource was not part of the 1993 Architectural Survey.
- **2.** Architectural design of the resource and proposed alterations: The applicant is requesting permission to construct a 25' by 6' deck on the front of the structure. Plans are to use cedar wood, natural color and there will not be a railing.

Attachments: Yes

Plans: No

Photos: Yes

**Staff Opinion:** The applicant has provided two options: Option A has the deck going out over the front sidewalk. Option B has the deck straight across the front of the resource. If Option B is approved, the proposed work and changes do not encroach upon, damage or destroy a historic resource or have an adverse effect on the historic character of the State and National Register Historic Districts or the Deadwood National Historic Landmark District.

It is staff's opinion Option A is inappropriate and would encroach upon and damage the historic resource as well as have an adverse effect on the historic character of the resource and the State and National Register Historic Districts or the Deadwood National Historic Landmark District.