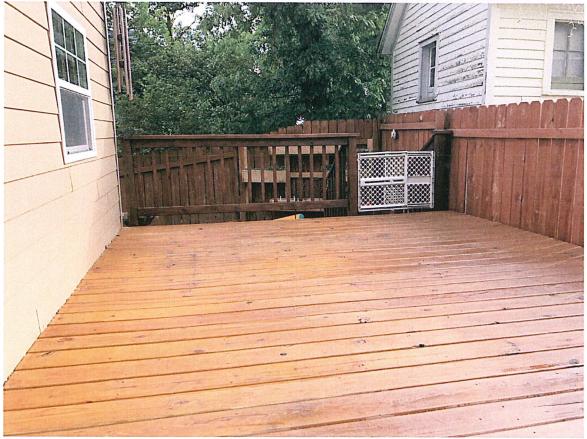

#### **General Factors:**

- **1. Historic significance of the resource:** This is a contributing structure in the National Historic Landmark District; however, the resource was not part of the 1993 Architectural Survey.
- **2.** Architectural design of the resource and proposed alterations: The applicant is requesting permission to construct a 25' by 6' deck on the front of the structure. Plans are to use cedar wood, natural color and there will not be a railing.

Attachments: Yes

Plans: No

Photos: Yes

**Staff Opinion:** The applicant has provided two options: Option A has the deck going out over the front sidewalk. Option B has the deck straight across the front of the resource. If Option B is approved, the proposed work and changes do not encroach upon, damage or destroy a historic resource or have an adverse effect on the historic character of the State and National Register Historic Districts or the Deadwood National Historic Landmark District.

It is staff's opinion Option A is inappropriate and would encroach upon and damage the historic resource as well as have an adverse effect on the historic character of the resource and the State and National Register Historic Districts or the Deadwood National Historic Landmark District.