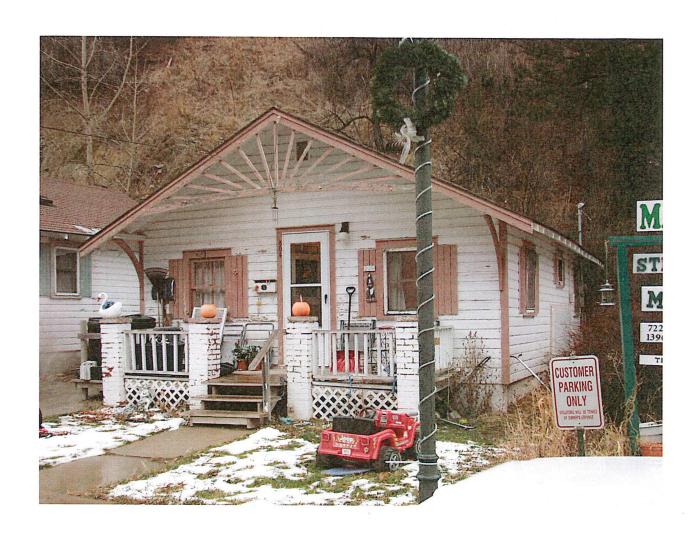

# **EXHIBIT** F

Date: 06/07/2019

Case No. 190118

Address: 819 Main Street

#### **Staff Report**

The applicant has submitted an application for Certificate of Appropriateness for work at 819 Main Street, a contributing structure located in the Deadwood City Planning Unit in the City of Deadwood.

Applicant:

**Trinity Conrad** 

Owner:

**Trinity Conrad** 

Constructed: c 1930

#### **General Factors:**

- **1. Historic significance of the resource:** This is a contributing structure in the National Historic Landmark District; however, the resource was not part of the 1993 Architectural Survey.
- **2.** Architectural design of the resource and proposed alterations: The applicant is requesting permission to construct a 25' by 6' deck on the front of the structure. Plans are to use cedar wood, natural color and there will not be a railing.

Attachments: Yes

Plans: No

Photos: Yes

**Staff Opinion:** The applicant has provided two options: Option A has the deck going out over the front sidewalk. Option B has the deck straight across the front of the resource. If Option B is approved, the proposed work and changes do not encroach upon, damage or destroy a historic resource or have an adverse effect on the historic character of the State and National Register Historic Districts or the Deadwood National Historic Landmark District.