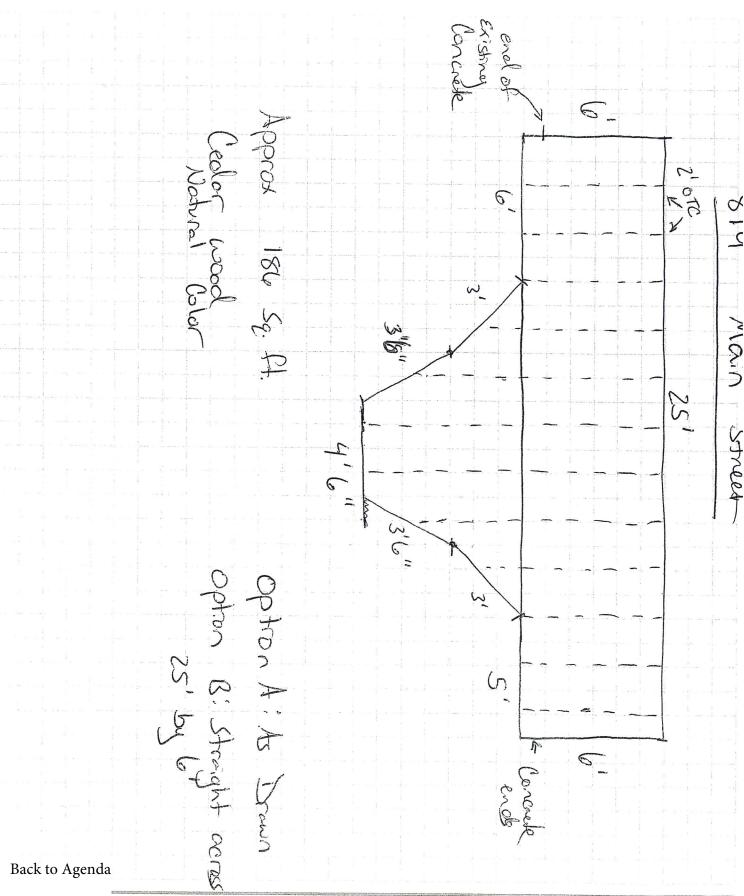

#### **General Factors:**

- **1. Historic significance of the resource:** This is a contributing structure in the National Historic Landmark District; however, the resource was not part of the 1993 Architectural Survey.
- **2.** Architectural design of the resource and proposed alterations: The applicant is requesting permission to construct a 25' by 6' deck on the front of the structure. Plans are to use cedar wood, natural color and there will not be a railing.

Attachments: Yes

Plans: No

Photos: Yes

**Staff Opinion:** The applicant has provided two options: Option A has the deck going out over the front sidewalk. Option B has the deck straight across the front of the resource. If Option B is approved, the proposed work and changes do not encroach upon, damage or destroy a historic resource or have an adverse effect on the historic character of the State and National Register Historic Districts or the Deadwood National Historic Landmark District.

It is staff's opinion Option A is inappropriate and would encroach upon and damage the historic resource as well as have an adverse effect on the historic character of the resource and the State and National Register Historic Districts or the Deadwood National Historic Landmark District.