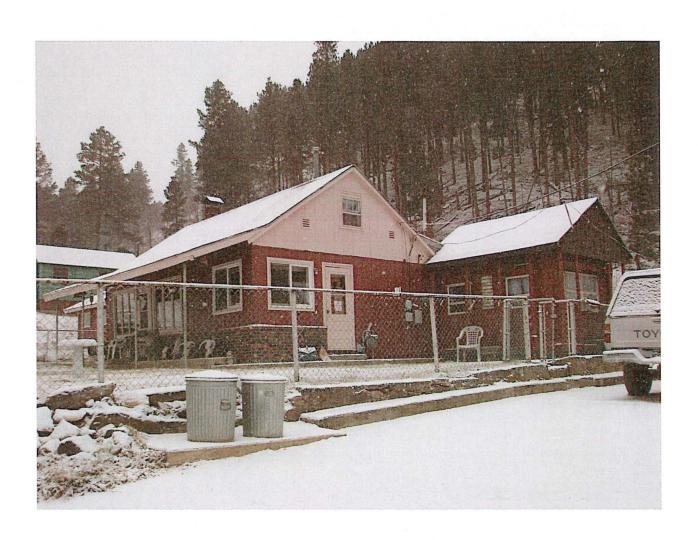

Re:

Historic Preservation Program Applications

The following Historic Preservation Program application was received by this office. Staff's recommendation follows the program request.

- George & Lynn Milos 872 Main Street Siding Program
   Staff has conducted a site visit and determined the project meets the criteria for the Siding Program. Staff will coordinate with the applicant during the proposed project.
- Jeff & Lauren Trouton 33 Jackson Siding Program
   Staff has conducted a site visit and determined the project meets the criteria for the Siding Program. Staff will coordinate with the applicant during the proposed project.
- Teresa Hamilton & Peter Curry 458 Williams Street Foundation Program Staff has conducted a site visit and determined the project meets the criteria for the Siding Program. Staff will coordinate with the applicant during the proposed project.
- Sherree Rich & Joe Gasper 40 Jefferson Street Retaining Wall Program
   Staff has conducted a site visit and determined the project does not meet the criteria for the Retaining Wall Program. Staff recommends denial.
- Lorelei Winter 54 Burnham Elderly Resident & Foundation Program
   Staff has conducted a site visit and determined the applicant and project meets the criteria for the Elderly Resident and Foundation Programs. Staff will coordinate with the applicant during the proposed project.
- David Herdt 97 Forest Siding Program
   Staff has conducted a site visit and determined the project meets the criteria for the Siding Program. Staff will coordinate with the applicant during the proposed project.