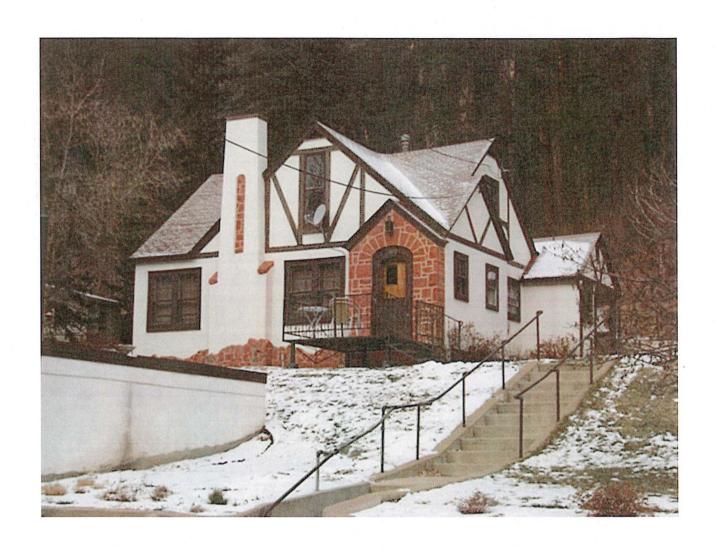

Re:

Historic Preservation Program Applications

The following Historic Preservation Program application was received by this office. Staff's recommendation follows the program request.

- George & Lynn Milos 872 Main Street Siding Program
   Staff has conducted a site visit and determined the project meets the criteria for the Siding Program. Staff will coordinate with the applicant during the proposed project.
- Jeff & Lauren Trouton 33 Jackson Siding Program
   Staff has conducted a site visit and determined the project meets the criteria for the Siding Program. Staff will coordinate with the applicant during the proposed project.
- Teresa Hamilton & Peter Curry 458 Williams Street Foundation Program Staff has conducted a site visit and determined the project meets the criteria for the Siding Program. Staff will coordinate with the applicant during the proposed project.
- Sherree Rich & Joe Gasper 40 Jefferson Street Retaining Wall Program
   Staff has conducted a site visit and determined the project does not meet the criteria for the Retaining Wall Program. Staff recommends denial.
- Lorelei Winter 54 Burnham Elderly Resident & Foundation Program
   Staff has conducted a site visit and determined the applicant and project meets the criteria for the Elderly Resident and Foundation Programs. Staff will coordinate with the applicant during the proposed project.
- David Herdt 97 Forest Siding Program
   Staff has conducted a site visit and determined the project meets the criteria for the Siding Program. Staff will coordinate with the applicant during the proposed project.