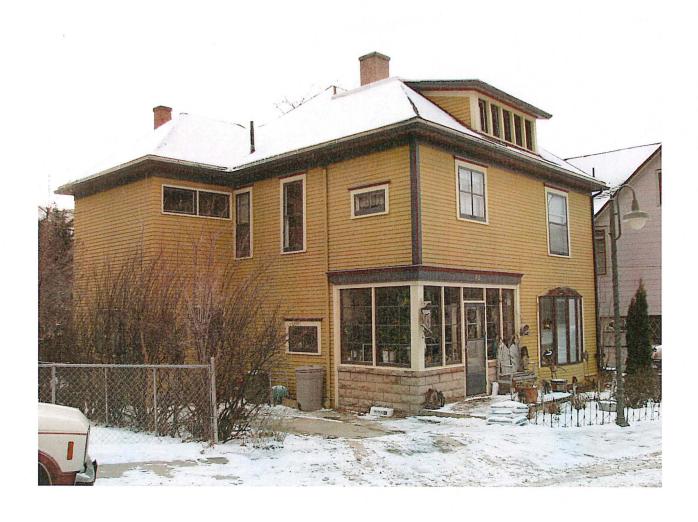

Re:

Historic Preservation Program Applications

The following Historic Preservation Program application was received by this office. Staff's recommendation follows the program request.

- George & Lynn Milos 872 Main Street Siding Program
   Staff has conducted a site visit and determined the project meets the criteria for the Siding Program. Staff will coordinate with the applicant during the proposed project.
- Jeff & Lauren Trouton 33 Jackson Siding Program
   Staff has conducted a site visit and determined the project meets the criteria for the Siding Program. Staff will coordinate with the applicant during the proposed project.
- Teresa Hamilton & Peter Curry 458 Williams Street Foundation Program Staff has conducted a site visit and determined the project meets the criteria for the Siding Program. Staff will coordinate with the applicant during the proposed project.
- Sherree Rich & Joe Gasper 40 Jefferson Street Retaining Wall Program
   Staff has conducted a site visit and determined the project does not meet the criteria for the Retaining Wall Program. Staff recommends denial.
- Lorelei Winter 54 Burnham Elderly Resident & Foundation Program
   Staff has conducted a site visit and determined the applicant and project meets the criteria for the Elderly Resident and Foundation Programs. Staff will coordinate with the applicant during the proposed project.
- David Herdt 97 Forest Siding Program
   Staff has conducted a site visit and determined the project meets the criteria for the Siding Program. Staff will coordinate with the applicant during the proposed project.