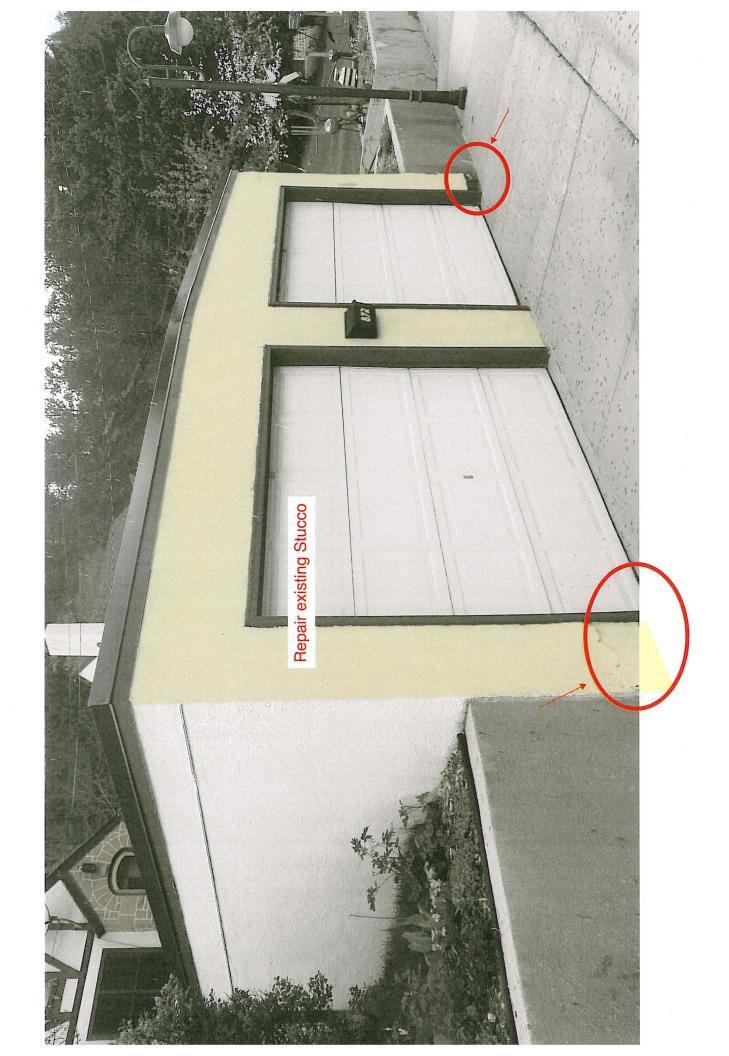

Re:

Historic Preservation Program Applications

The following Historic Preservation Program application was received by this office. Staff's recommendation follows the program request.

- George & Lynn Milos 872 Main Street Siding Program
   Staff has conducted a site visit and determined the project meets the criteria for the Siding Program. Staff will coordinate with the applicant during the proposed project.
- Jeff & Lauren Trouton 33 Jackson Siding Program
   Staff has conducted a site visit and determined the project meets the criteria for the Siding Program. Staff will coordinate with the applicant during the proposed project.
- Teresa Hamilton & Peter Curry 458 Williams Street Foundation Program Staff has conducted a site visit and determined the project meets the criteria for the Siding Program. Staff will coordinate with the applicant during the proposed project.
- Sherree Rich & Joe Gasper 40 Jefferson Street Retaining Wall Program
   Staff has conducted a site visit and determined the project does not meet the criteria for the Retaining Wall Program. Staff recommends denial.
- Lorelei Winter 54 Burnham Elderly Resident & Foundation Program
   Staff has conducted a site visit and determined the applicant and project meets the criteria for the Elderly Resident and Foundation Programs. Staff will coordinate with the applicant during the proposed project.
- David Herdt 97 Forest Siding Program
   Staff has conducted a site visit and determined the project meets the criteria for the Siding Program. Staff will coordinate with the applicant during the proposed project.