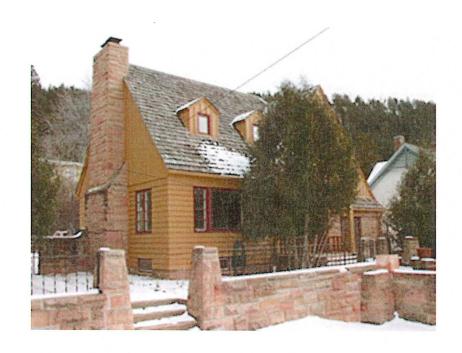

Re:

Historic Preservation Program Applications

The following Historic Preservation Program application was received by this office. Staff's recommendation follows the program request.

- George & Lynn Milos 872 Main Street Siding Program
   Staff has conducted a site visit and determined the project meets the criteria for the Siding Program. Staff will coordinate with the applicant during the proposed project.
- Jeff & Lauren Trouton 33 Jackson Siding Program
   Staff has conducted a site visit and determined the project meets the criteria for the Siding Program. Staff will coordinate with the applicant during the proposed project.
- Teresa Hamilton & Peter Curry 458 Williams Street Foundation Program Staff has conducted a site visit and determined the project meets the criteria for the Siding Program. Staff will coordinate with the applicant during the proposed project.
- Sherree Rich & Joe Gasper 40 Jefferson Street Retaining Wall Program
   Staff has conducted a site visit and determined the project does not meet the criteria for the Retaining Wall Program. Staff recommends denial.
- Lorelei Winter 54 Burnham Elderly Resident & Foundation Program
   Staff has conducted a site visit and determined the applicant and project meets the criteria for the Elderly Resident and Foundation Programs. Staff will coordinate with the applicant during the proposed project.
- David Herdt 97 Forest Siding Program
   Staff has conducted a site visit and determined the project meets the criteria for the Siding Program. Staff will coordinate with the applicant during the proposed project.