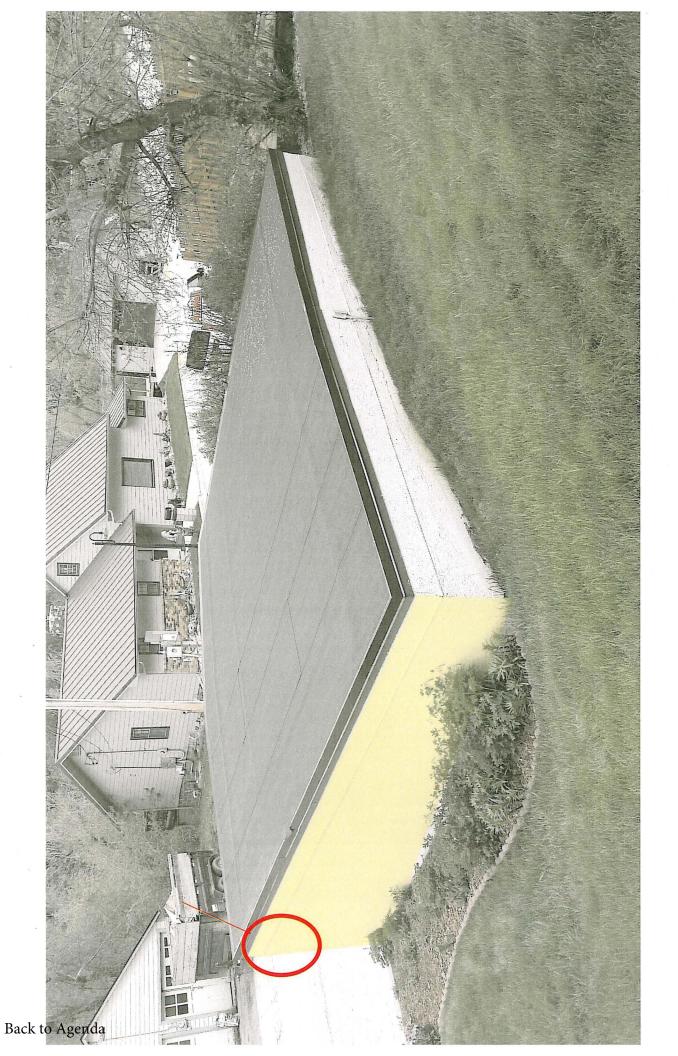

Re:

Historic Preservation Program Applications

The following Historic Preservation Program application was received by this office. Staff's recommendation follows the program request.

- George & Lynn Milos 872 Main Street Siding Program
   Staff has conducted a site visit and determined the project meets the criteria for the Siding Program. Staff will coordinate with the applicant during the proposed project.
- Jeff & Lauren Trouton 33 Jackson Siding Program
   Staff has conducted a site visit and determined the project meets the criteria for the Siding Program. Staff will coordinate with the applicant during the proposed project.
- Teresa Hamilton & Peter Curry 458 Williams Street Foundation Program Staff has conducted a site visit and determined the project meets the criteria for the Siding Program. Staff will coordinate with the applicant during the proposed project.
- Sherree Rich & Joe Gasper 40 Jefferson Street Retaining Wall Program
   Staff has conducted a site visit and determined the project does not meet the criteria for the Retaining Wall Program. Staff recommends denial.
- Lorelei Winter 54 Burnham Elderly Resident & Foundation Program
   Staff has conducted a site visit and determined the applicant and project meets the criteria for the Elderly Resident and Foundation Programs. Staff will coordinate with the applicant during the proposed project.
- David Herdt 97 Forest Siding Program
   Staff has conducted a site visit and determined the project meets the criteria for the Siding Program. Staff will coordinate with the applicant during the proposed project.