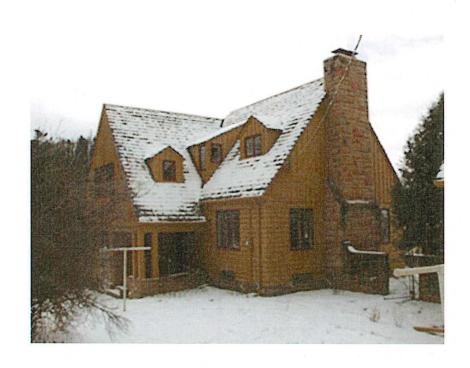

Re:

Historic Preservation Program Applications

The following Historic Preservation Program application was received by this office. Staff's recommendation follows the program request.

- George & Lynn Milos 872 Main Street Siding Program
   Staff has conducted a site visit and determined the project meets the criteria for the Siding Program. Staff will coordinate with the applicant during the proposed project.
- Jeff & Lauren Trouton 33 Jackson Siding Program
   Staff has conducted a site visit and determined the project meets the criteria for the Siding Program. Staff will coordinate with the applicant during the proposed project.
- Teresa Hamilton & Peter Curry 458 Williams Street Foundation Program Staff has conducted a site visit and determined the project meets the criteria for the Siding Program. Staff will coordinate with the applicant during the proposed project.
- Sherree Rich & Joe Gasper 40 Jefferson Street Retaining Wall Program
   Staff has conducted a site visit and determined the project does not meet the criteria for the Retaining Wall Program. Staff recommends denial.
- Lorelei Winter 54 Burnham Elderly Resident & Foundation Program
   Staff has conducted a site visit and determined the applicant and project meets the criteria for the Elderly Resident and Foundation Programs. Staff will coordinate with the applicant during the proposed project.
- David Herdt 97 Forest Siding Program
   Staff has conducted a site visit and determined the project meets the criteria for the Siding Program. Staff will coordinate with the applicant during the proposed project.