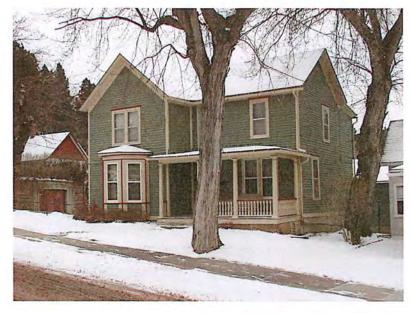

PA 190253 - Allen & Evonne Leavitt - 7 Emery - Exterior Repairs - Exhibit G

Mr. Kuchenbecker stated this is a contributing structure located in the Highland Park Planning Unit circa 1905. The applicant is requesting permission to replace roof, fence, awning, and windows, doors and storms. Staff has clarified with the applicant plans are to repair the retaining wall, replace the existing wrought iron fence and install a gate between the garage and house. It is staff's opinion the proposed work and changes do not encroach upon, damage or destroy a historic resource or have an adverse effect on the character of the building or the historic character of the State and National Register Historic Districts or the Deadwood National Historic Landmark District. It was moved by Mr. Blair and seconded by Ms. Posey based upon all the evidence presented, I find that this project does not encroach upon, damage, or destroy any historic property included in the national register of historic places or the state register of historic places, and therefore move to grant a project approval to repair the foundation, upgrade the electrical and replace front door at 7 Emery Street. Aye – All. Motion carried.