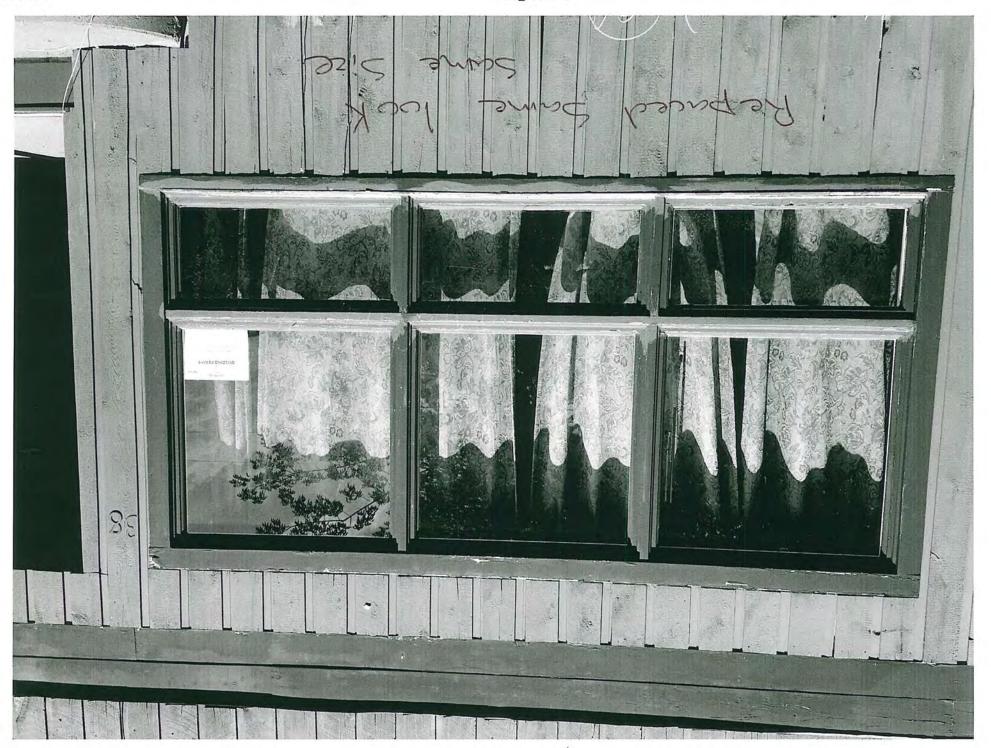

PA 190277 - Charlie Struble - 61 Taylor - Replace Siding/Windows - Exhibit H

Mr. Kuchenbecker stated this is a contributing structure located in the Ingleside Planning Unit circa 1944. The applicant is requesting permission to replace the current siding with LP Smart Siding 5" reveal and replace/repair windows. This is another house that will get rid of the metal siding. It is staff's opinion the proposed work and changes do not encroach upon, damage or destroy a historic resource or have an adverse effect on the character of the building or the historic character of the State and National Register Historic Districts or the Deadwood National Historic Landmark District. It was moved by Mr. Toews and seconded by Ms. Carmody based upon all the evidence presented, I find that this project does not encroach upon, damage, or destroy any historic property included in the national register of historic places or the state register of historic places, and therefore move to grant a project approval to current siding with LP Smart Siding 5" reveal and replace/repair windows at 61 Taylor Street. Aye — All. Motion carried.