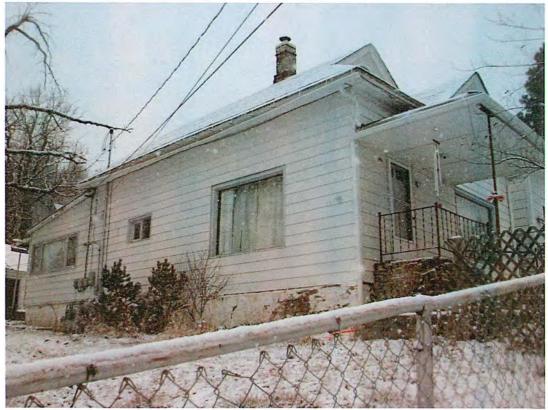

The following Historic Preservation Program applications were received by this office. Staff's recommendation follows the program request.

- Erica Bussiere 45 Burnham –Foundation Program
   Staff has determined the repairs to the foundation meet the criteria for the Foundation Program.
   Staff will coordinate with the applicant during the proposed project.
- Renee Burr 25 McKinley Siding Program
   Staff has determined the proposed project meets the criteria for the Siding Program. Staff will coordinate with the applicant during the proposed project.
- Gene Hunter 38 Van Buren Foundation Program
   Staff has determined the proposed project meets the criteria for the Foundation Program. Staff will coordinate with the applicant during the proposed project.