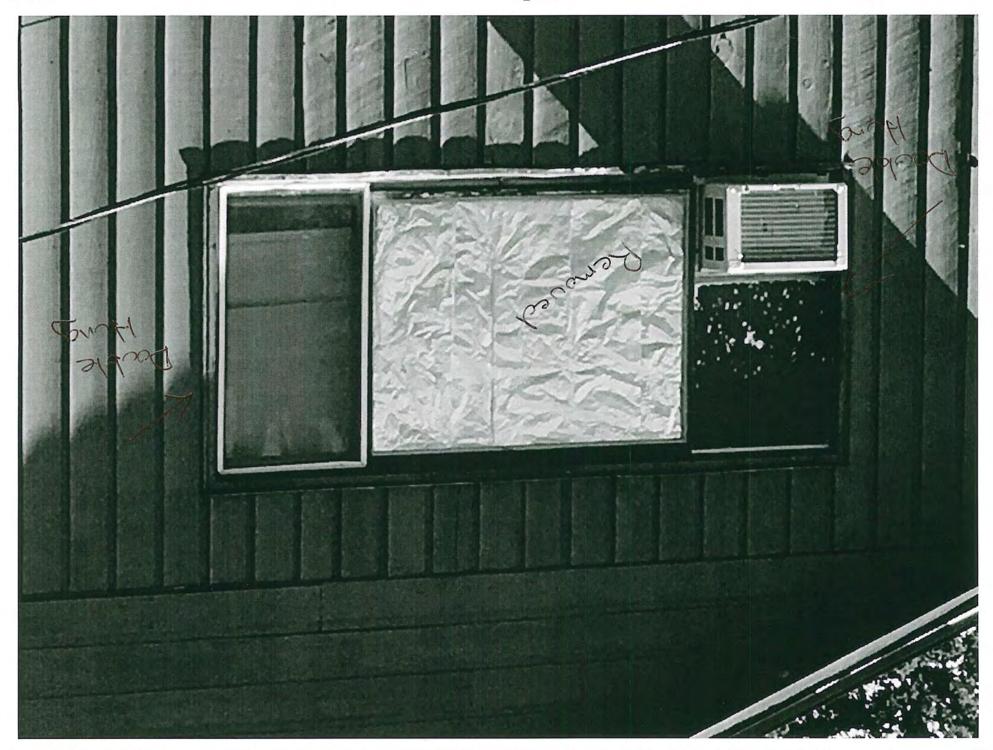

PA 190252 – Jeff & Tracy Munce – 36 Jackson – New Windows/Foundation Repair – Exhibit F
Mr. Kuchenbecker stated this is a contributing structure located in the Ingleside Planning Unit circa 1903. The applicant is requesting permission to install new windows on entire house, new exterior doors and storms, new garage walk door, and re-skimming foundation. Staff has clarified with the applicant the windows will be repaired and new wooden storm windows installed. Trying to convince them into the siding program as it is one of the few remaining houses with metal siding. The proposed work and changes do not encroach upon, damage or destroy a historic resource nor does it have an adverse effect on the character of the building or the historic character of the local historic district, the State and National Historic Register Districts or the Deadwood National Historic Landmark District. It was moved by Ms. Posey and seconded by Ms. Carmody based upon all the evidence presented, I find that this project does not encroach upon, damage, or destroy any historic property included in the national register of historic places or the state register of historic places, and therefore move to grant a project approval to build a new covered patio spanning existing City Creek at the property located at 36 Jackson Street. Aye – All. Motion carried.