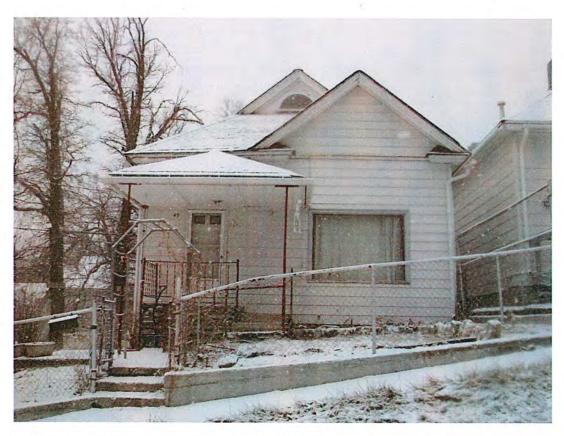

The following Historic Preservation Program applications were received by this office. Staff's recommendation follows the program request.

- Erica Bussiere 45 Burnham –Foundation Program
   Staff has determined the repairs to the foundation meet the criteria for the Foundation Program.
   Staff will coordinate with the applicant during the proposed project.
- Renee Burr 25 McKinley Siding Program
   Staff has determined the proposed project meets the criteria for the Siding Program. Staff will coordinate with the applicant during the proposed project.
- Gene Hunter 38 Van Buren Foundation Program
   Staff has determined the proposed project meets the criteria for the Foundation Program. Staff will coordinate with the applicant during the proposed project.