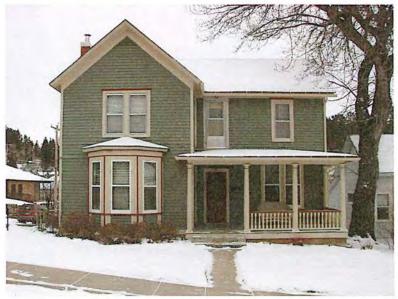

PA 190253 - Allen & Evonne Leavitt - 7 Emery - Exterior Repairs - Exhibit G

Mr. Kuchenbecker stated this is a contributing structure located in the Highland Park Planning Unit circa 1905. The applicant is requesting permission to replace roof, fence, awning, and windows, doors and storms. Staff has clarified with the applicant plans are to repair the retaining wall, replace the existing wrought iron fence and install a gate between the garage and house. It is staff's opinion the proposed work and changes do not encroach upon, damage or destroy a historic resource or have an adverse effect on the character of the building or the historic character of the State and National Register Historic Districts or the Deadwood National Historic Landmark District. It was moved by Mr. Blair and seconded by Ms. Posey based upon all the evidence presented, I find that this project does not encroach upon, damage, or destroy any historic property included in the national register of historic places or the state register of historic places, and therefore move to grant a project approval to repair the foundation, upgrade the electrical and replace front door at 7 Emery Street. Aye – All. Motion carried.