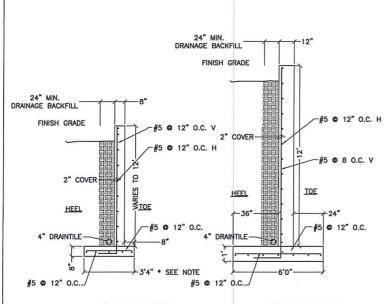

| Core No  |
|----------|
| Case No. |

|                               |                                                                                                                                                                                                                                                                                                                                                                                                                                                                                                                                                                                                                                                                                                                                                                                                                                                                                                                                                                                                                                                                                                                                                                                                                                                                                                                                                                                                                                                                                                                                                                                                                                                                                                                                                                                                                                                                                                                                                                                                                                                                                                                               |                                                                                                                                                                                                                                                                                                                                                                                                                                                                                                                                                                                                                                                                                                                                                                                                                                                                                                                                                                                                                                                                                                                                                                                                                                                                                                                                                                                                                                                                                                                                                                                                                                                                                                                                                                                                                                                                                                                                                                                                                                                                                                                                | ACTIVITY                                                                                                     | : (CHECK                                                               | AS APPLICABL                                                        | E)      |  |
|-------------------------------|-------------------------------------------------------------------------------------------------------------------------------------------------------------------------------------------------------------------------------------------------------------------------------------------------------------------------------------------------------------------------------------------------------------------------------------------------------------------------------------------------------------------------------------------------------------------------------------------------------------------------------------------------------------------------------------------------------------------------------------------------------------------------------------------------------------------------------------------------------------------------------------------------------------------------------------------------------------------------------------------------------------------------------------------------------------------------------------------------------------------------------------------------------------------------------------------------------------------------------------------------------------------------------------------------------------------------------------------------------------------------------------------------------------------------------------------------------------------------------------------------------------------------------------------------------------------------------------------------------------------------------------------------------------------------------------------------------------------------------------------------------------------------------------------------------------------------------------------------------------------------------------------------------------------------------------------------------------------------------------------------------------------------------------------------------------------------------------------------------------------------------|--------------------------------------------------------------------------------------------------------------------------------------------------------------------------------------------------------------------------------------------------------------------------------------------------------------------------------------------------------------------------------------------------------------------------------------------------------------------------------------------------------------------------------------------------------------------------------------------------------------------------------------------------------------------------------------------------------------------------------------------------------------------------------------------------------------------------------------------------------------------------------------------------------------------------------------------------------------------------------------------------------------------------------------------------------------------------------------------------------------------------------------------------------------------------------------------------------------------------------------------------------------------------------------------------------------------------------------------------------------------------------------------------------------------------------------------------------------------------------------------------------------------------------------------------------------------------------------------------------------------------------------------------------------------------------------------------------------------------------------------------------------------------------------------------------------------------------------------------------------------------------------------------------------------------------------------------------------------------------------------------------------------------------------------------------------------------------------------------------------------------------|--------------------------------------------------------------------------------------------------------------|------------------------------------------------------------------------|---------------------------------------------------------------------|---------|--|
| Pro                           | ect Start Date:                                                                                                                                                                                                                                                                                                                                                                                                                                                                                                                                                                                                                                                                                                                                                                                                                                                                                                                                                                                                                                                                                                                                                                                                                                                                                                                                                                                                                                                                                                                                                                                                                                                                                                                                                                                                                                                                                                                                                                                                                                                                                                               |                                                                                                                                                                                                                                                                                                                                                                                                                                                                                                                                                                                                                                                                                                                                                                                                                                                                                                                                                                                                                                                                                                                                                                                                                                                                                                                                                                                                                                                                                                                                                                                                                                                                                                                                                                                                                                                                                                                                                                                                                                                                                                                                | Project Comp                                                                                                 | oletion Da                                                             | te (anticipated)                                                    | 1/31/20 |  |
| V                             | ALTERATION                                                                                                                                                                                                                                                                                                                                                                                                                                                                                                                                                                                                                                                                                                                                                                                                                                                                                                                                                                                                                                                                                                                                                                                                                                                                                                                                                                                                                                                                                                                                                                                                                                                                                                                                                                                                                                                                                                                                                                                                                                                                                                                    | ☐ Front                                                                                                                                                                                                                                                                                                                                                                                                                                                                                                                                                                                                                                                                                                                                                                                                                                                                                                                                                                                                                                                                                                                                                                                                                                                                                                                                                                                                                                                                                                                                                                                                                                                                                                                                                                                                                                                                                                                                                                                                                                                                                                                        | Side(s)                                                                                                      | □ Rear                                                                 |                                                                     |         |  |
|                               | ADDITION                                                                                                                                                                                                                                                                                                                                                                                                                                                                                                                                                                                                                                                                                                                                                                                                                                                                                                                                                                                                                                                                                                                                                                                                                                                                                                                                                                                                                                                                                                                                                                                                                                                                                                                                                                                                                                                                                                                                                                                                                                                                                                                      | ☐ Front                                                                                                                                                                                                                                                                                                                                                                                                                                                                                                                                                                                                                                                                                                                                                                                                                                                                                                                                                                                                                                                                                                                                                                                                                                                                                                                                                                                                                                                                                                                                                                                                                                                                                                                                                                                                                                                                                                                                                                                                                                                                                                                        | ☐ Side(s)                                                                                                    | □ Rear                                                                 |                                                                     |         |  |
|                               | NEW CONSTRUCTION                                                                                                                                                                                                                                                                                                                                                                                                                                                                                                                                                                                                                                                                                                                                                                                                                                                                                                                                                                                                                                                                                                                                                                                                                                                                                                                                                                                                                                                                                                                                                                                                                                                                                                                                                                                                                                                                                                                                                                                                                                                                                                              | ☐ Residentia                                                                                                                                                                                                                                                                                                                                                                                                                                                                                                                                                                                                                                                                                                                                                                                                                                                                                                                                                                                                                                                                                                                                                                                                                                                                                                                                                                                                                                                                                                                                                                                                                                                                                                                                                                                                                                                                                                                                                                                                                                                                                                                   | I □ Other                                                                                                    |                                                                        |                                                                     |         |  |
|                               | ROOF                                                                                                                                                                                                                                                                                                                                                                                                                                                                                                                                                                                                                                                                                                                                                                                                                                                                                                                                                                                                                                                                                                                                                                                                                                                                                                                                                                                                                                                                                                                                                                                                                                                                                                                                                                                                                                                                                                                                                                                                                                                                                                                          | □ New                                                                                                                                                                                                                                                                                                                                                                                                                                                                                                                                                                                                                                                                                                                                                                                                                                                                                                                                                                                                                                                                                                                                                                                                                                                                                                                                                                                                                                                                                                                                                                                                                                                                                                                                                                                                                                                                                                                                                                                                                                                                                                                          | ☐ Re-roofing                                                                                                 | 3                                                                      |                                                                     |         |  |
|                               | ***************************************                                                                                                                                                                                                                                                                                                                                                                                                                                                                                                                                                                                                                                                                                                                                                                                                                                                                                                                                                                                                                                                                                                                                                                                                                                                                                                                                                                                                                                                                                                                                                                                                                                                                                                                                                                                                                                                                                                                                                                                                                                                                                       | ☐ Front                                                                                                                                                                                                                                                                                                                                                                                                                                                                                                                                                                                                                                                                                                                                                                                                                                                                                                                                                                                                                                                                                                                                                                                                                                                                                                                                                                                                                                                                                                                                                                                                                                                                                                                                                                                                                                                                                                                                                                                                                                                                                                                        | ☐ Side(s)                                                                                                    | □ Rear                                                                 |                                                                     |         |  |
|                               | GARAGE                                                                                                                                                                                                                                                                                                                                                                                                                                                                                                                                                                                                                                                                                                                                                                                                                                                                                                                                                                                                                                                                                                                                                                                                                                                                                                                                                                                                                                                                                                                                                                                                                                                                                                                                                                                                                                                                                                                                                                                                                                                                                                                        | □ New                                                                                                                                                                                                                                                                                                                                                                                                                                                                                                                                                                                                                                                                                                                                                                                                                                                                                                                                                                                                                                                                                                                                                                                                                                                                                                                                                                                                                                                                                                                                                                                                                                                                                                                                                                                                                                                                                                                                                                                                                                                                                                                          | ☐ Rehabilita                                                                                                 | tion                                                                   |                                                                     |         |  |
|                               |                                                                                                                                                                                                                                                                                                                                                                                                                                                                                                                                                                                                                                                                                                                                                                                                                                                                                                                                                                                                                                                                                                                                                                                                                                                                                                                                                                                                                                                                                                                                                                                                                                                                                                                                                                                                                                                                                                                                                                                                                                                                                                                               | ☐ Front                                                                                                                                                                                                                                                                                                                                                                                                                                                                                                                                                                                                                                                                                                                                                                                                                                                                                                                                                                                                                                                                                                                                                                                                                                                                                                                                                                                                                                                                                                                                                                                                                                                                                                                                                                                                                                                                                                                                                                                                                                                                                                                        | ☐ Side(s)                                                                                                    | □ Rear                                                                 |                                                                     |         |  |
|                               | FENCE/GATE                                                                                                                                                                                                                                                                                                                                                                                                                                                                                                                                                                                                                                                                                                                                                                                                                                                                                                                                                                                                                                                                                                                                                                                                                                                                                                                                                                                                                                                                                                                                                                                                                                                                                                                                                                                                                                                                                                                                                                                                                                                                                                                    | □ New                                                                                                                                                                                                                                                                                                                                                                                                                                                                                                                                                                                                                                                                                                                                                                                                                                                                                                                                                                                                                                                                                                                                                                                                                                                                                                                                                                                                                                                                                                                                                                                                                                                                                                                                                                                                                                                                                                                                                                                                                                                                                                                          | ☐ Replaceme                                                                                                  | ent                                                                    |                                                                     |         |  |
|                               |                                                                                                                                                                                                                                                                                                                                                                                                                                                                                                                                                                                                                                                                                                                                                                                                                                                                                                                                                                                                                                                                                                                                                                                                                                                                                                                                                                                                                                                                                                                                                                                                                                                                                                                                                                                                                                                                                                                                                                                                                                                                                                                               | ☐ Front                                                                                                                                                                                                                                                                                                                                                                                                                                                                                                                                                                                                                                                                                                                                                                                                                                                                                                                                                                                                                                                                                                                                                                                                                                                                                                                                                                                                                                                                                                                                                                                                                                                                                                                                                                                                                                                                                                                                                                                                                                                                                                                        | ☐ Side(s)                                                                                                    | □ Rear                                                                 |                                                                     |         |  |
|                               | Material                                                                                                                                                                                                                                                                                                                                                                                                                                                                                                                                                                                                                                                                                                                                                                                                                                                                                                                                                                                                                                                                                                                                                                                                                                                                                                                                                                                                                                                                                                                                                                                                                                                                                                                                                                                                                                                                                                                                                                                                                                                                                                                      | St                                                                                                                                                                                                                                                                                                                                                                                                                                                                                                                                                                                                                                                                                                                                                                                                                                                                                                                                                                                                                                                                                                                                                                                                                                                                                                                                                                                                                                                                                                                                                                                                                                                                                                                                                                                                                                                                                                                                                                                                                                                                                                                             | yle/type                                                                                                     |                                                                        | _ Dimensions _                                                      |         |  |
|                               | WINDOWS STORM                                                                                                                                                                                                                                                                                                                                                                                                                                                                                                                                                                                                                                                                                                                                                                                                                                                                                                                                                                                                                                                                                                                                                                                                                                                                                                                                                                                                                                                                                                                                                                                                                                                                                                                                                                                                                                                                                                                                                                                                                                                                                                                 | WINDOWS E                                                                                                                                                                                                                                                                                                                                                                                                                                                                                                                                                                                                                                                                                                                                                                                                                                                                                                                                                                                                                                                                                                                                                                                                                                                                                                                                                                                                                                                                                                                                                                                                                                                                                                                                                                                                                                                                                                                                                                                                                                                                                                                      | DOORS                                                                                                        | □ STOR                                                                 | M DOORS                                                             |         |  |
|                               |                                                                                                                                                                                                                                                                                                                                                                                                                                                                                                                                                                                                                                                                                                                                                                                                                                                                                                                                                                                                                                                                                                                                                                                                                                                                                                                                                                                                                                                                                                                                                                                                                                                                                                                                                                                                                                                                                                                                                                                                                                                                                                                               | ☐ Restoratio                                                                                                                                                                                                                                                                                                                                                                                                                                                                                                                                                                                                                                                                                                                                                                                                                                                                                                                                                                                                                                                                                                                                                                                                                                                                                                                                                                                                                                                                                                                                                                                                                                                                                                                                                                                                                                                                                                                                                                                                                                                                                                                   | n                                                                                                            | ☐ Repla                                                                | cement                                                              | □ New   |  |
|                               |                                                                                                                                                                                                                                                                                                                                                                                                                                                                                                                                                                                                                                                                                                                                                                                                                                                                                                                                                                                                                                                                                                                                                                                                                                                                                                                                                                                                                                                                                                                                                                                                                                                                                                                                                                                                                                                                                                                                                                                                                                                                                                                               | ☐ Front                                                                                                                                                                                                                                                                                                                                                                                                                                                                                                                                                                                                                                                                                                                                                                                                                                                                                                                                                                                                                                                                                                                                                                                                                                                                                                                                                                                                                                                                                                                                                                                                                                                                                                                                                                                                                                                                                                                                                                                                                                                                                                                        | ☐ Side(s)                                                                                                    | □ Rear                                                                 |                                                                     |         |  |
|                               | Material                                                                                                                                                                                                                                                                                                                                                                                                                                                                                                                                                                                                                                                                                                                                                                                                                                                                                                                                                                                                                                                                                                                                                                                                                                                                                                                                                                                                                                                                                                                                                                                                                                                                                                                                                                                                                                                                                                                                                                                                                                                                                                                      | St                                                                                                                                                                                                                                                                                                                                                                                                                                                                                                                                                                                                                                                                                                                                                                                                                                                                                                                                                                                                                                                                                                                                                                                                                                                                                                                                                                                                                                                                                                                                                                                                                                                                                                                                                                                                                                                                                                                                                                                                                                                                                                                             | tyle/type                                                                                                    |                                                                        |                                                                     |         |  |
|                               | SIGN/AWNING                                                                                                                                                                                                                                                                                                                                                                                                                                                                                                                                                                                                                                                                                                                                                                                                                                                                                                                                                                                                                                                                                                                                                                                                                                                                                                                                                                                                                                                                                                                                                                                                                                                                                                                                                                                                                                                                                                                                                                                                                                                                                                                   | ☐ New                                                                                                                                                                                                                                                                                                                                                                                                                                                                                                                                                                                                                                                                                                                                                                                                                                                                                                                                                                                                                                                                                                                                                                                                                                                                                                                                                                                                                                                                                                                                                                                                                                                                                                                                                                                                                                                                                                                                                                                                                                                                                                                          | ☐ Restoration                                                                                                |                                                                        |                                                                     |         |  |
| -                             | Material                                                                                                                                                                                                                                                                                                                                                                                                                                                                                                                                                                                                                                                                                                                                                                                                                                                                                                                                                                                                                                                                                                                                                                                                                                                                                                                                                                                                                                                                                                                                                                                                                                                                                                                                                                                                                                                                                                                                                                                                                                                                                                                      |                                                                                                                                                                                                                                                                                                                                                                                                                                                                                                                                                                                                                                                                                                                                                                                                                                                                                                                                                                                                                                                                                                                                                                                                                                                                                                                                                                                                                                                                                                                                                                                                                                                                                                                                                                                                                                                                                                                                                                                                                                                                                                                                |                                                                                                              |                                                                        | _Dimensions _                                                       |         |  |
|                               | OTHER – Describe in de                                                                                                                                                                                                                                                                                                                                                                                                                                                                                                                                                                                                                                                                                                                                                                                                                                                                                                                                                                                                                                                                                                                                                                                                                                                                                                                                                                                                                                                                                                                                                                                                                                                                                                                                                                                                                                                                                                                                                                                                                                                                                                        | etail below or u                                                                                                                                                                                                                                                                                                                                                                                                                                                                                                                                                                                                                                                                                                                                                                                                                                                                                                                                                                                                                                                                                                                                                                                                                                                                                                                                                                                                                                                                                                                                                                                                                                                                                                                                                                                                                                                                                                                                                                                                                                                                                                               | ise attachment                                                                                               | ts                                                                     |                                                                     |         |  |
| 27. L                         |                                                                                                                                                                                                                                                                                                                                                                                                                                                                                                                                                                                                                                                                                                                                                                                                                                                                                                                                                                                                                                                                                                                                                                                                                                                                                                                                                                                                                                                                                                                                                                                                                                                                                                                                                                                                                                                                                                                                                                                                                                                                                                                               |                                                                                                                                                                                                                                                                                                                                                                                                                                                                                                                                                                                                                                                                                                                                                                                                                                                                                                                                                                                                                                                                                                                                                                                                                                                                                                                                                                                                                                                                                                                                                                                                                                                                                                                                                                                                                                                                                                                                                                                                                                                                                                                                | DESCRIP                                                                                                      | TION (                                                                 | DF ACTIVIT                                                          | TY      |  |
| sub<br>cor<br>be<br>wit<br>wo | mit as applicable. Descrinmissioners and staff evaluations with general drawing to supply adequate and places | ptive materials aluate the properties of the control of the contro | s such as photo<br>bosed changes.<br>existing window<br>w window. Sim<br>photographs as<br>a could result in | es and draves and draves and draves w, a picturillar inform a appropri | wings are necess for approval of the existing nation should be ate. |         |  |
| Litterior                     |                                                                                                                                                                                                                                                                                                                                                                                                                                                                                                                                                                                                                                                                                                                                                                                                                                                                                                                                                                                                                                                                                                                                                                                                                                                                                                                                                                                                                                                                                                                                                                                                                                                                                                                                                                                                                                                                                                                                                                                                                                                                                                                               |                                                                                                                                                                                                                                                                                                                                                                                                                                                                                                                                                                                                                                                                                                                                                                                                                                                                                                                                                                                                                                                                                                                                                                                                                                                                                                                                                                                                                                                                                                                                                                                                                                                                                                                                                                                                                                                                                                                                                                                                                                                                                                                                |                                                                                                              |                                                                        |                                                                     |         |  |
| _                             |                                                                                                                                                                                                                                                                                                                                                                                                                                                                                                                                                                                                                                                                                                                                                                                                                                                                                                                                                                                                                                                                                                                                                                                                                                                                                                                                                                                                                                                                                                                                                                                                                                                                                                                                                                                                                                                                                                                                                                                                                                                                                                                               |                                                                                                                                                                                                                                                                                                                                                                                                                                                                                                                                                                                                                                                                                                                                                                                                                                                                                                                                                                                                                                                                                                                                                                                                                                                                                                                                                                                                                                                                                                                                                                                                                                                                                                                                                                                                                                                                                                                                                                                                                                                                                                                                |                                                                                                              |                                                                        |                                                                     |         |  |
|                               |                                                                                                                                                                                                                                                                                                                                                                                                                                                                                                                                                                                                                                                                                                                                                                                                                                                                                                                                                                                                                                                                                                                                                                                                                                                                                                                                                                                                                                                                                                                                                                                                                                                                                                                                                                                                                                                                                                                                                                                                                                                                                                                               |                                                                                                                                                                                                                                                                                                                                                                                                                                                                                                                                                                                                                                                                                                                                                                                                                                                                                                                                                                                                                                                                                                                                                                                                                                                                                                                                                                                                                                                                                                                                                                                                                                                                                                                                                                                                                                                                                                                                                                                                                                                                                                                                |                                                                                                              |                                                                        |                                                                     |         |  |
|                               |                                                                                                                                                                                                                                                                                                                                                                                                                                                                                                                                                                                                                                                                                                                                                                                                                                                                                                                                                                                                                                                                                                                                                                                                                                                                                                                                                                                                                                                                                                                                                                                                                                                                                                                                                                                                                                                                                                                                                                                                                                                                                                                               |                                                                                                                                                                                                                                                                                                                                                                                                                                                                                                                                                                                                                                                                                                                                                                                                                                                                                                                                                                                                                                                                                                                                                                                                                                                                                                                                                                                                                                                                                                                                                                                                                                                                                                                                                                                                                                                                                                                                                                                                                                                                                                                                |                                                                                                              |                                                                        |                                                                     |         |  |

| FO     | R OI | FICE | USE | ONL | ¥ |
|--------|------|------|-----|-----|---|
| Case N | 0    |      |     |     |   |

#### SIGNATURES

I HEREBY CERTIFY I understand this application will not be accepted and processed until all the requested information has been supplied. I realize drawings and measurements must be exact and if errors result in a violation of the Commission's approval, then appropriate changes will have to be made. I also understand this application may require a site visit / additional research by staff and a PUBLIC HEARING by the DEADWOOD HISTORIC PRESERVATION COMMISSION.

I understand this application is for a Certificate of Appropriateness or Project Approval only and that a building permit is required for any uses associated with this location prior to any constructions, alterations, etc. All statements are true to the best of my knowledge and belief.