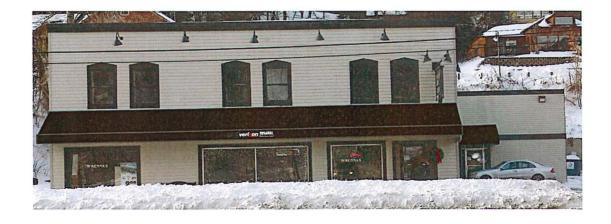

# **EXHIBIT** E

Date: 12/20/19

Case No. H190382 Address: 470 MAIN ST

#### **Staff Report**

The applicant has submitted an application for CERTIFICATE OF APPROPRIATENESS for work at 470 MAIN ST, a NON-CONTRIBUTING structure located in FOUNTAIN CITY Planning Unit in the City of Deadwood.

Applicant:

BLAKE HAVERBERG

Owner:

**BLAKE HAVERBERG** 

Constructed:

1960

#### **General Factors:**

- **1. Historic significance of the resource:** This building was constructed outside the period of significance; therefore it cannot contribute to the Deadwood National Historic Landmark District at this time.
- **2. Architectural design of the resource and proposed alterations:** The applicant requests permission to add a window on the south side of the structure.

Attachments: Yes

Plans: Yes
Photos: Yes

**Staff Opinion:** After reviewing the submitted plans, staff finds the exterior alteration proposed is congruous with the historical, architectural, archaeological or cultural aspects of the district and that it does not encroach upon, damage or destroy a historic resource or have an adverse effect on the character of the building or the historic character of the Local, State and National Register Historic Districts or the Deadwood National Historic Landmark District.