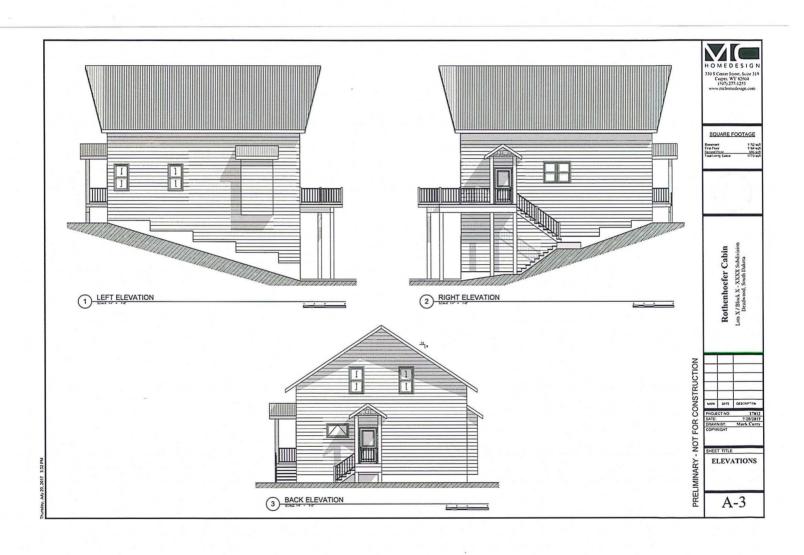

#### **General Factors:**

- **1. Historic significance of the resource:** This building was constructed outside the period of significance; therefore it cannot contribute to the Deadwood National Historic Landmark District at this time.
- **2. Architectural design of the resource and proposed alterations:** The applicant requests permission to add a window on the south side of the structure.

Attachments: Yes

Plans: Yes
Photos: Yes

**Staff Opinion:** After reviewing the submitted plans, staff finds the exterior alteration proposed is congruous with the historical, architectural, archaeological or cultural aspects of the district and that it does not encroach upon, damage or destroy a historic resource or have an adverse effect on the character of the building or the historic character of the Local, State and National Register Historic Districts or the Deadwood National Historic Landmark District.