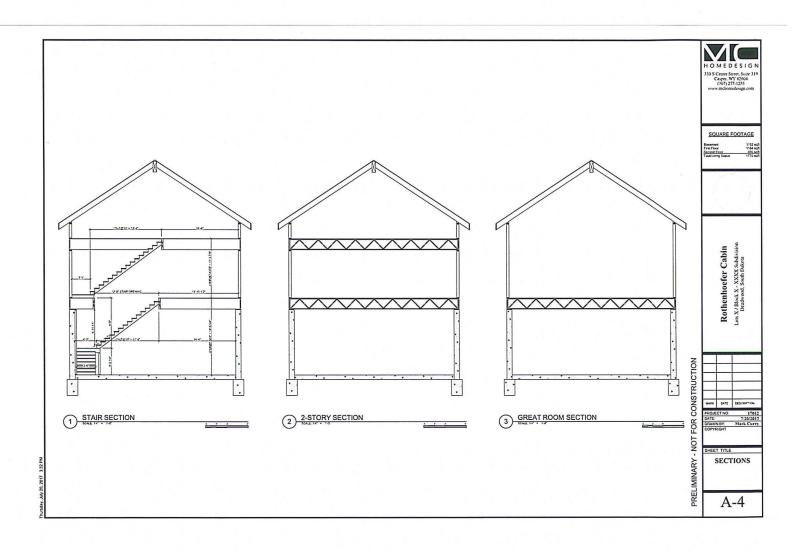

#### **General Factors:**

- **1. Historic significance of the resource:** This building was constructed outside the period of significance; therefore it cannot contribute to the Deadwood National Historic Landmark District at this time.
- **2. Architectural design of the resource and proposed alterations:** The applicant requests permission to add a window on the south side of the structure.

Attachments: Yes

Plans: Yes
Photos: Yes

**Staff Opinion:** After reviewing the submitted plans, staff finds the exterior alteration proposed is congruous with the historical, architectural, archaeological or cultural aspects of the district and that it does not encroach upon, damage or destroy a historic resource or have an adverse effect on the character of the building or the historic character of the Local, State and National Register Historic Districts or the Deadwood National Historic Landmark District.