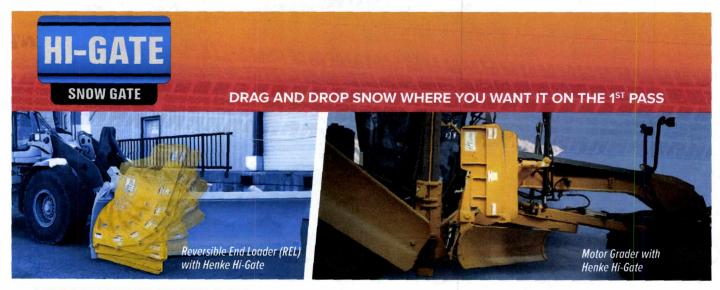

- C. Permission to purchase a Henke V-Plow in the amount not to exceed \$20,884.09 from Butler Machinery. (To be paid from Streets Equipment Budget.) (page 79)
- D. Permission to purchase fabricated snow box in the amount not to exceed \$8,103.49 from Jacob's Precision Welding. (To be paid from Streets Equipment.) (page 91)
- E. Permission for Mayor to sign contractual agreement for an amount not to exceed \$10,000 with Ray Berberich of BDT Architects and Designers for professional services for continued implementation of wayfinding matters, signage style-guides and urban trail program. (To be paid from budgeted HP Wayfinding line item.) (page 92)