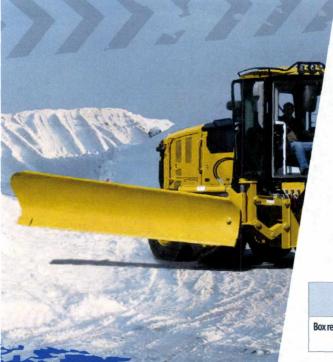

- C. Permission to purchase a Henke V-Plow in the amount not to exceed \$20,884.09 from Butler Machinery. (To be paid from Streets Equipment Budget.) (page 79)
- D. Permission to purchase fabricated snow box in the amount not to exceed \$8,103.49 from Jacob's Precision Welding. (To be paid from Streets Equipment.) (page 91)
- E. Permission for Mayor to sign contractual agreement for an amount not to exceed \$10,000 with Ray Berberich of BDT Architects and Designers for professional services for continued implementation of wayfinding matters, signage style-guides and urban trail program. (To be paid from budgeted HP Wayfinding line item.) (page 92)