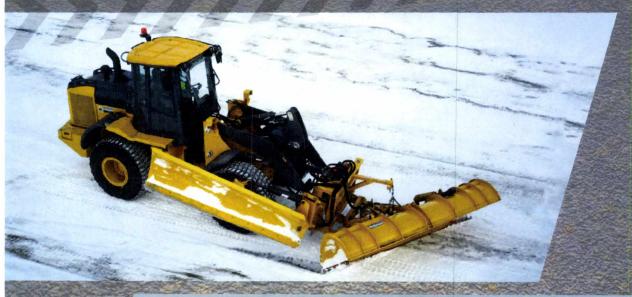

- C. Permission to purchase a Henke V-Plow in the amount not to exceed \$20,884.09 from Butler Machinery. (To be paid from Streets Equipment Budget.) (page 79)
- D. Permission to purchase fabricated snow box in the amount not to exceed \$8,103.49 from Jacob's Precision Welding. (To be paid from Streets Equipment.) (page 91)
- E. Permission for Mayor to sign contractual agreement for an amount not to exceed \$10,000 with Ray Berberich of BDT Architects and Designers for professional services for continued implementation of wayfinding matters, signage style-guides and urban trail program. (To be paid from budgeted HP Wayfinding line item.) (page 92)