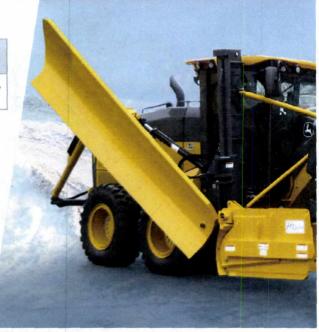

- C. Permission to purchase a Henke V-Plow in the amount not to exceed \$20,884.09 from Butler Machinery. (To be paid from Streets Equipment Budget.) (page 79)
- D. Permission to purchase fabricated snow box in the amount not to exceed \$8,103.49 from Jacob's Precision Welding. (To be paid from Streets Equipment.) (page 91)
- E. Permission for Mayor to sign contractual agreement for an amount not to exceed \$10,000 with Ray Berberich of BDT Architects and Designers for professional services for continued implementation of wayfinding matters, signage style-guides and urban trail program. (To be paid from budgeted HP Wayfinding line item.) (page 92)