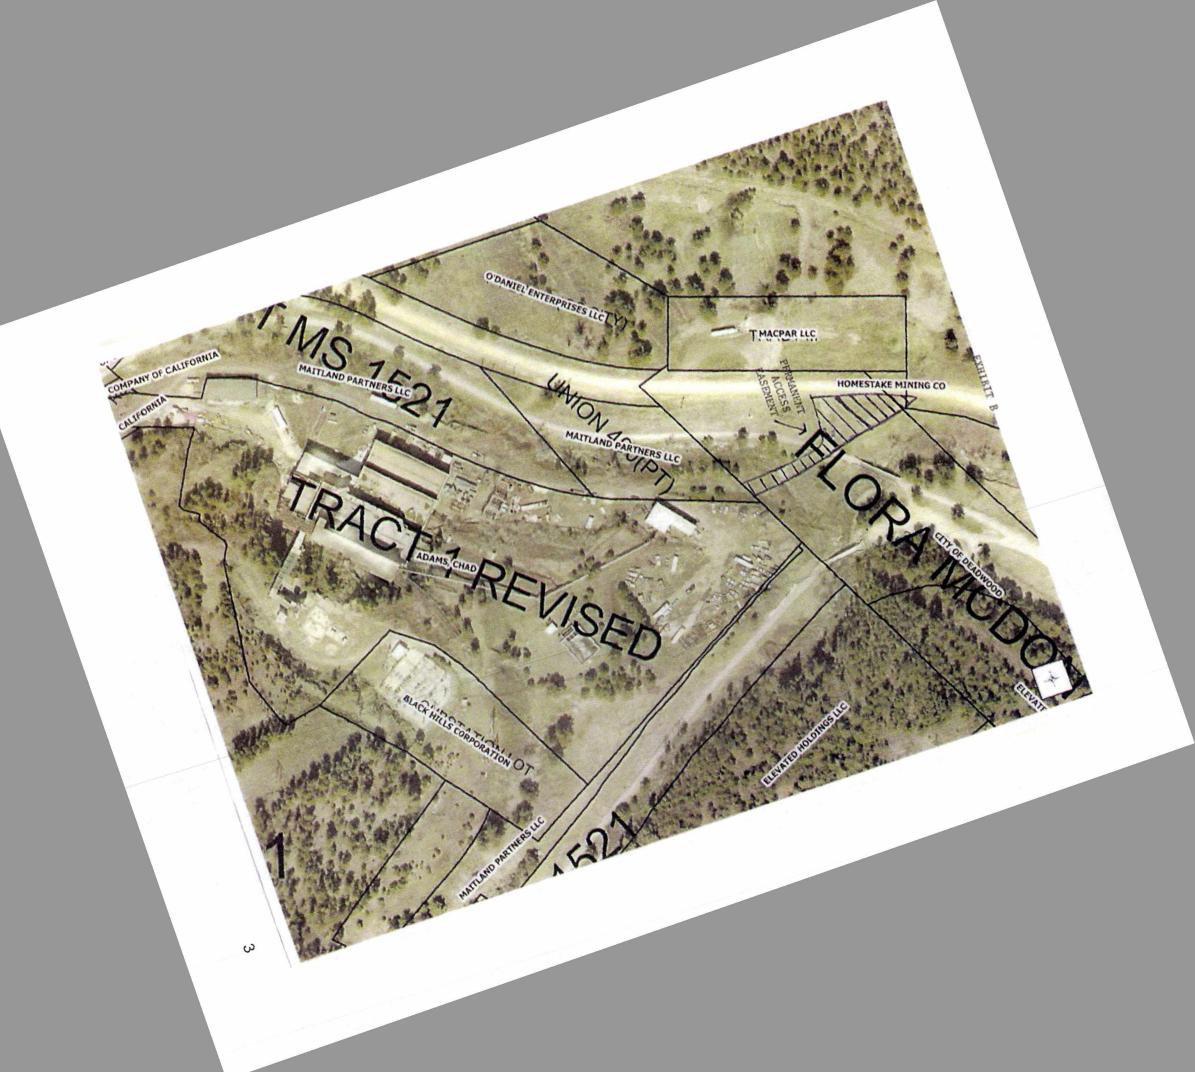

# 10. NEW BUSINESS

- A. Permission for Mayor to sign permanent access easement for KKP Holdings, LLC at 11299 Nevada Gulch Road Lead, SD. (page 74)
- B. First Reading of Ordinance 1316, Amending Chapter 17 Zoning, Section 17.08.010. (page 78)