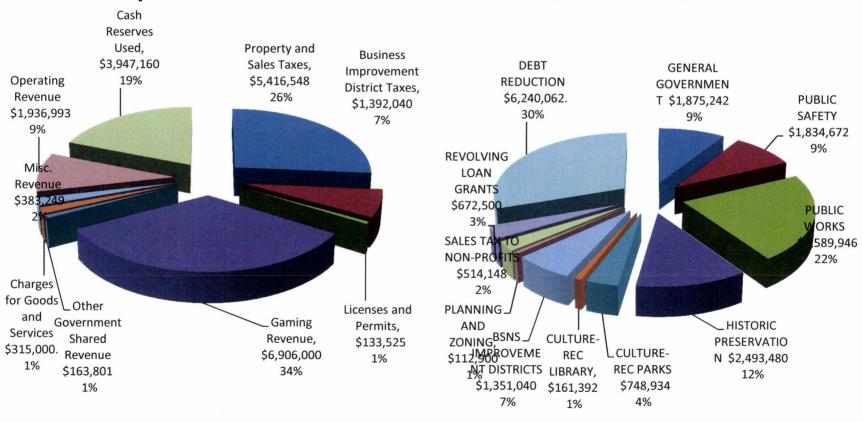

<br>on 12-31-19 |
|-----------------------------------------------------|----|--------------------------------|----|--------------------------------|
| Rec Center-Gen Sales Tax Bond                       | \$ | 2,537,400.00                   | \$ |                                |
| Trolley Leases (3)                                  | \$ | 112,810.32                     | \$ | 291,860.70                     |
| COP-Historic Preservation                           | \$ | 2,879,350.00                   | \$ | 2,715,000.00                   |
| Total Debt Expenditure excluding TIFs               | \$ | 5,529,560.32                   | \$ | 3,006,860.70                   |

# 2019 Total Budget Expenses and Revenues by Function \$20,594,316

# By Revenue Source

# **Expenditures by Function**



# 2019 General Fund Budget \$8,756,806

# General Fund Expenditures by Function



# General Fund Budget Sources of Revenue



# 2019 General Fund Budget



Where is Money Allocated?
Property Taxes for Home
Assessed at \$100,000
\$499 Property Tax





| _  |              | Capital Items Budgeted                                    |
|----|--------------|-----------------------------------------------------------|
|    |              |                                                           |
| \$ | 1,000,000.00 | Highway 14 A (split between Streets, Water and Sewe Sewer |
| \$ | 75,000.00    | Server upgrade                                            |
| \$ | 90,000.00    | Streets Truck                                             |
| \$ | 100,000.00   | Timm Lane Bridge repair-city po