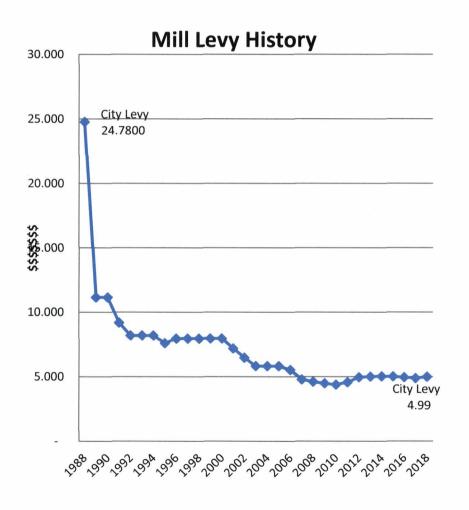

enter-Gen Sales Tax Bond                       | \$ | 2,537,400.00                   | \$ |                                |
| Trolley Leases (3)                                  | \$ | 112,810.32                     | \$ | 291,860.70                     |
| COP-Historic Preservation                           | \$ | 2,879,350.00                   | \$ | 2,715,000.00                   |
| Total Debt Expenditure excluding TIFs               | \$ | 5,529,560.32                   | \$ | 3,006,860.70                   |

# 2019 Total Budget Expenses and Revenues by Function \$20,594,316

# By Revenue Source

# **Expenditures by Function**



# 2019 General Fund Budget \$8,756,806

# General Fund Expenditures by Function



# General Fund Budget Sources of Revenue



# 2019 General Fund Budget



Where is Money Allocated?
Property Taxes for Home
Assessed at \$100,000
\$499 Property Tax





| _  |              | Capital Items Budgeted                                    |
|----|--------------|-----------------------------------------------------------|
|    |              |                                                           |
| \$ | 1,000,000.00 | Highway 14 A (split between Streets, Water and Sewe Sewer |
| \$ | 75,000.00    | Server upgrade                                            |
| \$ | 90,000.00    | Streets Truck                                             |
| \$ | 100,000.00   | Timm Lane Bridge repair-city portion of grant             |
| \$ | 75,000.00    | Upper Main-Highway 14 Intersection                        |
| \$ | 100,000.00   | Whitewood Creek clean up