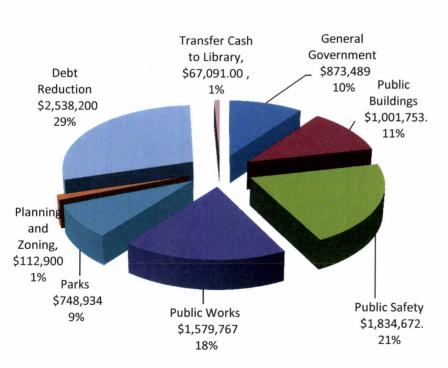

---------------------------|----|--------------------------------|
| Rec Center-Gen Sales Tax Bond                       | \$ | 2,537,400.00                   | \$ |                                |
| Trolley Leases (3)                                  | \$ | 112,810.32                     | \$ | 291,860.70                     |
| COP-Historic Preservation                           | \$ | 2,879,350.00                   | \$ | 2,715,000.00                   |
| Total Debt Expenditure excluding TIFs               | \$ | 5,529,560.32                   | \$ | 3,006,860.70                   |

# 2019 Total Budget Expenses and Revenues by Function \$20,594,316

# By Revenue Source

# **Expenditures by Function**



# 2019 General Fund Budget \$8,756,806

# General Fund Expenditures by Function



# General Fund Budget Sources of Revenue



# 2019 General Fund Budget



Where is Money Allocated?
Property Taxes for Home
Assessed at \$100,000
\$499 Property Tax





| _  |              | Capital Items Budgeted                                    |
|----|--------------|-----------------------------------------------------------|
|    |              |                                                           |
| \$ | 1,000,000.00 | Highway 14 A (split between Streets, Water and Sewe Sewer |
| \$ | 75,000.00    | Server upgrade                                            |
| \$ | 90,000.00    | Streets Truck                                             |
| \$ | 100,000.00   | Timm Lane Bridge repair-city portion of grant             |
| \$ | 75,000.00    | Upper Main-Highway 14 Intersecti