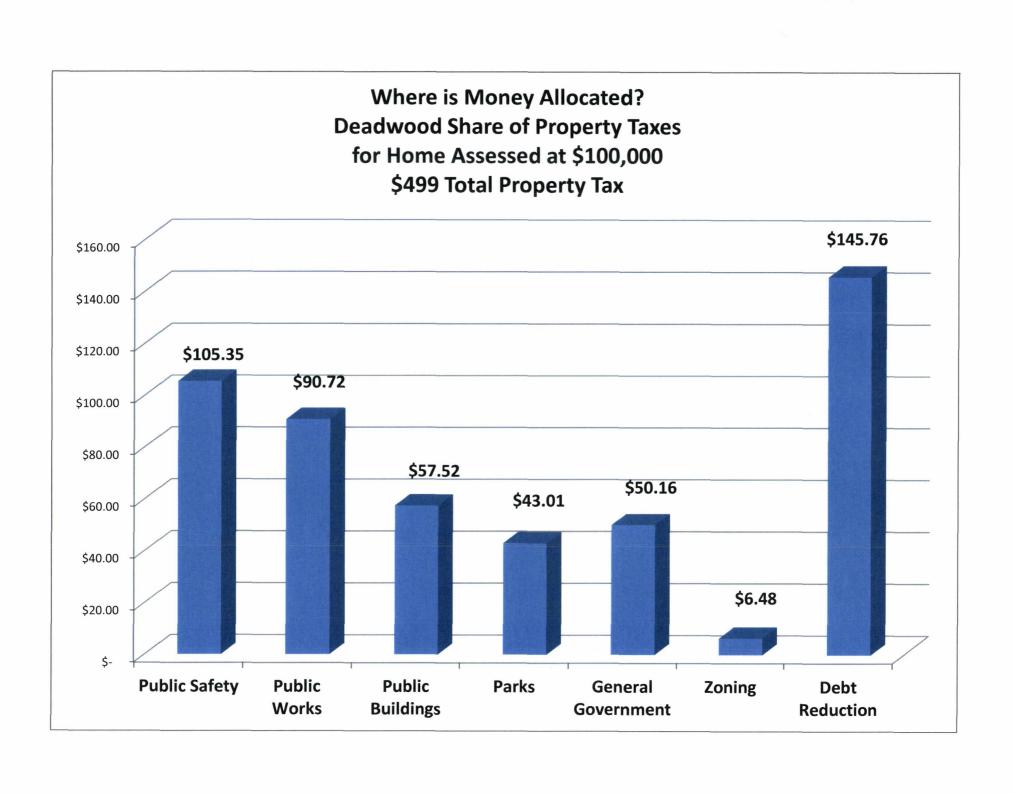

|
| Trolley Leases (3)                                  | \$ | 112,810.32                     | \$ | 291,860.70                     |
| COP-Historic Preservation                           | \$ | 2,879,350.00                   | \$ | 2,715,000.00                   |
| Total Debt Expenditure excluding TIFs               | \$ | 5,529,560.32                   | \$ | 3,006,860.70                   |

# 2019 Total Budget Expenses and Revenues by Function \$20,594,316

# By Revenue Source

# **Expenditures by Function**



# 2019 General Fund Budget \$8,756,806

# General Fund Expenditures by Function



# General Fund Budget Sources of Revenue



# 2019 General Fund Budget



Where is Money Allocated?
Property Taxes for Home
Assessed at \$100,000
\$499 Property Tax





| _  |              | Capital Items Budgeted                                    |
|----|--------------|-----------------------------------------------------------|
|    |              |                                                           |
| \$ | 1,000,000.00 | Highway 14 A (split between Streets, Water and Sewe Sewer |
| \$ | 75,000.00    | Server upgrade                                            |
| \$ | 90,000.00    | Streets Truck                                             |
| \$ | 100,000.00   | Timm Lane Bridge repair-city portion of grant             |
| \$ | 75,000.00    | Upper Main-Highway 14 Intersection                        |
| \$ | 100,000.00   | Whitewood Creek clean up                                  |
| \$ | -            |