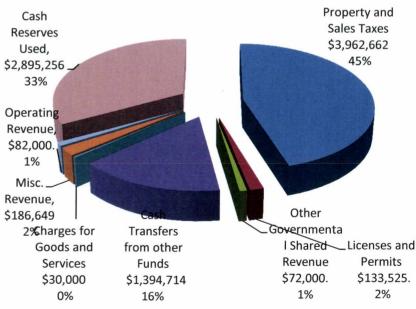

---------------------|
| Rec Center-Gen Sales Tax Bond                       | \$ | 2,537,400.00                   | \$ |                                |
| Trolley Leases (3)                                  | \$ | 112,810.32                     | \$ | 291,860.70                     |
| COP-Historic Preservation                           | \$ | 2,879,350.00                   | \$ | 2,715,000.00                   |
| Total Debt Expenditure excluding TIFs               | \$ | 5,529,560.32                   | \$ | 3,006,860.70                   |

# 2019 Total Budget Expenses and Revenues by Function \$20,594,316

# By Revenue Source

# **Expenditures by Function**



# 2019 General Fund Budget \$8,756,806

# General Fund Expenditures by Function



# General Fund Budget Sources of Revenue



# 2019 General Fund Budget



Where is Money Allocated?
Property Taxes for Home
Assessed at \$100,000
\$499 Property Tax





| _  |              | Capital Items Budgeted                                    |
|----|--------------|-----------------------------------------------------------|
|    |              |                                                           |
| \$ | 1,000,000.00 | Highway 14 A (split between Streets, Water and Sewe Sewer |
| \$ | 75,000.00    | Server upgrade                                            |
| \$ | 90,000.00    | Streets Truck                                             |
| \$ | 100,000.00   | Timm Lane Bridge repair-city portion of grant             |
| \$ | 75,000.00    | Upper Main-Highway 14 Intersection                        |
| \$ | 100,000.0