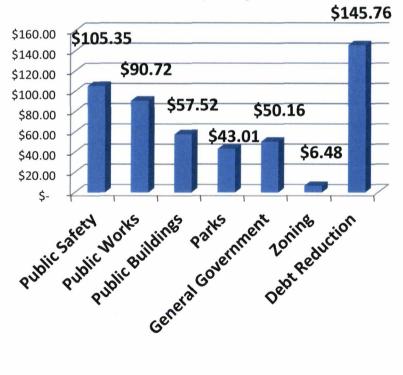

|
| Trolley Leases (3)                                  | \$ | 112,810.32                     | \$ | 291,860.70                     |
| COP-Historic Preservation                           | \$ | 2,879,350.00                   | \$ | 2,715,000.00                   |
| Total Debt Expenditure excluding TIFs               | \$ | 5,529,560.32                   | \$ | 3,006,860.70                   |

# 2019 Total Budget Expenses and Revenues by Function \$20,594,316

# By Revenue Source

# **Expenditures by Function**



# 2019 General Fund Budget \$8,756,806

# General Fund Expenditures by Function



# General Fund Budget Sources of Revenue



# 2019 General Fund Budget



Where is Money Allocated?
Property Taxes for Home
Assessed at \$100,000
\$499 Property Tax





| _  |              | Capital Items Budgeted                                    |
|----|--------------|-----------------------------------------------------------|
|    |              |                                                           |
| \$ | 1,000,000.00 | Highway 14 A (split between Streets, Water and Sewe Sewer |
| \$ | 75,000.00    | Server upgrade                                            |
| \$ | 90,000.00    | Streets Truck                                             |
| \$ | 100,000.00   | Timm Lane Bridge repair-city portion of grant             |
| \$ | 75,000.00    | Upper Main-Highway 14 Intersection                        |
| \$ | 100,000.00   | Whitewood Creek clean up                                  |
| \$ | -            |