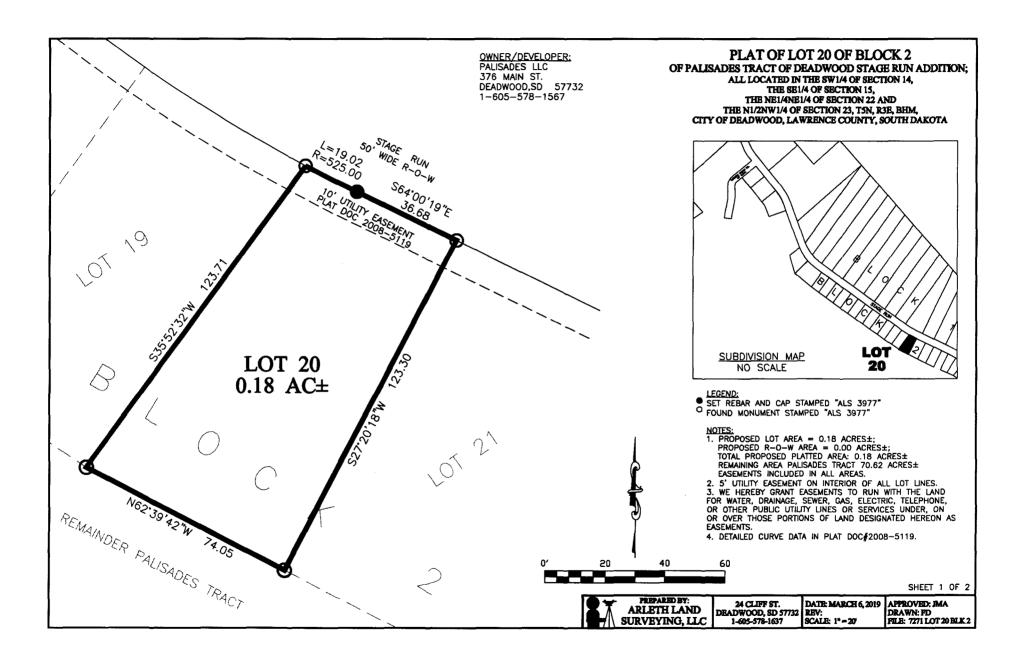

### 10. NEW BUSINESS

- A. Second Reading of Ordinance #1291 Amending Chapter 15.32 Signs. (page 60)
- B. Second Reading of Ordinance #1292 Supplemental Budget #1 for 2019. (page 67)
- C. Act as Board of Adjustment and approve or deny final plat of Lot 20, Block 2 of Palisades Tract of Deadwood Stage Run Addition aka 775 Stage Run. (Approved by Planning and Zoning on 3/20/19.) (page 69)
- D. Resolution 2019-16 Authorizing Defeasance and Call of Certain Outstanding Refunding Certificates of Participation (page 73)
- E. Permission to proceed with hail repairs at History and Interpretive Center with Rangel Construction in the amount of \$49,389.00 and direct city attorney to draft contract; allow Mayor to sign if approved. (page 76)