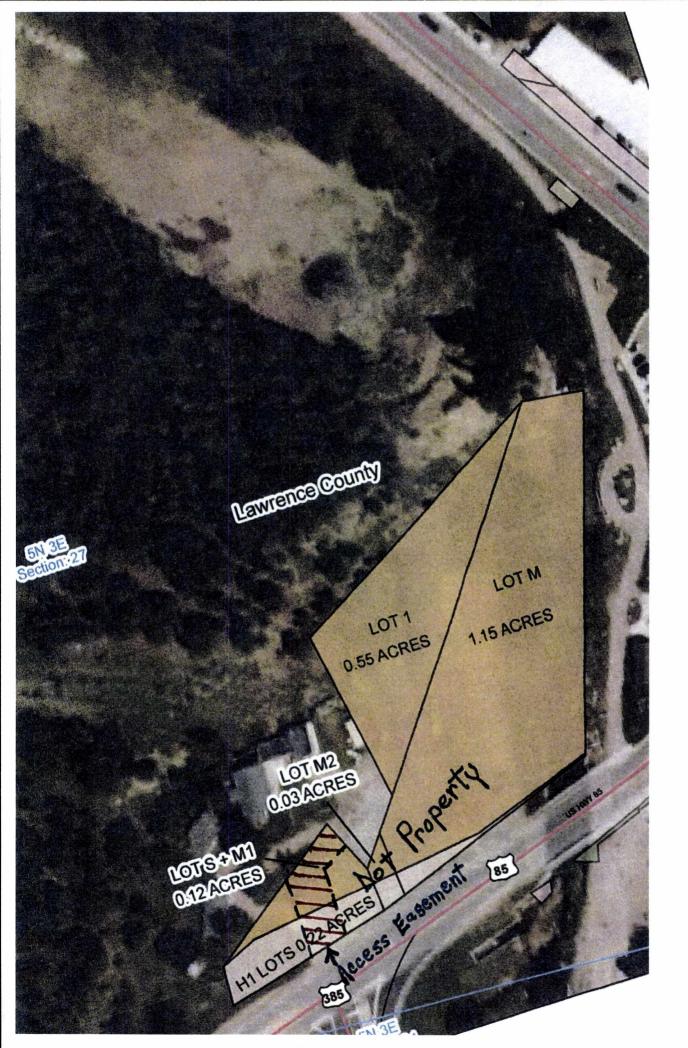

#### 9. OLD BUSINESS

A. Request direction from Commission in regards to SD Department of Transportation's notification of surplus property, which is the 2.07 acres located southwest of Deadwood city limits and north of the Hwy 85/385 intersection. (aka skate park) (continued from December 16)(page 61)

# Surplus Property

Kevin Wagner, Deadwood Lead Economic Development, spoke about the property and options. Martinisko moved, Struble seconded to continue action until next meeting on January 6, 2020. Discussion was held concerning other land owners, and parcels. Roll Call: Aye-All. Motion carried.