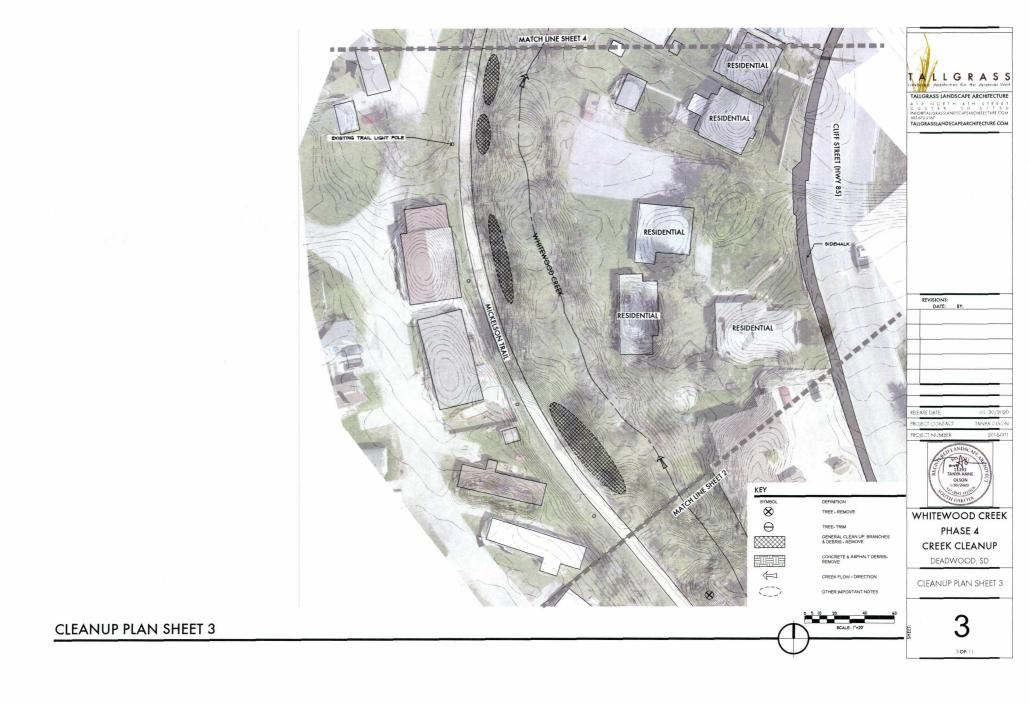

### 10. NEW BUSINESS

- A. Permission to enter into contract with TTG Enterprise, Inc. to perform phase one of Supervisory Control and Data Acquisition, SCADA, update proposal and install two of the remote units from phase two, amount not to exceed \$23,200.00. (To be paid from Water Professional Services.)(page 158)
- B. Permission to purchase 2020 Ram Pro-master van from Scott Peterson motors in the amount of \$22,980.00. (To be paid from Public Buildings budget.)(page 162)
- C. Permission to purchase a 2020 Ford F350 pickup (off of state bid) in the amount of \$33,671.66 from Scott Pederson Motors. And permission to purchase a utility box and lift gate to be installed on the new truck in the amount not to exceed \$12,315.28 from Black Hills Truck and Trailer. Total amount of \$44,986.94, Budgeted item from Water Dept.)(page 163)
- D. Permission to construct new visitor's information counter and seating area at History and Interpretive Center, in the amount not to exceed \$17,500.00. (Budgeted in HP capital assets.)
- E. Permission to obtain quotes for Whitewood Creek Improvement (Phase 4) Project to include creek cleanup and planting.(page 169)
- F. First Reading of Ordinance #1309 to Amend Chapter 4, Alcoholic Beverages (page 180)
- G. Resolution 2020-06 Schedule of Rate for Grading Permit (page 182)

# **BID ITEMS**

Mayor Ruth stated four bids were opened for Whitewood Creek Improvement Project – Phase 4 as advertised. Bid bond or cashier's check were included in the following bid submittals:

CAI Construction - \$147,775.00; Additional Service Planting in Phase 1-\$15,850.00; Unit Price Item 1- \$488.00; Unit Price Item 2-\$61.00; Unit Price Item 3-\$130.00 and Unit Price Item 4-\$130.00

Donarski Lawncare and Landscaping - \$51,664.00; Additional Service Planting in Phase 1-\$1,320.00; Unit Price Item 1-\$550.00; Unit Price Item 2-\$35.00; Unit Price Item 3-\$75.00 and Unit Price Item 4-\$75.00

Quinns Landscaping and Excavating - \$169,894.00; Additional Service Planting in Phase 1-\$7,500.00; Unit Price Item 1-\$1,500.00; Unit Price Item 2-\$35.00; Unit Price Item 3-\$45.00 and Unit Price Item 4-\$45.00

RCS Construction - \$88,225.00; Additional Service Planting in Phase 1-\$3,000.00; Unit Price Item 1-\$4,300.00; Unit Price Item 2-\$70.00; Unit Price Item 3-\$105.00 and Unit Price Item 4-\$110.00

Public Works Director Nelson Jr. stated Donarski Lawncare was the low bidder but no bid bond was included, the other bidders were over budget and recommended to reject all bids. Martinisko moved, Johnson seconded to reject all bids at staff's recommendation. Roll Call: Aye-All. Motion carried.