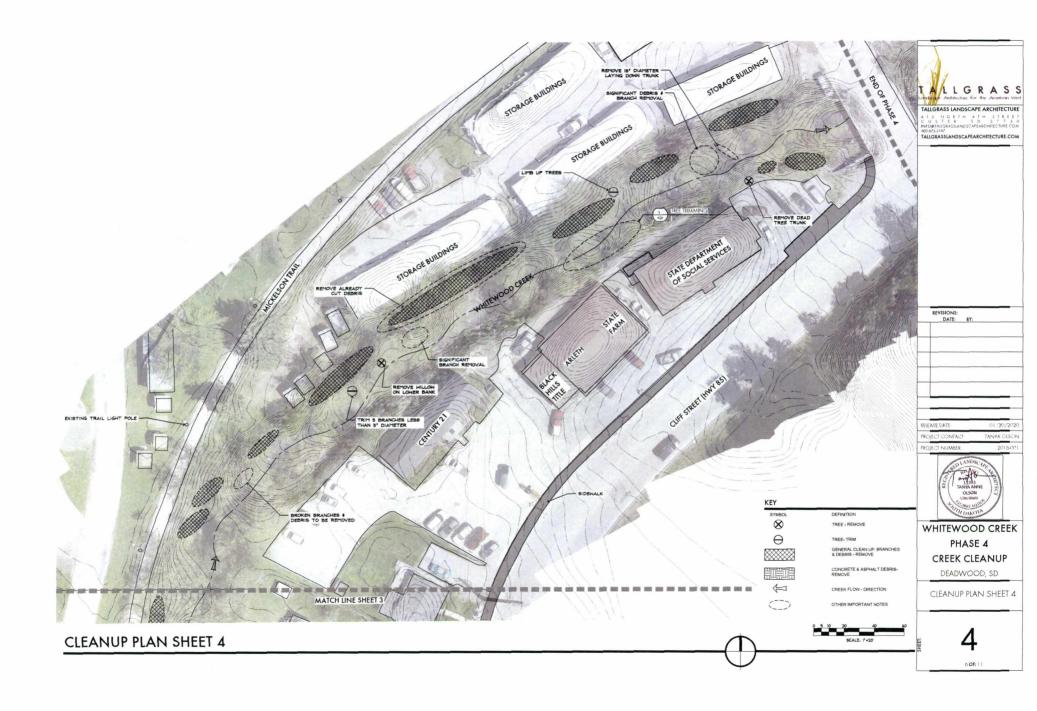

### 10. NEW BUSINESS

- A. Permission to enter into contract with TTG Enterprise, Inc. to perform phase one of Supervisory Control and Data Acquisition, SCADA, update proposal and install two of the remote units from phase two, amount not to exceed \$23,200.00. (To be paid from Water Professional Services.)(page 158)
- B. Permission to purchase 2020 Ram Pro-master van from Scott Peterson motors in the amount of \$22,980.00. (To be paid from Public Buildings budget.)(page 162)
- C. Permission to purchase a 2020 Ford F350 pickup (off of state bid) in the amount of \$33,671.66 from Scott Pederson Motors. And permission to purchase a utility box and lift gate to be installed on the new truck in the amount not to exceed \$12,315.28 from Black Hills Truck and Trailer. Total amount of \$44,986.94, Budgeted item from Water Dept.)(page 163)
- D. Permission to construct new visitor's information counter and seating area at History and Interpretive Center, in the amount not to exceed \$17,500.00. (Budgeted in HP capital assets.)
- E. Permission to obtain quotes for Whitewood Creek Improvement (Phase 4) Project to include creek cleanup and planting.(page 169)
- F. First Reading of Ordinance #1309 to Amend Chapter 4, Alcoholic Beverages (page 180)
- G. Resolution 2020-06 Schedule of Rate for Grading Permit (page 182)

# **BID ITEMS**

Mayor Ruth stated four bids were opened for Whitewood Creek Improvement Project – Phase 4 as advertised. Bid bond or cashier's check were included in the following bid submittals:

CAI Construction - \$147,775.00; Additional Service Planting in Phase 1-\$15,850.00; Unit Price Item 1- \$488.00; Unit Price Item 2-\$61.00; Unit Price Item 3-\$130.00 and Unit Price Item 4-\$130.00

Donarski Lawncare and Landscaping - \$51,664.00; Additional Service Planting in Phase 1-\$1,320.00; Unit Price Item 1-\$550.00; Unit Price Item 2-\$35.00; Unit Price Item 3-\$75.00 and Unit Price Item 4-\$75.00

Quinns Landscaping and Excavating - \$169,894.00; Additional Service Planting in Phase 1-\$7,500.00; Unit Price Item 1-\$1,500.00; Unit Price Item 2-\$35.00; Unit Price Item 3-\$45.00 and Unit Price Item 4-\$45.00

RCS Construction - \$88,225.00; Additional Service Planting in Phase 1-\$3,000.00; Unit Price Item 1-\$4,300.00; Unit Price Item 2-\$70.00; Unit Price Item 3-\$105.00 and Unit Price Item 4-\$110.00

Public Works Director Nelson Jr. stated Donarski Lawncare was the low bidder but no bid bond was included, the other bidders were over budget and recommended to reject all bids. Martinisko moved, Johnson seconded to reject all bids at staff's recommendation. Roll Call: Aye-All. Motion carried.