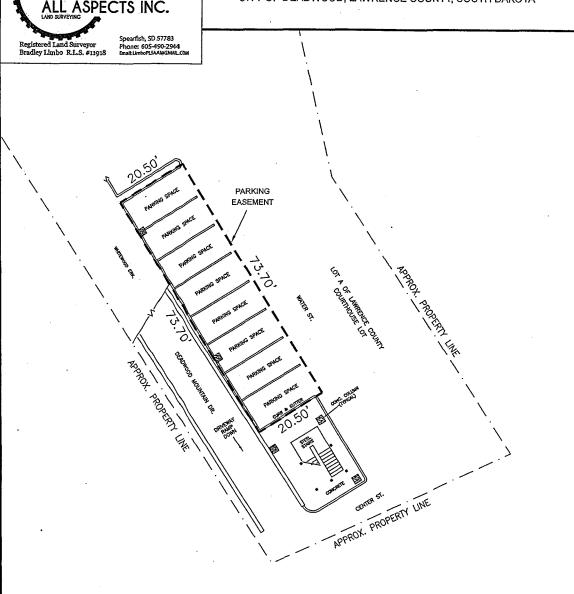

- A. Permission for Kevin Kuchenbecker to sign the Amendment to the Programmatic Agreement among the United Stated Department of Agriculture Rural Business-Cooperative Service, the South Dakota Stated Historic Preservation Officer, the Deadwood Historic Preservation Office and Deadwood Hotels, LLC regarding the Deadwood Hotels, LLC Hotel Construction Project. This is for the modification of the Archaeological & Historical Treatment Plan for Four Points Hotel Project.(page 35)
- B. Permission for Mayor to sign joint-funding agreement (20NTJFASD0059) for documenting and mapping surface geological material and historic features found in archaeological investigations associated with Four-Points Hotel Project. Project in the amount of \$2,500.00 with an additional match by USGS of \$1,300.00 for total cost of \$3,800.00 with funding from HP Archaeology line item. (page 44)
- C. Permission for Historic Preservation Office to purchase Metal Cabinet from Steel Fixture Manufacturing Company of Topeka, Kansas in an amount not to exceed \$4,500.00 for Archaeological Collections as budgeted from 2020 HP Archives budget. (page 54)
- D. Permission to engage TDG Communications to update brochures for walking tour and Mt. Moriah Cemetery in an amount not to exceed \$2,500.00 from the 2020 HP Public Education budget. (page 56)
- E. Permission to enter into contract with Donald Toms to index the Lawrence County Tax Records (1891-1910) in amount not to exceed \$8,000.00 as budgeted from the 2020 HP Archives budget.(page 62)