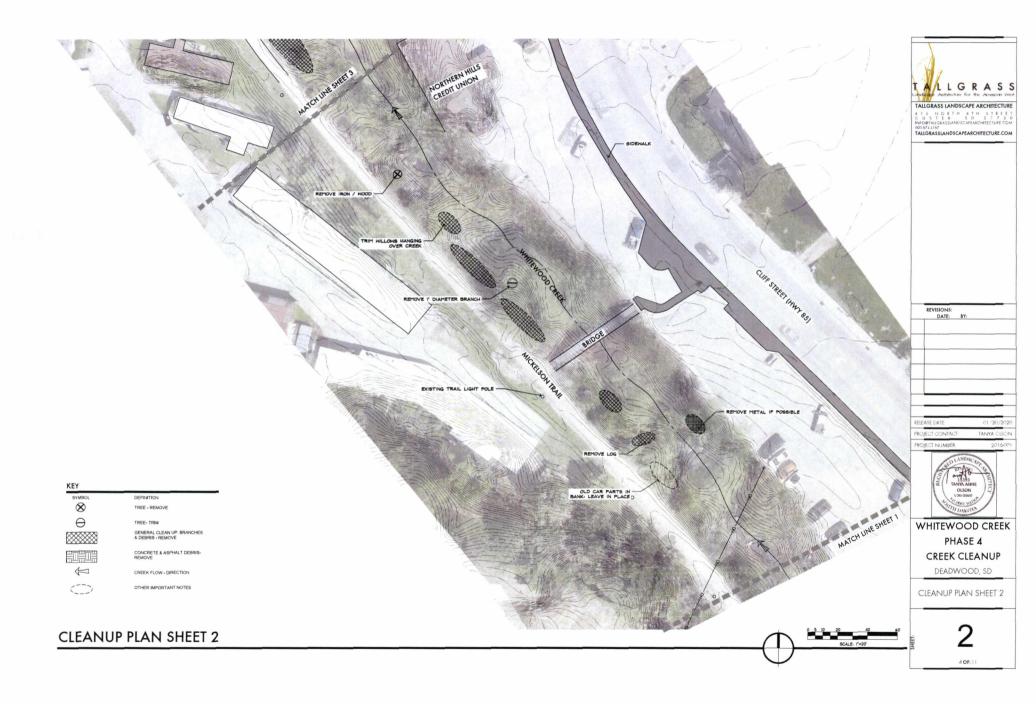

### 10. NEW BUSINESS

- A. Permission to enter into contract with TTG Enterprise, Inc. to perform phase one of Supervisory Control and Data Acquisition, SCADA, update proposal and install two of the remote units from phase two, amount not to exceed \$23,200.00. (To be paid from Water Professional Services.)(page 158)
- B. Permission to purchase 2020 Ram Pro-master van from Scott Peterson motors in the amount of \$22,980.00. (To be paid from Public Buildings budget.)(page 162)
- C. Permission to purchase a 2020 Ford F350 pickup (off of state bid) in the amount of \$33,671.66 from Scott Pederson Motors. And permission to purchase a utility box and lift gate to be installed on the new truck in the amount not to exceed \$12,315.28 from Black Hills Truck and Trailer. Total amount of \$44,986.94, Budgeted item from Water Dept.)(page 163)
- D. Permission to construct new visitor's information counter and seating area at History and Interpretive Center, in the amount not to exceed \$17,500.00. (Budgeted in HP capital assets.)
- E. Permission to obtain quotes for Whitewood Creek Improvement (Phase 4) Project to include creek cleanup and planting.(page 169)
- F. First Reading of Ordinance #1309 to Amend Chapter 4, Alcoholic Beverages (page 180)
- G. Resolution 2020-06 Schedule of Rate for Grading Permit (page 182)

# **BID ITEMS**

Mayor Ruth stated four bids were opened for Whitewood Creek Improvement Project – Phase 4 as advertised. Bid bond or cashier's check were included in the following bid submittals:

CAI Construction - \$147,775.00; Additional Service Planting in Phase 1-\$15,850.00; Unit Price Item 1- \$488.00; Unit Price Item 2-\$61.00; Unit Price Item 3-\$130.00 and Unit Price Item 4-\$130.00

Donarski Lawncare and Landscaping - \$51,664.00; Additional Service Planting in Phase 1-\$1,320.00; Unit Price Item 1-\$550.00; Unit Price Item 2-\$35.00; Unit Price Item 3-\$75.00 and Unit Price Item 4-\$75.00

Quinns Landscaping and Excavating - \$169,894.00; Additional Service Planting in Phase 1-\$7,500.00; Unit Price Item 1-\$1,500.00; Unit Price Item 2-\$35.00; Unit Price Item 3-\$45.00 and Unit Price Item 4-\$45.00

RCS Construction - \$88,225.00; Additional Service Planting in Phase 1-\$3,000.00; Unit Price Item 1-\$4,300.00; Unit Price Item 2-\$70.00; Unit Price Item 3-\$105.00 and Unit Price Item 4-\$110.00

Public Works Director Nelson Jr. stated Donarski Lawncare was the low bidder but no bid bond was included, the other bidders were over budget and recommended to reject all bids. Martinisko moved, Johnson seconded to reject all bids at staff's recommendation. Roll Call: Aye-All. Motion carried.