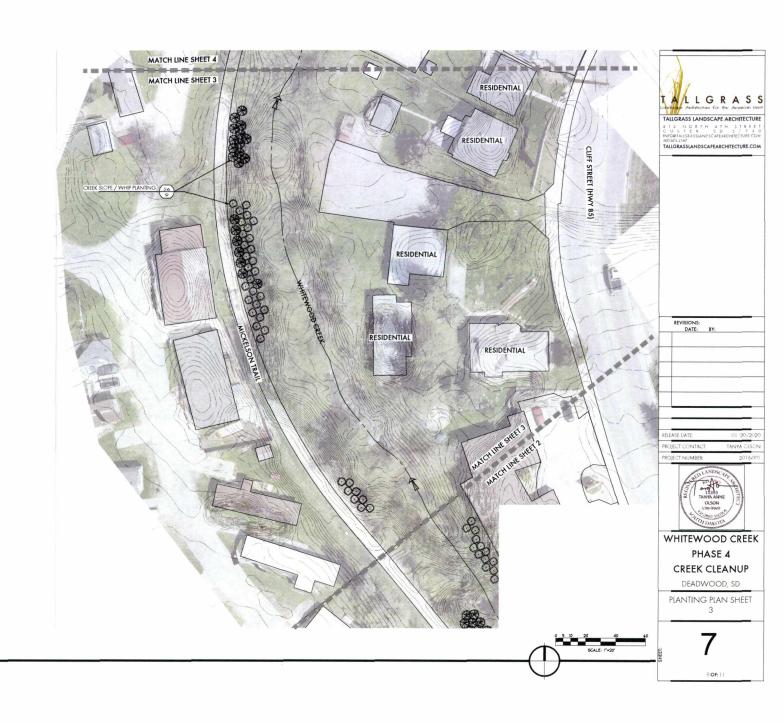

### 10. NEW BUSINESS

- A. Permission to enter into contract with TTG Enterprise, Inc. to perform phase one of Supervisory Control and Data Acquisition, SCADA, update proposal and install two of the remote units from phase two, amount not to exceed \$23,200.00. (To be paid from Water Professional Services.)(page 158)
- B. Permission to purchase 2020 Ram Pro-master van from Scott Peterson motors in the amount of \$22,980.00. (To be paid from Public Buildings budget.)(page 162)
- C. Permission to purchase a 2020 Ford F350 pickup (off of state bid) in the amount of \$33,671.66 from Scott Pederson Motors. And permission to purchase a utility box and lift gate to be installed on the new truck in the amount not to exceed \$12,315.28 from Black Hills Truck and Trailer. Total amount of \$44,986.94, Budgeted item from Water Dept.)(page 163)
- D. Permission to construct new visitor's information counter and seating area at History and Interpretive Center, in the amount not to exceed \$17,500.00. (Budgeted in HP capital assets.)
- E. Permission to obtain quotes for Whitewood Creek Improvement (Phase 4) Project to include creek cleanup and planting.(page 169)
- F. First Reading of Ordinance #1309 to Amend Chapter 4, Alcoholic Beverages (page 180)
- G. Resolution 2020-06 Schedule of Rate for Grading Permit (page 182)

# **BID ITEMS**

Mayor Ruth stated four bids were opened for Whitewood Creek Improvement Project – Phase 4 as advertised. Bid bond or cashier's check were included in the following bid submittals:

CAI Construction - \$147,775.00; Additional Service Planting in Phase 1-\$15,850.00; Unit Price Item 1- \$488.00; Unit Price Item 2-\$61.00; Unit Price Item 3-\$130.00 and Unit Price Item 4-\$130.00

Donarski Lawncare and Landscaping - \$51,664.00; Additional Service Planting in Phase 1-\$1,320.00; Unit Price Item 1-\$550.00; Unit Price Item 2-\$35.00; Unit Price Item 3-\$75.00 and Unit Price Item 4-\$75.00

Quinns Landscaping and Excavating - \$169,894.00; Additional Service Planting in Phase 1-\$7,500.00; Unit Price Item 1-\$1,500.00; Unit Price Item 2-\$35.00; Unit Price Item 3-\$45.00 and Unit Price Item 4-\$45.00

RCS Construction - \$88,225.00; Additional Service Planting in Phase 1-\$3,000.00; Unit Price Item 1-\$4,300.00; Unit Price Item 2-\$70.00; Unit Price Item 3-\$105.00 and Unit Price Item 4-\$110.00

Public Works Director Nelson Jr. stated Donarski Lawncare was the low bidder but no bid bond was included, the other bidders were over budget and recommended to reject all bids. Martinisko moved, Johnson seconded to reject all bids at staff's recommendation. Roll Call: Aye-All. Motion carried.