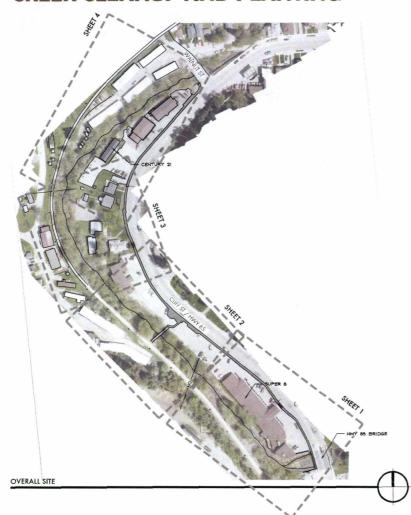

### 10. NEW BUSINESS

- A. Permission to enter into contract with TTG Enterprise, Inc. to perform phase one of Supervisory Control and Data Acquisition, SCADA, update proposal and install two of the remote units from phase two, amount not to exceed \$23,200.00. (To be paid from Water Professional Services.)(page 158)
- B. Permission to purchase 2020 Ram Pro-master van from Scott Peterson motors in the amount of \$22,980.00. (To be paid from Public Buildings budget.)(page 162)
- C. Permission to purchase a 2020 Ford F350 pickup (off of state bid) in the amount of \$33,671.66 from Scott Pederson Motors. And permission to purchase a utility box and lift gate to be installed on the new truck in the amount not to exceed \$12,315.28 from Black Hills Truck and Trailer. Total amount of \$44,986.94, Budgeted item from Water Dept.)(page 163)
- D. Permission to construct new visitor's information counter and seating area at History and Interpretive Center, in the amount not to exceed \$17,500.00. (Budgeted in HP capital assets.)
- E. Permission to obtain quotes for Whitewood Creek Improvement (Phase 4) Project to include creek cleanup and planting.(page 169)
- F. First Reading of Ordinance #1309 to Amend Chapter 4, Alcoholic Beverages (page 180)
- G. Resolution 2020-06 Schedule of Rate for Grading Permit (page 182)

# **BID ITEMS**

Mayor Ruth stated four bids were opened for Whitewood Creek Improvement Project – Phase 4 as advertised. Bid bond or cashier's check were included in the following bid submittals:

CAI Construction - \$147,775.00; Additional Service Planting in Phase 1-\$15,850.00; Unit Price Item 1- \$488.00; Unit Price Item 2-\$61.00; Unit Price Item 3-\$130.00 and Unit Price Item 4-\$130.00

Donarski Lawncare and Landscaping - \$51,664.00; Additional Service Planting in Phase 1-\$1,320.00; Unit Price Item 1-\$550.00; Unit Price Item 2-\$35.00; Unit Price Item 3-\$75.00 and Unit Price Item 4-\$75.00

Quinns Landscaping and Excavating - \$169,894.00; Additional Service Planting in Phase 1-\$7,500.00; Unit Price Item 1-\$1,500.00; Unit Price Item 2-\$35.00; Unit Price Item 3-\$45.00 and Unit Price Item 4-\$45.00

RCS Construction - \$88,225.00; Additional Service Planting in Phase 1-\$3,000.00; Unit Price Item 1-\$4,300.00; Unit Price Item 2-\$70.00; Unit Price Item 3-\$105.00 and Unit Price Item 4-\$110.00

Public Works Director Nelson Jr. stated Donarski Lawncare was the low bidder but no bid bond was included, the other bidders were over budget and recommended to reject all bids. Martinisko moved, Johnson seconded to reject all bids at staff's recommendation. Roll Call: Aye-All. Motion carried.