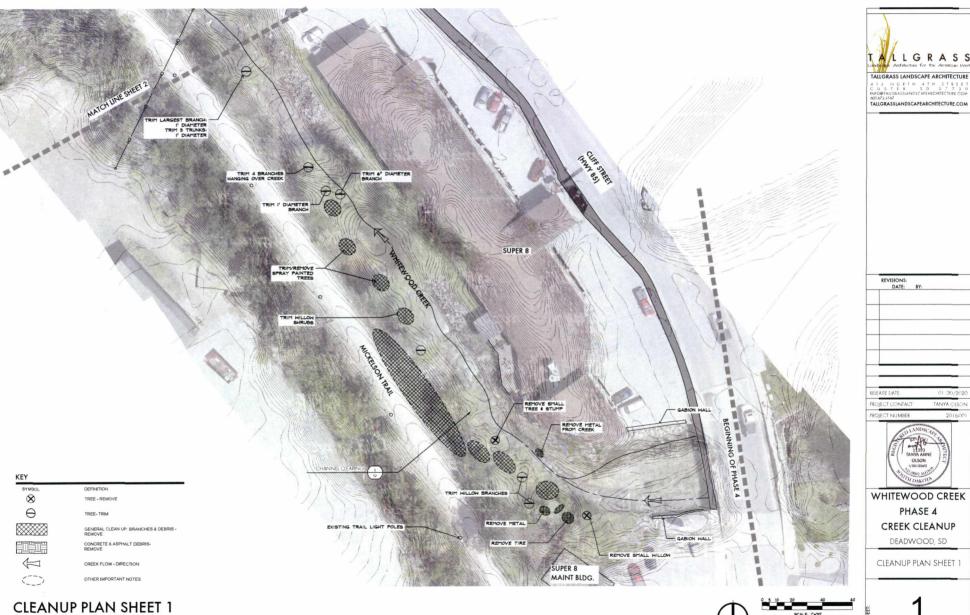

### 10. NEW BUSINESS

- A. Permission to enter into contract with TTG Enterprise, Inc. to perform phase one of Supervisory Control and Data Acquisition, SCADA, update proposal and install two of the remote units from phase two, amount not to exceed \$23,200.00. (To be paid from Water Professional Services.)(page 158)
- B. Permission to purchase 2020 Ram Pro-master van from Scott Peterson motors in the amount of \$22,980.00. (To be paid from Public Buildings budget.)(page 162)
- C. Permission to purchase a 2020 Ford F350 pickup (off of state bid) in the amount of \$33,671.66 from Scott Pederson Motors. And permission to purchase a utility box and lift gate to be installed on the new truck in the amount not to exceed \$12,315.28 from Black Hills Truck and Trailer. Total amount of \$44,986.94, Budgeted item from Water Dept.)(page 163)
- D. Permission to construct new visitor's information counter and seating area at History and Interpretive Center, in the amount not to exceed \$17,500.00. (Budgeted in HP capital assets.)
- E. Permission to obtain quotes for Whitewood Creek Improvement (Phase 4) Project to include creek cleanup and planting.(page 169)
- F. First Reading of Ordinance #1309 to Amend Chapter 4, Alcoholic Beverages (page 180)
- G. Resolution 2020-06 Schedule of Rate for Grading Permit (page 182)

# **BID ITEMS**

Mayor Ruth stated four bids were opened for Whitewood Creek Improvement Project – Phase 4 as advertised. Bid bond or cashier's check were included in the following bid submittals:

CAI Construction - \$147,775.00; Additional Service Planting in Phase 1-\$15,850.00; Unit Price Item 1- \$488.00; Unit Price Item 2-\$61.00; Unit Price Item 3-\$130.00 and Unit Price Item 4-\$130.00

Donarski Lawncare and Landscaping - \$51,664.00; Additional Service Planting in Phase 1-\$1,320.00; Unit Price Item 1-\$550.00; Unit Price Item 2-\$35.00; Unit Price Item 3-\$75.00 and Unit Price Item 4-\$75.00

Quinns Landscaping and Excavating - \$169,894.00; Additional Service Planting in Phase 1-\$7,500.00; Unit Price Item 1-\$1,500.00; Unit Price Item 2-\$35.00; Unit Price Item 3-\$45.00 and Unit Price Item 4-\$45.00

RCS Construction - \$88,225.00; Additional Service Planting in Phase 1-\$3,000.00; Unit Price Item 1-\$4,300.00; Unit Price Item 2-\$70.00; Unit Price Item 3-\$105.00 and Unit Price Item 4-\$110.00

Public Works Director Nelson Jr. stated Donarski Lawncare was the low bidder but no bid bond was included, the other bidders were over budget and recommended to reject all bids. Martinisko moved, Johnson seconded to reject all bids at staff's recommendation. Roll Call: Aye-All. Motion carried.